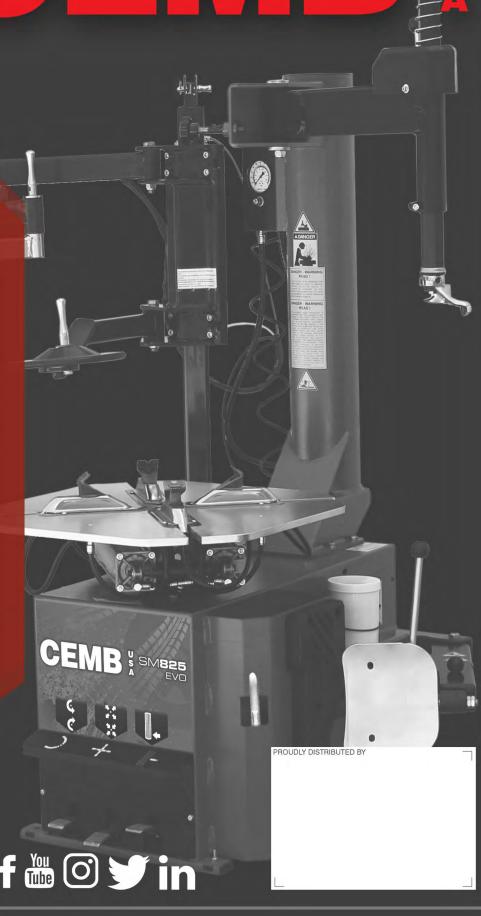

# SM825EVO PA

A traditional swing arm tire changer and great place to start for general service of the majority of OEM fitments and many custom tires and wheels. These durable machines are equipped with basic features, intended for mid-volume use.

#### High Performance Press Arm

Provides simple servicing of stiff sidewall tires and deep drop center rims.

#### **Mounting Head**

Custom mount/demount head features replaceable plastic inserts to protect wheels.

#### **Dual Stage Inflation**

System with safety limiter and bead blaster built into the clamping jaws.

### **Air Powered Optional**

Compressed air only powered version also available.

**Table Top Clamping** 

Dual table clamping cylinders

with specifications of 13"-26" wheel clamping range.

#### **Bead Breaker Shovel**

Foot operated side mounted bead breaker shovel combines speed with power for everyday wheel applications to save time.

#### **DIMENSIONS**

Power Supply: Air Pressure: Rim Diameter (Ext.): Tire Diameter: Max. Wheel Width: Turn Table Speed:

**Shipping Weight:** 

110V + Air 145 psi (10 bar) 12" - 24" 44" (1117 mm) 15" (380 mm) 8-15 rpm 630 lbs (286 Kg)