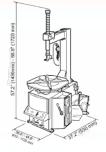

#### **DIMENSIONS**

Power Supply: Air Pressure: Rim Diameter (Ext.): Tire Diameter: Max. Wheel Width: Turn Table Speed:

**Shipping Weight:** 

110V + Air 145 psi (10 bar) 12" - 24" 44" (1117 mm) 15" (380 mm) 8-15 rpm 630 lbs (286 Kg)