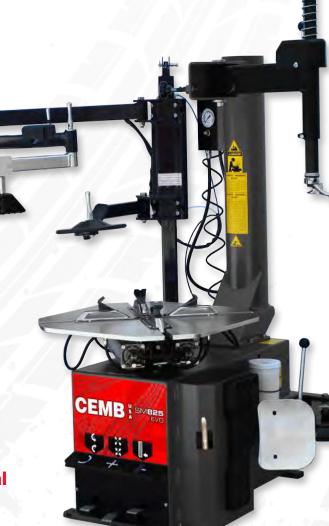

# SM825EVO PA

A traditional swing arm tire changer and great place to start for general service of the majority of OEM fitments and many custom tires and wheels. These durable machines are equipped with basic features, intended for mid-volume use.

#### High Performance Press Arm

Provides simple servicing of stiff sidewall tires and deep drop center rims.

#### **Mounting Head**

Custom mount/demount head features replaceable plastic inserts to protect wheels.

#### **Dual Stage Inflation**

System with safety limiter and bead blaster built into the clamping jaws.