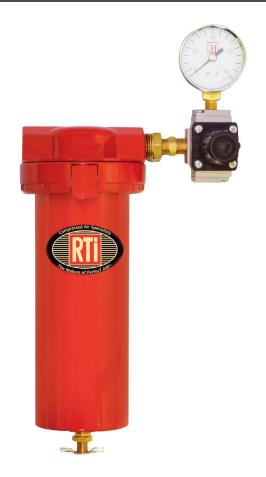

#### **Features and Benefits**

- Inverse-Flow® Technology with 3½" filter depth
- Quick disconnect clamp ring design
- 1.0 micron final filtration
- Spin-on/spin-off element
- Equipped with brass petcock manual drain
- Rated for 60 scfm
- Removes dirt, water and oil vapor
- Non-corrosive internal metal

- Pressure regulator/gauge standard
- Heavy duty metal bowl construction
- Cleaner compressed air with no contaminants to your applications
- Simple design requires no tools for maintenance
- Easy service of elements
- Extremely long element life
- 99.5% effective at water removal

## **Specifications**

- Replacement Element: 6960-1
- Max. Air Pressure: 150 PSIG
- Max. Operating Temp: 125° F
- Max. Flow: to 60 scfm