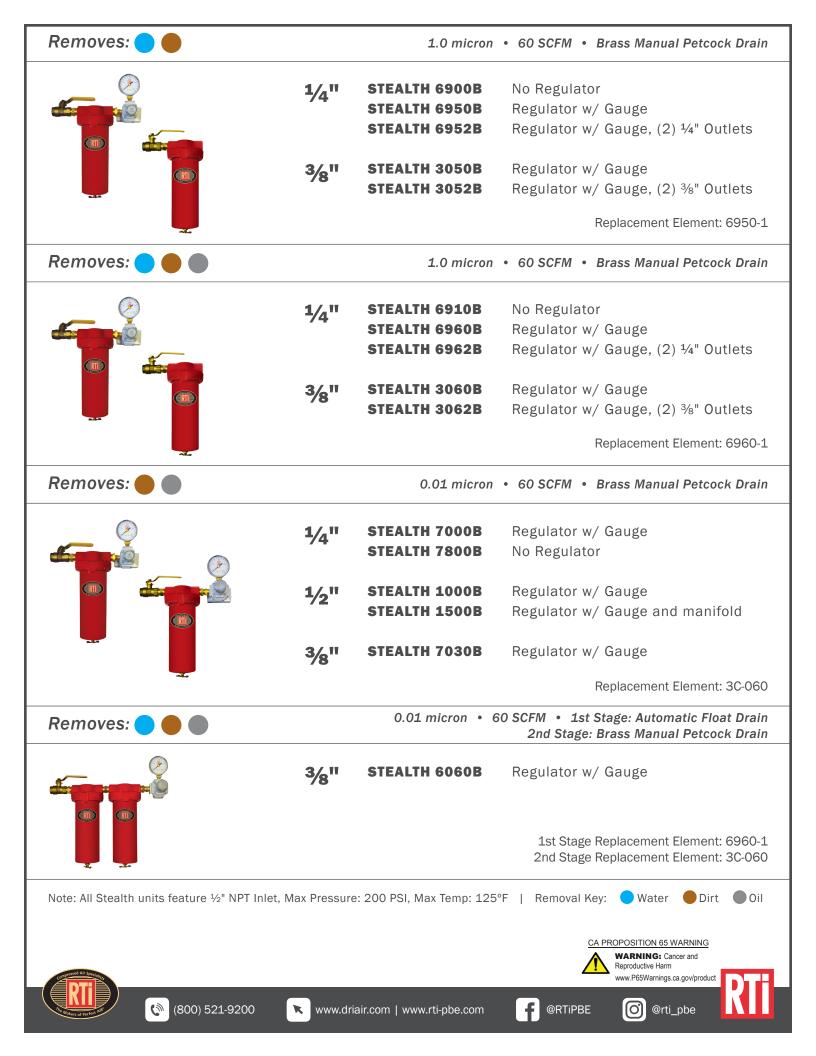

# **STEALTH 6950B**

## **Features & Benefits**

- Inverse-Flow<sup>®</sup> Technology with 3<sup>1</sup>/<sub>2</sub>" filter depth
- Quick disconnect clamp ring design
- 1.0 micron final filtration
- Spin-on/spin-off element
- Equipped with brass petcock manual drain
- Rated for 60 SCFM
- Removes dirt & water
- Non-corrosive internal metal

- Pressure regulator/gauge standard
- Heavy duty metal bowl construction
- Cleaner compressed air with no water to your applications
- Simple design requires no tools for maintenance
- Easy service of elements
- Extremely long element life
- 99.5 % effective at water removal
- 1/2" BV-051 ball valve

### **Specifications**

- Replacement Element: 6950-1
- Max. Air Pressure: 150 PSIG
- Max. Operating Temp: 125° F
- Max. Flow: to 60 SCFM