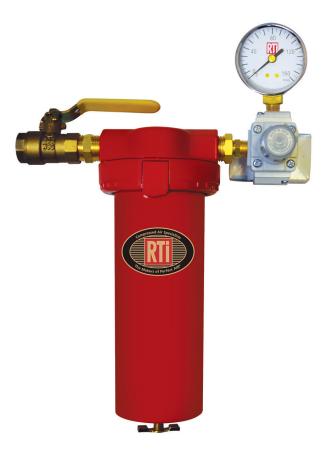

# **STEALTH 6950B**

## **Features & Benefits**

- Inverse-Flow<sup>®</sup> Technology with 3<sup>1</sup>/<sub>2</sub>" filter depth
- Quick disconnect clamp ring design
- 1.0 micron final filtration
- Spin-on/spin-off element
- Equipped with brass petcock manual drain
- Rated for 60 SCFM
- Removes dirt & water
- Non-corrosive internal metal

- Pressure regulator/gauge standard
- Heavy duty metal bowl construction
- Cleaner compressed air with no water to your applications
- Simple design requires no tools for maintenance
- Easy service of elements
- Extremely long element life
- 99.5 % effective at water removal
- 1/2" BV-051 ball valve

### **Specifications**

- Replacement Element: 6950-1
- Max. Air Pressure: 150 PSIG
- Max. Operating Temp: 125° F
- Max. Flow: to 60 SCFM