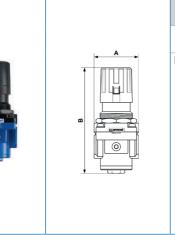

## ALTO 3 - 1/2" DIVERTER BLOCK FOR OUTLETS WITHOUT OIL

prevost

FILTRATIC

305