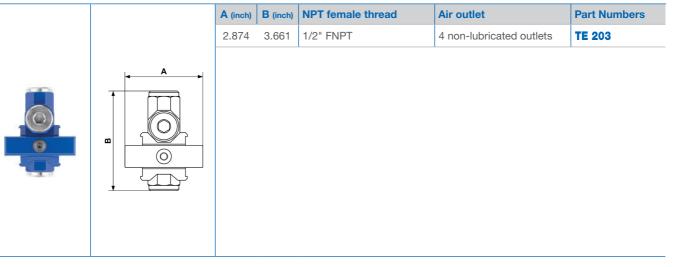

## ALTO 3 - 1/2" DIVERTER BLOCK FOR OUTLETS WITHOUT OIL

prevost

FILTRATIC

305