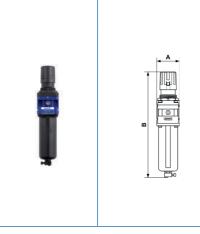

## ALTO 3 -1/2" HP FILTER-REGULATOR

| A                                                                   | (inch) | B (inch) | C (inch) | NPT<br>female<br>thread | Flow rate<br>(cfm at 87 psi<br>∆P=14psi) | Operating<br>pressure<br>(psi) | Filtration<br>(µm) | Part Numbers |
|---------------------------------------------------------------------|--------|----------|----------|-------------------------|------------------------------------------|--------------------------------|--------------------|--------------|
| 2.                                                                  | .756   | 12.992   | -        | 1/2" FNPT               | 105.96                                   | Inlet: 290<br>Outlet:<br>7-181 | 40                 | ТМ НР203     |
| Metallic vat without sight glass<br>Pressure gauge part size: G 1/8 |        |          |          |                         |                                          |                                |                    |              |