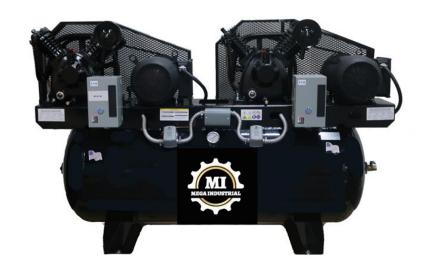

## 120 Gallon - Cast Iron Oil Lubricated Belt Drive

## Cast iron, V cylinder, oil lubricated pump features

- · One-piece cast iron crankcase
- Thermally stable cast iron cylinder body
- Aluminum head & machined cast iron valve plate
- · Automotive style ball bearings
- Durable stainless steel reed valves
- · Oil level sight glass
- · Easily accessible oil fill
- · Ball Valves included
- Heavy duty induction motor for maximum performance and efficiency
- 120 gallon Horizontal Tank

**FEATURES & BENEFITS** 

- 208 230 or 460 Three Phase Motors
- Shipped with 100% full synthetic air compressor oil optimum performance and long life
- · Alternator Included
- After Cooler & Auto Drain Included
- · Square D Heavy Duty Pressure Switch
- Ability to choose 1 incoming or 2 incoming power.
- Build In USA

Tank Size: 120 Gallon Maximum Pressure: 175 PSI CFM @ 175 PSI: 45 / 22

> Voltage: 208-230V or 460V Running HP: 15HP / 7.5HP Warranty: 1 Year Limited

> > Model: MP-75120DP3BA