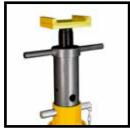

**Spring Assisted Main** Shaft With Adjustable Pin Positions.

(3) Three-Spring Loaded Caster Wheels Make It Easy To Move.