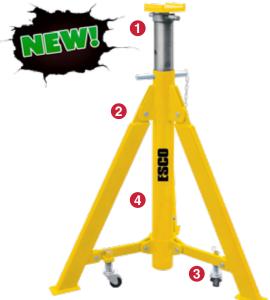

## 10 Ton High Lift Jack Stand - Spring Assisted

Model #10493

Designed to provide extra heavy-duty support on raised vehicles. The High-Lift Jack Stand has a spring assisted shaft and up to 11 total adjustable pin positions for precise height. Also included is a adjustable lifting pad to support the load. With three spring loaded caster wheels, movability is simple and easy. The folding tripod design makes for easy

- Spring assisted main shaft for safe and easy positioning.
- Foldable tripod stand designed for easy storage.
- Easy to assemble with no tools needed.
- Easy to manuever through workshop
- A lifting capacity of up to 10 Tons (20,000 lbs.).
- Adjustable pin selections for precise height.
- Adjustable screw lifting pad for added height.
- Ideal for repairs on transmissions, engines, exhaust systems and more.

**Spring Assisted Main** Shaft With Adjustable Pin Positions.

(3) Three-Spring Loaded Caster Wheels Make It Easy To Move.