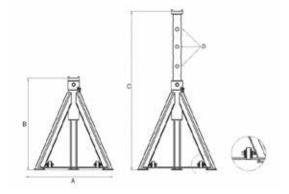

## 22 Ton Jack Stands

|   | <b>Model #</b><br>Style | <b>92019</b><br>AS 20-048 | <b>92020</b><br>AS 20-073  | <b>92021</b><br>AS 20-120 |
|---|-------------------------|---------------------------|----------------------------|---------------------------|
|   | Capacity                | 22 Ton<br>20 Tonne        | 22 Ton<br>20 Tonne         | 22 Ton<br>20 Tonne        |
|   | Net Weight              | 30 lbs.<br>13.5 kg        | <b>41 lbs</b> .<br>18.5 kg | 66 lbs.<br>30kg           |
|   | Α                       | 13.75"<br>350mm           | 17.32"<br>440mm            | 26.75"<br>680mm           |
|   | В                       | 12.25"<br>310mm           | 17.50"<br>445mm            | 27.36"<br>695mm           |
| 2 | С                       | 18.9"<br>480mm            | 16.61"<br>422mm            | 47.25"<br>1200mm          |
| 5 | D                       | 3                         | 5                          | 8                         |
|   | WHEELS                  | N                         | N                          | Y                         |