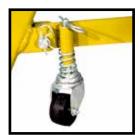

**Spring Assisted Main** Shaft With Adjustable Pin Positions.

(3) Three-Spring Loaded Caster Wheels Make It Easy To Move.