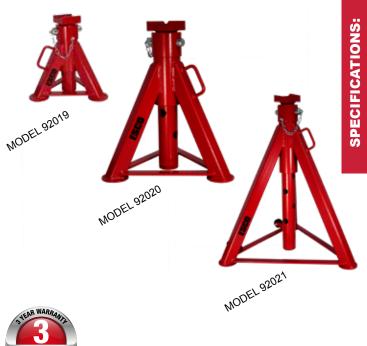

## 22 Ton Jack Stands

|   | <b>Model #</b><br>Style | <b>92019</b><br>AS 20-048 | <b>92020</b><br>AS 20-073  | <b>92021</b><br>AS 20-120 |
|---|-------------------------|---------------------------|----------------------------|---------------------------|
|   | Capacity                | 22 Ton<br>20 Tonne        | 22 Ton<br>20 Tonne         | 22 Ton<br>20 Tonne        |
|   | Net Weight              | 30 lbs.<br>13.5 kg        | <b>41 lbs</b> .<br>18.5 kg | 66 lbs.<br>30kg           |
|   | Α                       | 13.75"<br>350mm           | 17.32"<br>440mm            | 26.75"<br>680mm           |
|   | В                       | 12.25"<br>310mm           | 17.50"<br>445mm            | 27.36"<br>695mm           |
| 2 | С                       | 18.9"<br>480mm            | 16.61"<br>422mm            | 47.25"<br>1200mm          |
| 5 | D                       | 3                         | 5                          | 8                         |
|   | WHEELS                  | N                         | N                          | Y                         |