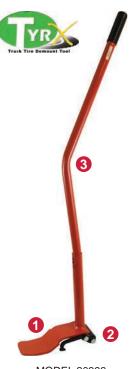

## ESCO Tyr-X Truck Tire Demount Tool- All in One System

0

2

3

MODEL 20396

Point.Scan.Explore.

market.

Weight: 17 lbs. 8 kg

The pivot hooks ensure easy and positive operation. Its design eliminates

Works on standard truck tires (22.5-24.5) and can be used for the first bead of

One of the easiest and fastest manual truck tire demounting tool on the

The Bearing Pivot Joint Demounts the Second Bead with Ease

Curved Design for Better Leverage when Using Tool

aggressive stretching of the tire bead.

super singles or double wide truck tires.

demounting tool that makes tire demounting a simple process.