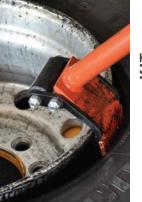

#20406 - Pair of HD Bead Keepers
#20397 - HD Bead Wedge

Tyr-X Tool demounts both top bead and bottom bead from short side of rim. No need to flip the tire/rim assembly.

MODEL 20416