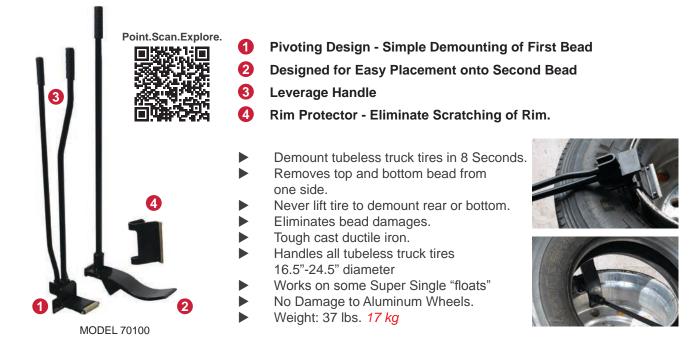

## ESCI EASYWAY - Tubeless Truck Tire Demounting Tool

Model #20396



## ESCO Tyr-X Truck Tire Demount Tool- All in One System

0

2

3



MODEL 20396

Point.Scan.Explore.





market.

Weight: 17 lbs. 8 kg

## Truck Tire Kit MODEL 20416

#20396 - Tyr-X Demounting Tool #20401 - Single Sided HD Mounting Bar

Curved Design for Positioning Tool - Easy Grabbing of First Bead

The Tyr-X Truck Tire Demounting Tool is a safe, quick, and reliable tire

The pivot hooks ensure easy and positive operation. Its design eliminates

Works on standard truck tires (22.5-24.5) and can be used for the first bead of

One of the easiest and fastest manual truck tire demounting tool on the

The Bearing Pivot Joint Demounts the Second Bead with Ease

Curved Design for Better Leverage when Using Tool

aggressive stretching of the tire bead.

super singles or double wide truck tir