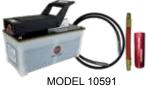

# 2 Gallon Metal Reservoir Air Hydraulic Pump

Model #10594

- MAXIMUM Oil Capacity For Any Hydraulic Tool Application.
- Rugged 2 Gallon Metal Reservoir.
- 10,000 psi hydraulic pressure
- Designed for use in the field, service truck or service center with multiple hydraulic tools.
- Air inlet filter keeps air clean.
- All metal air motor.
- Weight 34 lbs. | 15 kg

### **MODEL 10595**

10594 - Air Hydraulic Pump 2 Gallon 10610 - Hose Assembly, 8' 10601K - Air Reducer, 6" Whip-Hose

#### **MODEL 10595C**

10594 - Air Hydraulic Pump 2 Gallon 10604 - Hose Assembly with Hose Coupler, 8' 10601K - Air Reducer, 6" Whip-Hose