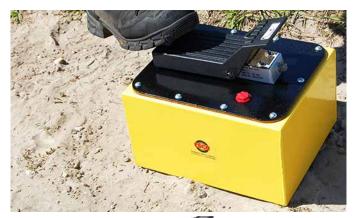

# 2 Gallon Metal Reservoir Air Hydraulic Pump

Model #10594

- MAXIMUM Oil Capacity For Any Hydraulic Tool Application.
- Rugged 2 Gallon Metal Reservoir.
- 10,000 psi hydraulic pressure
- Designed for use in the field, service truck or service center with multiple hydraulic tools.
- Air inlet filter keeps air clean.
- All metal air motor.
- Weight 34 lbs. | 15 kg