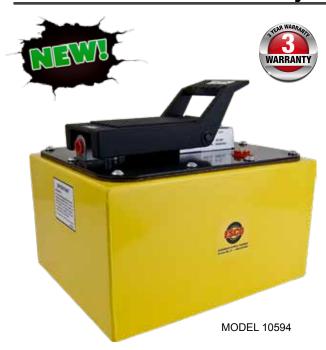

# 2 Gallon Metal Reservoir Air Hydraulic Pump

Model #10594

- MAXIMUM Oil Capacity For Any Hydraulic Tool Application.
- Rugged 2 Gallon Metal Reservoir.
- 10,000 psi hydraulic pressure
- Designed for use in the field, service truck or service center with multiple hydraulic tools.
- Air inlet filter keeps air clean.
- All metal air motor.
- Weight 34 lbs. | 15 kg