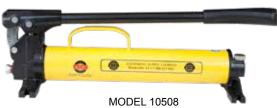

# Hand Operated 1 Quart Hydraulic Pump - Manual Pump

Model #10508

- Hand Operated Hydraulic Pump.
- 1 quart oil capacity.
- 10,000 psi hydraulic pressure.
- Shipped with premium hydraulic oil.
- Weight: 14 lbs. | 7 kg

### Available in Other Oil Capacities and Speeds

10508 - Air Hydraulic Pump, 1 Quart 10604 - Hose Assembly with Hose Coupler, 8'