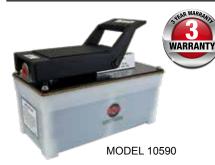

# 2 1/2 Quart Air Hydraulic Pump

Model #10590

- High density 2 1/2 quart polyethylene reservoir.
- Same as OTC 4020.
- Lightweight.
- Air inlet filter keeps air clean.
- All metal air motor.
- 10,000 psi hydraulic pressure.
- Weight: 16 lbs. | 7 kg