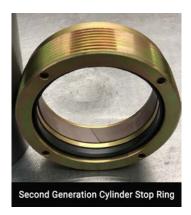

## sales@esco.net WWW.ESCO.NET 1.800.352.9852

The first-generation cylinder stop ring had a single groove machined for the piston rod wiper. The wiper kept internal contamination to a minimum, as was designed, it also created a slight side to side movement. This movement increased point load situations which, in turn, caused severe scarring on the outside walls of the piston rod as well as the internal walls of the cylinder.