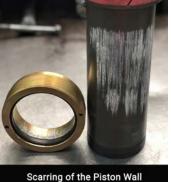

## sales@esco.net WWW.ESCO.NET 1.800.352.9852

The first-generation cylinder stop ring had a single groove machined for the piston rod wiper. The wiper kept internal contamination to a minimum, as was designed, it also created a slight side to side movement. This movement increased point load situations which, in turn, caused severe scarring on the outside walls of the piston rod as well as the internal walls of the cylinder.