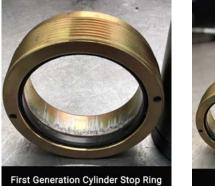

## sales@esco.net WWW.ESCO.NET 1.800.352.9852

The first-generation cylinder stop ring had a single groove machined for the piston rod wiper. The wiper kept internal contamination to a minimum, as was designed, it also created a slight side to side movement. This movement increased point load situations which, in turn, caused severe scarring on the outside walls of the piston rod as well as the internal walls of the cylinder.