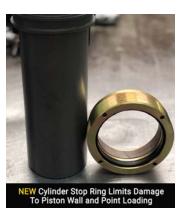

## sales@esco.net WWW.ESCO.NET 1.800.352.9852

The first-generation cylinder stop ring had a single groove machined for the piston rod wiper. The wiper kept internal contamination to a minimum, as was designed, it also created a slight side to side movement. This movement increased point load situations which, in turn, caused severe scarring on the outside walls of the piston rod as well as the internal walls of the cylinder.