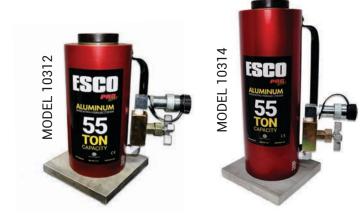

## 55 TON CYLINDERS PROFES MODEL 10312 & 10314

PROFESSIONAL SERIES

## HEAVY DUTY LIGHTWEIGHT HYDRAULIC CYLINDER

The ESCO Professional Aluminum Jack Cylinder Series are designed for high-capacity, precision lifting applications. The Heavy-Duty construction provides longevity and reliability when faced with continual use in the shop or field. The ESCO 55-Ton Jacks are ideal for technicians who work on large equipment including: trucks, tractors, mining and construction equipment.

- Lightweight Aluminum constructed Hydraulic Cylinders
- For use with 10,000 psi pumps
- Ships completely assembled with valve, coupler, and 8" x 8" base
- Ideal for OTR, mining, agricultural and construction applications
- Robust 11/16" cylinder wall for heavy-duty use