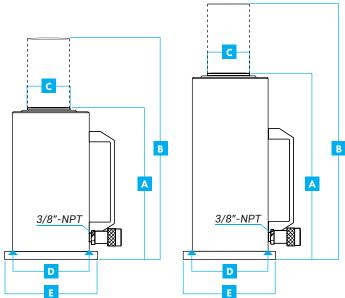

Learn more about the newly designed **55-Ton Hydraulic Aluminum Cylinders** by **clicking here** or scaning the

QR code.

|   | Model #<br>Description | <b>10312</b><br>55 Ton Cylinder | <b>10314</b><br>55 Ton Cylinder |
|---|------------------------|---------------------------------|---------------------------------|
| A | Collapsed Height*      | <b>12 in.</b><br>308mm          | <b>16 in.</b><br>411mm          |
| В | Extended Height*       | <b>18 in.</b><br>460mm          | <b>26 in.</b><br>662mm          |
| С | Saddle Diameter        | <b>3 in.</b><br>79mm            | <b>3 in.</b><br>79mm            |
| D | Width of Cylinder      | <b>5.25 in</b><br>133 mm        | <b>5.25 in</b><br>133 mm        |
| E | Base Plate             | <b>8x8 in.</b><br>203x203mm     | <b>8x8 in.</b><br>203x203mm     |
|   | Weight                 | <b>33 lbs.</b><br>15 kg.        | <b>41 lbs.</b><br>19 kg.        |

\* measurement includes the base plate.

sales@esco.net WWW.ESCO.NET 1.800.352.9852