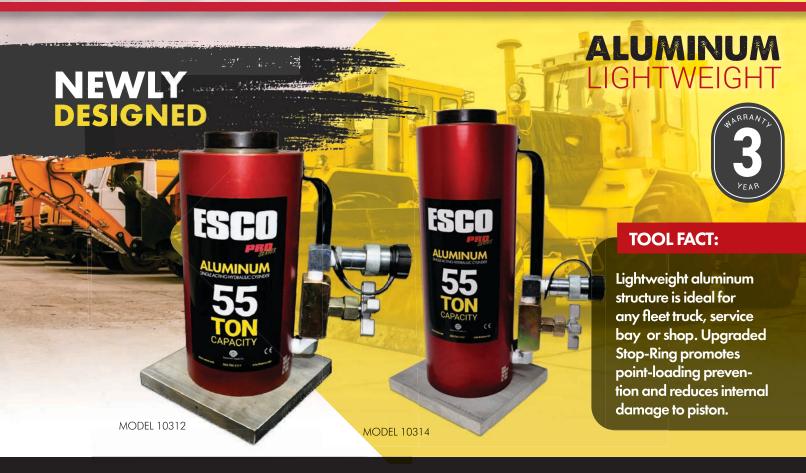

## 55 TON CYLINDERS PROFES MODEL 10312 & 10314

PROFESSIONAL SERIES

## HEAVY DUTY LIGHTWEIGHT HYDRAULIC CYLINDER

The ESCO Professional Aluminum Jack Cylinder Series are designed for high-capacity, precision lifting applications. The Heavy-Duty construction provides longevity and reliability when faced with continual use in the shop or field. The ESCO 55-Ton Jacks are ideal for technicians who work on large equipment including: trucks, tractors, mining and construction equipment.

- Lightweight Aluminum constructed Hydraulic Cylinders
- For use with 10,000 psi pumps
- Ships completely assembled with valve, coupler, and 8" x 8" base
- Ideal for OTR, mining, agricultural and construction applications
- Robust 11/16" cylinder wall for heavy-duty use

Learn more about the newly designed **55-Ton Hydraulic Aluminum Cylinders** by **clicking here** or scaning the

QR code.

|   | Model #<br>Description | <b>10312</b><br>55 Ton Cylinder | <b>10314</b><br>55 Ton Cylinder |
|---|------------------------|---------------------------------|---------------------------------|
| A | Collapsed Height*      | <b>12 in.</b><br>308mm          | <b>16 in.</b><br>411mm          |
| В | Extended Height*       | <b>18 in.</b><br>460mm          | <b>26 in.</b><br>662mm          |
| С | Saddle Diameter        | <b>3 in.</b><br>79mm            | <b>3 in.</b><br>79mm            |
| D | Width of Cylinder      | <b>5.25 in</b><br>133 mm        | <b>5.25 in</b><br>133 mm        |
| E | Base Plate             | <b>8x8 in.</b><br>203x203mm     | <b>8x8 in.</b><br>203x203mm     |
|   | Weight                 | <b>33 lbs.</b><br>15 kg.        | <b>41 lbs.</b><br>19 kg.        |