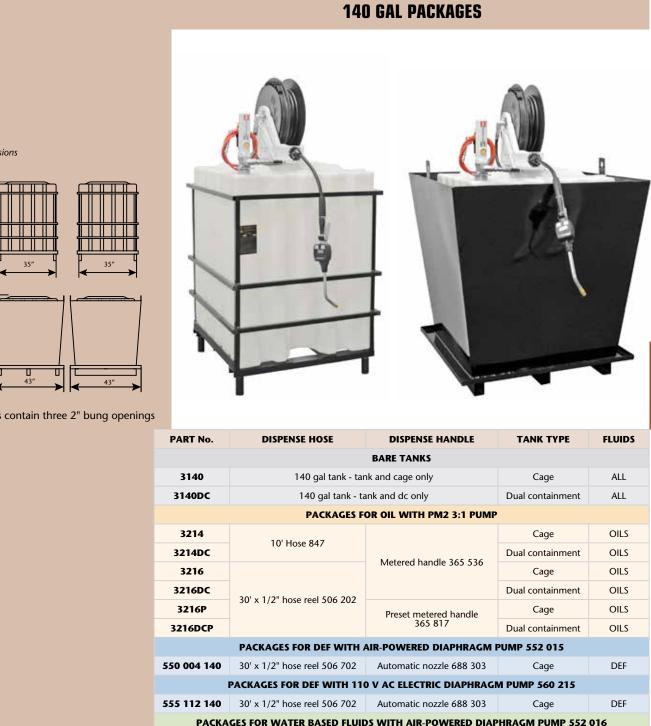

## **BULK FLUID DISPENSING PACKAGES, 140 GAL**





| 140                                                                    | 30 x 1/2 nose reel 306 702   | Automatic nozzie 688 505 | Cage | DEF    |  |  |  |
|------------------------------------------------------------------------|------------------------------|--------------------------|------|--------|--|--|--|
| PACKAGES FOR DEF WITH 110 V AC ELECTRIC DIAPHRAGM PUMP 560 215         |                              |                          |      |        |  |  |  |
| 140                                                                    | 30' x 1/2" hose reel 506 702 | Automatic nozzle 688 303 | Cage | DEF    |  |  |  |
| ACKAGES FOR WATER BASED FLUIDS WITH AIR-POWERED DIAPHRAGM PUMP 552 016 |                              |                          |      |        |  |  |  |
| ;