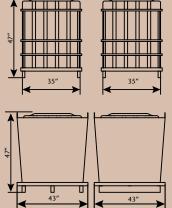

|                          |      |        |  |  |  |
| 140                                                                    | 30' x 1/2" hose reel 506 702 | Automatic nozzle 688 303 | Cage | DEF    |  |  |  |
| ACKAGES FOR WATER BASED FLUIDS WITH AIR-POWERED DIAPHRAGM PUMP 552 016 |                              |                          |      |        |  |  |  |
| ;                                                                      |                              |                          | Cage | WWF/AF |  |  |  |

| 3218   | 10' Hose 824 2 | Dispense handle 186 300 | Cage             | WWF/AF |
|--------|----------------|-------------------------|------------------|--------|
| 3218DC |                |                         | Dual containment | WWF/AF |

Dimensions



Tanks contain three 2" bung openings

06

BULK Packages