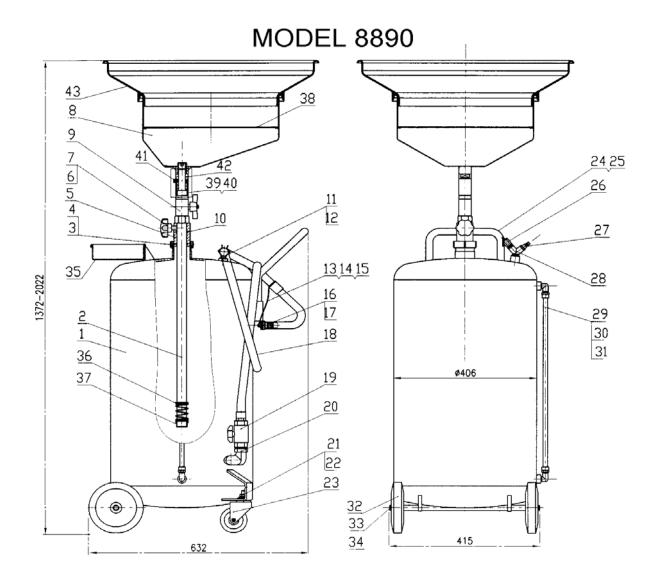

## MODEL 8890 - WASTE OIL DRAIN

UPDATED 9-05

|              |                 |          | UPDATED 9-05            |
|--------------|-----------------|----------|-------------------------|
| PART         |                 |          | KIT INCLUDES            |
| ORDER NUMBER | KIT DESCRIPTION | REF.#    | DESCRIPTION             |
| 8890K02      | DRAIN TUBE      | 2        | TUBE                    |
|              | ASSEMBLY        | 3        | LOCKNUT                 |
|              |                 | 4        | O-RING                  |
|              |                 | 5        | CONNECTING SEAT         |
|              |                 | 6        | LOCKSCREW               |
|              |                 | 7        | HANDWHEEL               |
|              |                 | 9        | BALL VALVE              |
|              |                 | 10       | O-RING                  |
|              |                 | 36       | COMPRESSED SPRING       |
|              |                 | 37       | FASTENING NUT           |
|              |                 |          | ROTATIONAL FIXING COVER |
|              |                 | 39       |                         |
|              |                 | 40       | O-RING                  |
|              |                 | 41       | INNER HEXAGONAL SCREW   |
|              |                 | 42       | ROTATIONAL COVER        |
| 00001/00     |                 | 0        | FUNNEL                  |
| 8890K08      | BOWL<br>ADAPTER | 8<br>38  | FUNNEL<br>FILTER TRAY   |
|              | ADAPTER         | 30       |                         |
| 8890K18      | DISCHARGE       | 13       | LINK                    |
| 00001(10     | HOSE            | 14       | CHAIN                   |
|              | HOOL            | 15       | PAN HEAD SCREW          |
|              |                 | 16       | STUFF                   |
|              |                 | 17       | O-RING                  |
|              |                 | 18       | DISCHARGING HOSE        |
|              |                 |          |                         |
| 8890K19      | DRAIN VALVE     | 19       | BALL VALVE              |
|              |                 |          | <u>.</u>                |
| 8890K23      | CASTER (PAIR)   | 21       | NUT                     |
|              |                 | 22       | WASHER                  |
|              |                 | 23       | WHEEL                   |
| 8890K26      | SAFTEY          | 26       | ISAFTEY VALVE           |
| 0090120      |                 | 26<br>27 | AIR ADAPTOR             |
|              | VALVE           | 28       | Y-ELBOW ADAPTER         |
|              |                 | 20       | I-ELBOW ADAPTER         |
| 8890K27A     | REGULATOR       | 27A      | PRESSURE REGULATOR      |
|              |                 |          |                         |
| 8890K29      | OIL LEVEL       | 29       | TUBE WITH LABEL         |
|              | GAUGE           | 30       | SQUARE ELBOW            |
|              |                 | 31       | SCREW                   |
|              |                 |          |                         |
| 8890K32      | WHEEL (PAIR)    | 32       | WHEEL                   |
|              |                 | 33       | RETAINING RING          |
|              |                 | 34       | WASHER                  |
| 00001/00     |                 |          |                         |
| 8890K38      | STRAINER        | 38       | FILTER TRAY             |
| 8890K39      | BOWL            | 39       | ROTATIONAL FIXING COVER |
| 00901/09     | ADAPTER         | 39<br>40 | O-RING                  |
|              |                 | 40<br>41 | INNER HEXAGONAL SCREW   |
|              |                 | 41       | ROTATIONAL COVER        |
|              | I               | 42       |                         |
| 8890K43      | FUNNEL EXT.     | 43       | EXTENSION FUNNEL        |
|              |                 | . •      |                         |

MODEL 8890 - WASTE OIL DRAIN

|               |                 |              | UPDATED 9-05             |  |
|---------------|-----------------|--------------|--------------------------|--|
| PART          |                 | KIT INCLUDES |                          |  |
| ORDER NUMBER  | KIT DESCRIPTION | REF. #       | DESCRIPTION              |  |
| 8090KRK       | REPAIR KIT      | 4            | O-RING                   |  |
|               |                 | 10           | O-RING                   |  |
|               |                 | 17           | O-RING                   |  |
|               |                 | 40           | O-RING                   |  |
| NOT AVAILABLE |                 | 1            | RESERVOIR 90L            |  |
| NOT AVAILABLE |                 | 11           | SET OF SCREWS            |  |
| NOT AVAILABLE |                 | 12           | DRAIN HOSE STORAGE CLIP  |  |
| NOT AVAILABLE |                 | 20           | DOUBLE END ADAPTER       |  |
| NOT AVAILABLE |                 | 24           | HANDLE                   |  |
| NOT AVAILABLE |                 | 25           | SCREW WITH CHAMFERED END |  |
| NOT AVAILABLE |                 | 35           | TOOL TRAY                |  |