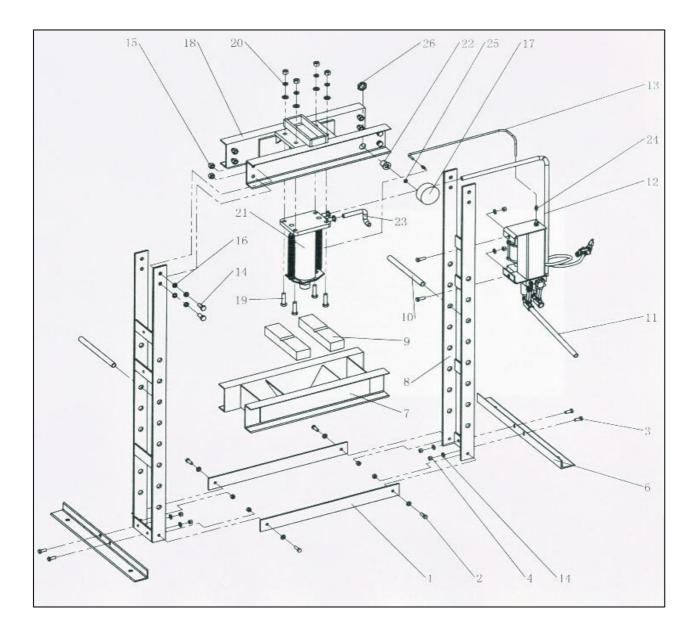

## MODEL 834 35 TON FLOOR PRESS

| PART         |                 | KIT INCLUDES             |                                       |             |
|--------------|-----------------|--------------------------|---------------------------------------|-------------|
| ORDER NUMBER | KIT DESCRIPTION | REF. # DESCRIPTION       |                                       |             |
| ORDER NOMBER | KIT DESCRIPTION | I <b>\</b> ∟I . <i>π</i> | SEE MAIN PARTS BREAKDOWN FOR THE      | SE ITEMS    |
|              |                 |                          |                                       |             |
| 834P10       | SUPPORT PIN SET | 10                       | SUPPORT PIN SET (2PCS)                |             |
| 834P12       | UPPER PIPE      | 12                       | UPPER PIPE ASSMBLY                    |             |
|              | ASSEMBLY        |                          |                                       |             |
| 834P13       | OIL BACKING     | 13                       | OIL BACKING PIPE                      |             |
|              | PIPE            |                          |                                       |             |
| 834P17       | PRESSURE GAUGE  | 17                       | PRESSURE GAUGE                        |             |
| 834P23       | OIL PIPE        | 23                       | OIL PIPE FOR GAUGE                    |             |
| 834P9        | ARBOR PLATE SET | 9                        | ARBOR PLATE SET (2 PLATES)            |             |
| 834PU        | POWER UNIT      | 11                       | POWER UNIT COMPLETE                   |             |
|              |                 |                          |                                       |             |
|              |                 |                          | SEE PUMP ASSEMBLY DIAGRAM FOR THESE I | TEMS        |
| 834PRK       | REPAIR KIT      | 2                        | OIL PLUG                              |             |
|              | FOR PUMP        | 3                        | O-RING                                |             |
|              |                 | 5                        | O-RING                                |             |
|              |                 | 7                        | STEEL BALL                            |             |
|              |                 | 9                        | O-RING                                |             |
|              |                 | 11                       | SPRING                                |             |
|              |                 | 12                       | O-RING                                |             |
|              |                 | 13                       | NYLON WASHER                          |             |
|              |                 | 14                       | O-RING                                |             |
|              |                 | 22                       | O-RING                                |             |
|              |                 | 23                       | TRIANGLE VALVE                        |             |
|              |                 | 24                       | SPRING                                |             |
|              |                 | 25                       | ADJ PRESSURE SCREW                    |             |
|              |                 | 26                       | COPPER WASHER                         |             |
|              |                 | 30                       | SPRING                                |             |
|              |                 | 31                       | WASHER                                |             |
|              |                 | 33                       | WASHER                                |             |
|              |                 | 34                       | STEEL BALL                            |             |
|              |                 | 35                       | BALL                                  |             |
|              |                 |                          | SEE PRESSURE HEAD ASSEM. DIAGRAM FOR  | THESE ITEMS |
| 834RRK       | REPAIR KIT      | 4                        | PISTON SEAL RING                      |             |
|              | FOR RAM         | 5                        | PRESSURE HEAD                         |             |
|              |                 | 7                        | WASHER                                |             |
|              |                 | 8                        | O-RING                                |             |
|              |                 | 9                        | GUIDE SLEEVE                          |             |
|              |                 | 13                       | BACKING OIL BOLT                      |             |
|              |                 | 14                       | LIMIT CROSS BAR                       |             |
|              |                 | 15                       | STEEL BALL                            |             |
|              |                 | 16                       | PRESS LIMIT SPRING                    |             |
|              |                 | 17                       | LIMIT COPPER WASHER                   |             |