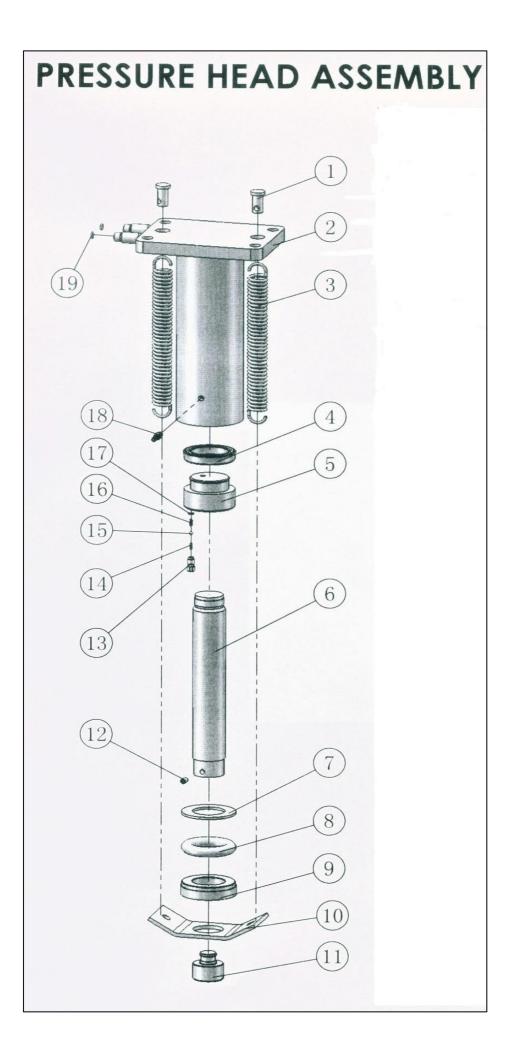

## MODEL 834 35 TON FLOOR PRESS

| PART         |                 | KIT INCLUDES             |                                       |             |
|--------------|-----------------|--------------------------|---------------------------------------|-------------|
| ORDER NUMBER | KIT DESCRIPTION | REF. # DESCRIPTION       |                                       |             |
| ORDER NOMBER | KIT DESCRIPTION | I <b>\</b> ∟I . <i>π</i> | SEE MAIN PARTS BREAKDOWN FOR THE      | SE ITEMS    |
|              |                 |                          |                                       |             |
| 834P10       | SUPPORT PIN SET | 10                       | SUPPORT PIN SET (2PCS)                |             |
| 834P12       | UPPER PIPE      | 12                       | UPPER PIPE ASSMBLY                    |             |
|              | ASSEMBLY        |                          |                                       |             |
| 834P13       | OIL BACKING     | 13                       | OIL BACKING PIPE                      |             |
|              | PIPE            |                          |                                       |             |
| 834P17       | PRESSURE GAUGE  | 17                       | PRESSURE GAUGE                        |             |
| 834P23       | OIL PIPE        | 23                       | OIL PIPE FOR GAUGE                    |             |
| 834P9        | ARBOR PLATE SET | 9                        | ARBOR PLATE SET (2 PLATES)            |             |
| 834PU        | POWER UNIT      | 11                       | POWER UNIT COMPLETE                   |             |
|              |                 |                          |                                       |             |
|              |                 |                          | SEE PUMP ASSEMBLY DIAGRAM FOR THESE I | TEMS        |
| 834PRK       | REPAIR KIT      | 2                        | OIL PLUG                              |             |
|              | FOR PUMP        | 3                        | O-RING                                |             |
|              |                 | 5                        | O-RING                                |             |
|              |                 | 7                        | STEEL BALL                            |             |
|              |                 | 9                        | O-RING                                |             |
|              |                 | 11                       | SPRING                                |             |
|              |                 | 12                       | O-RING                                |             |
|              |                 | 13                       | NYLON WASHER                          |             |
|              |                 | 14                       | O-RING                                |             |
|              |                 | 22                       | O-RING                                |             |
|              |                 | 23                       | TRIANGLE VALVE                        |             |
|              |                 | 24                       | SPRING                                |             |
|              |                 | 25                       | ADJ PRESSURE SCREW                    |             |
|              |                 | 26                       | COPPER WASHER                         |             |
|              |                 | 30                       | SPRING                                |             |
|              |                 | 31                       | WASHER                                |             |
|              |                 | 33                       | WASHER                                |             |
|              |                 | 34                       | STEEL BALL                            |             |
|              |                 | 35                       | BALL                                  |             |
|              |                 |                          | SEE PRESSURE HEAD ASSEM. DIAGRAM FOR  | THESE ITEMS |
| 834RRK       | REPAIR KIT      | 4                        | PISTON SEAL RING                      |             |
|              | FOR RAM         | 5                        | PRESSURE HEAD                         |             |
|              |                 | 7                        | WASHER                                |             |
|              |                 | 8                        | O-RING                                |             |
|              |                 | 9                        | GUIDE SLEEVE                          |             |
|              |                 | 13                       | BACKING OIL BOLT                      |             |
|              |                 | 14                       | LIMIT CROSS BAR                       |             |
|              |                 | 15                       | STEEL BALL                            |             |
|              |                 | 16                       | PRESS LIMIT SPRING                    |             |
|              |                 | 17                       | LIMIT COPPER WASHER                   |             |