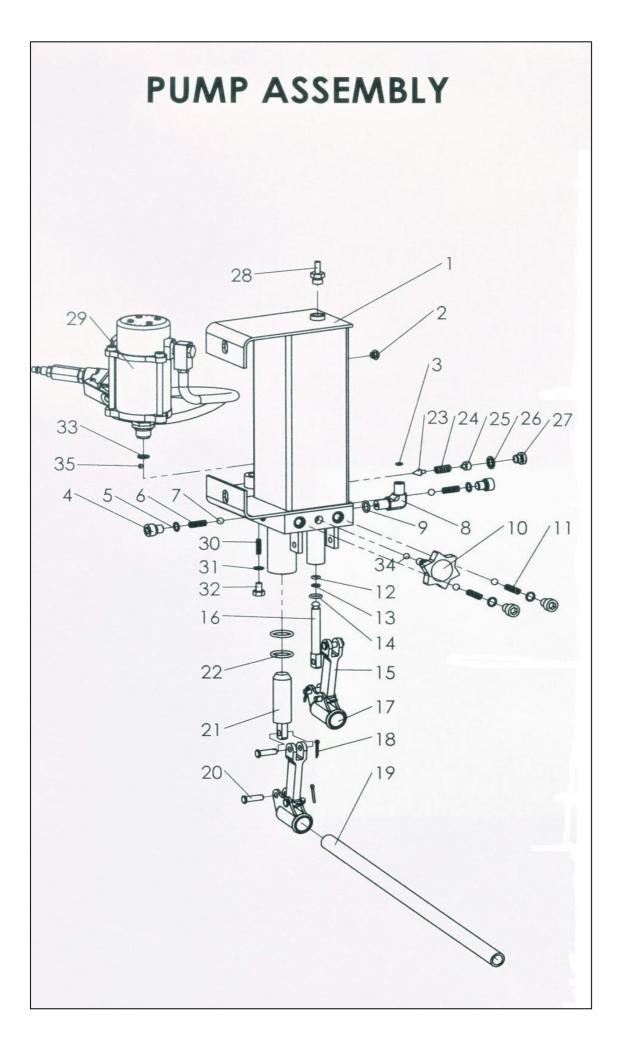

## MODEL 834 35 TON FLOOR PRESS

| PART         |                 | KIT INCLUDES             |                                       |             |
|--------------|-----------------|--------------------------|---------------------------------------|-------------|
| ORDER NUMBER | KIT DESCRIPTION | REF. # DESCRIPTION       |                                       |             |
| ORDER NOMBER | KIT DESCRIPTION | I <b>\</b> ∟I . <i>π</i> | SEE MAIN PARTS BREAKDOWN FOR THE      | SE ITEMS    |
|              |                 |                          |                                       |             |
| 834P10       | SUPPORT PIN SET | 10                       | SUPPORT PIN SET (2PCS)                |             |
| 834P12       | UPPER PIPE      | 12                       | UPPER PIPE ASSMBLY                    |             |
|              | ASSEMBLY        |                          |                                       |             |
| 834P13       | OIL BACKING     | 13                       | OIL BACKING PIPE                      |             |
|              | PIPE            |                          |                                       |             |
| 834P17       | PRESSURE GAUGE  | 17                       | PRESSURE GAUGE                        |             |
| 834P23       | OIL PIPE        | 23                       | OIL PIPE FOR GAUGE                    |             |
| 834P9        | ARBOR PLATE SET | 9                        | ARBOR PLATE SET (2 PLATES)            |             |
| 834PU        | POWER UNIT      | 11                       | POWER UNIT COMPLETE                   |             |
|              |                 |                          |                                       |             |
|              |                 |                          | SEE PUMP ASSEMBLY DIAGRAM FOR THESE I | TEMS        |
| 834PRK       | REPAIR KIT      | 2                        | OIL PLUG                              |             |
|              | FOR PUMP        | 3                        | O-RING                                |             |
|              |                 | 5                        | O-RING                                |             |
|              |                 | 7                        | STEEL BALL                            |             |
|              |                 | 9                        | O-RING                                |             |
|              |                 | 11                       | SPRING                                |             |
|              |                 | 12                       | O-RING                                |             |
|              |                 | 13                       | NYLON WASHER                          |             |
|              |                 | 14                       | O-RING                                |             |
|              |                 | 22                       | O-RING                                |             |
|              |                 | 23                       | TRIANGLE VALVE                        |             |
|              |                 | 24                       | SPRING                                |             |
|              |                 | 25                       | ADJ PRESSURE SCREW                    |             |
|              |                 | 26                       | COPPER WASHER                         |             |
|              |                 | 30                       | SPRING                                |             |
|              |                 | 31                       | WASHER                                |             |
|              |                 | 33                       | WASHER                                |             |
|              |                 | 34                       | STEEL BALL                            |             |
|              |                 | 35                       | BALL                                  |             |
|              |                 |                          | SEE PRESSURE HEAD ASSEM. DIAGRAM FOR  | THESE ITEMS |
| 834RRK       | REPAIR KIT      | 4                        | PISTON SEAL RING                      |             |
|              | FOR RAM         | 5                        | PRESSURE HEAD                         |             |
|              |                 | 7                        | WASHER                                |             |
|              |                 | 8                        | O-RING                                |             |
|              |                 | 9                        | GUIDE SLEEVE                          |             |
|              |                 | 13                       | BACKING OIL BOLT                      |             |
|              |                 | 14                       | LIMIT CROSS BAR                       |             |
|              |                 | 15                       | STEEL BALL                            |             |
|              |                 | 16                       | PRESS LIMIT SPRING                    |             |
|              |                 | 17                       | LIMIT COPPER WASHER                   |             |