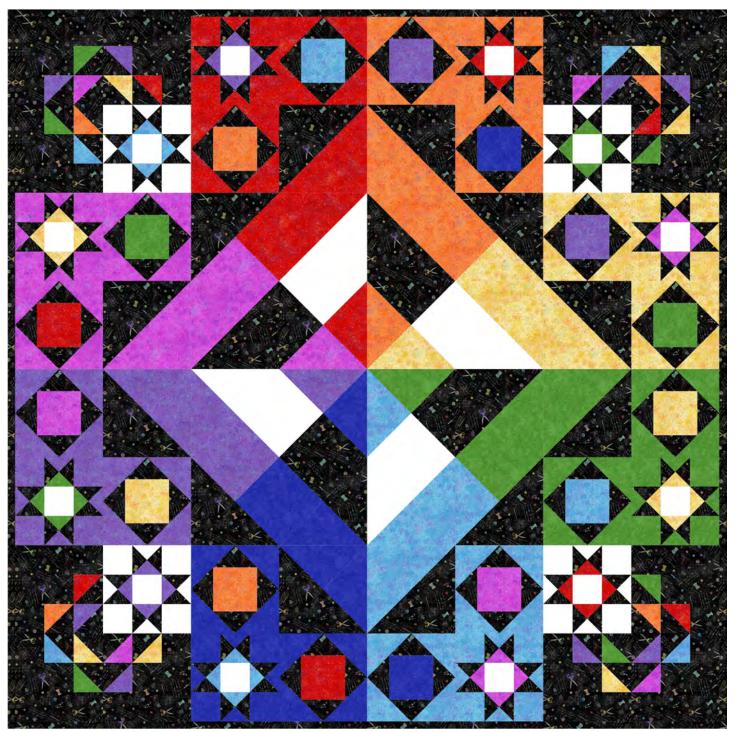

Pop of Color

Carousel

by Charisma Horton, Charisma's Corner

96″x 96″

| Fabric                                 | Yardage for<br>1 Quilt | Bolts for<br>12 Kits | Bolts for<br>24 Kits | Bolts for<br>36 Kits |
|----------------------------------------|------------------------|----------------------|----------------------|----------------------|
| Qti-CD8829 Black<br>(includes binding) | 5 1/8                  | 5                    | 10                   | 15                   |
| Qti-CD8833 Green                       | 1                      | 1                    | 2                    | 3                    |
| Qti-CD8834 Grape                       | 1                      | 1                    | 2                    | 3                    |
| Qti-CD8834 Punch                       | 1                      | 1                    | 2                    | 3                    |
| Qti-CD8834 Red                         | 1                      | 1                    | 2                    | 3                    |
| Qti-CD8834 Sun                         | 1                      | 1                    | 2                    | 3                    |
| Qti-CD8834 Aqua                        | 1                      | 1                    | 2                    | 3                    |
| Qti-CD8834 Lava                        | 1                      | 1                    | 2                    | 3                    |
| Qti-CD8833 Royal                       | 3/4                    | 1                    | 2                    | 2                    |
| Soho White                             | 1 1/8                  | 1*                   | 2*                   | 3*                   |
| Backing                                | 9                      |                      |                      |                      |