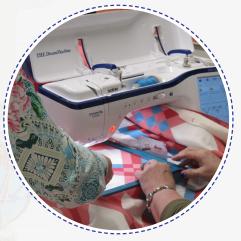

## **Join Deborah Jones** and Donna Siler

for Edge to Edge Quilting with Your **Embroidery Machine Virtual Exclusive** event - Sewing Gallery!

Edge to Edge Quilting with Your Embroidery Machine the unique collaboration of DIME and Amelie Scott Designs. Amelie Scott Designs' Expansion Packs perfectly complement DIME's quilting and embroidery tools. You'll be amazed how easy it is to finish your quilts with Amelie Scott Designs' gorgeous quilting designs and you can expect professional results when you use DIME's products and techniques to get the job done.

### ATTENDEES Will Learn

- Eileen Roche's Quilt with an Embroidery Machine Methods
- Amelie Scott's Edge to Edge Quilting Designs
- How to design quilting layouts from crib to king size
- How to handle a bulky guilt on an embroidery machine
- Precisely place quilting designs in the hoop