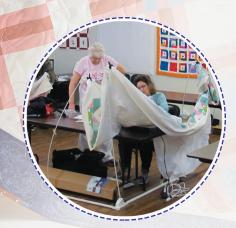

## **Join Deborah Jones** and Donna Siler

for Edge to Edge Quilting with Your **Embroidery Machine Virtual Exclusive** event - Sewing Gallery!

Edge to Edge Quilting with Your Embroidery Machine the unique collaboration of DIME and Amelie Scott Designs. Amelie Scott Designs' Expansion Packs perfectly complement DIME's quilting and embroidery tools. You'll be amazed how easy it is to finish your quilts with Amelie Scott Designs' gorgeous quilting designs and you can expect professional results when you use DIME's products and techniques to get the job done.

### ATTENDEES Will Learn

- Eileen Roche's Quilt with an Embroidery Machine Methods
- Amelie Scott's Edge to Edge Quilting Designs
- How to design quilting layouts from crib to king size
- How to handle a bulky guilt on an embroidery machine
- Precisely place quilting designs in the hoop