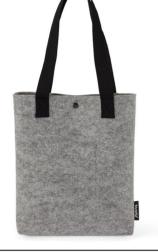

# **RECYCLED PET FELT RANGE**

Business Bag | FE02

Square Backpack | FE12

Purse | FE13

Vertical Messenger Bag | FE08

Horizontal Messenger Bag | FE09

Laptop Sleeve | FE14

Recycled PET felt-like fabric is manufactured locally from plastic bottles collected throughout South Africa

# **RPET FELT RANGE**

**Technical Specifications** 

| • |                                                                                                                                         | CODE           | DESCRIPTION                 | WIDTH HEIGHT | GUSSET | HANDLE |
|---|-----------------------------------------------------------------------------------------------------------------------------------------|----------------|-----------------------------|--------------|--------|--------|
|   |                                                                                                                                         | FE02           | Business Bag                | 34cm x 36cm  | 6      | 62cm   |
|   |                                                                                                                                         | FE08           | Vertical Messenger Bag      | 34cm x 35cm  | 5      | 112cm  |
|   |                                                                                                                                         | FE09           | Horizontal Messenger<br>Bag | 42cm x 30cm  | 5      | 112cm  |
|   |                                                                                                                                         | FE12           | Square Backpack             | 34cm x 34cm  | 6      | 115cm  |
|   |                                                                                                                                         | FE13           | Purse                       | 23cm x 13cm  | -      | -      |
|   |                                                                                                                                         | FE14           | Laptop Sleeve               | 42cm x 29cm  | 2      | -      |
|   |                                                                                                                                         | FE15           | Laptop Bag                  | 42cm x 29cm  | 2      | 112cm  |
|   |                                                                                                                                         | Mak            | e it your own.              |              |        |        |
|   |                                                                                                                                         | Customize one! |                             |              |        |        |
|   | COLOUR OPTIONS: Light Grey / Dark Grey / Black<br>HANDLE OPTIONS: 100% Cotton / RPET<br>PRINTING OPTIONS: Screen Print / Transfer Print |                |                             |              |        |        |
|   |                                                                                                                                         |                |                             |              |        |        |
|   |                                                                                                                                         | ORDER          | NOW:                        |              |        |        |