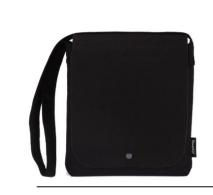

# **RECYCLED PET FELT RANGE**

Business Bag | FE02

Square Backpack | FE12

Purse | FE13

Vertical Messenger Bag | FE08

Horizontal Messenger Bag | FE09

Laptop Sleeve | FE14

Recycled PET felt-like fabric is manufactured locally from plastic bottles collected throughout South Africa

# **RPET FELT RANGE**

**Technical Specifications** 

| • |                                                                                                                                         | CODE           | DESCRIPTION                 | WIDTH HEIGHT | GUSSET | HANDLE |
|---|-----------------------------------------------------------------------------------------------------------------------------------------|----------------|-----------------------------|--------------|--------|--------|
|   |                                                                                                                                         | FE02           | Business Bag                | 34cm x 36cm  | 6      | 62cm   |
|   |                                                                                                                                         | FE08           | Vertical Messenger Bag      | 34cm x 35cm  | 5      | 112cm  |
|   |                                                                                                                                         | FE09           | Horizontal Messenger<br>Bag | 42cm x 30cm  | 5      | 112cm  |
|   |                                                                                                                                         | FE12           | Square Backpack             | 34cm x 34cm  | 6      | 115cm  |
|   |                                                                                                                                         | FE13           | Purse                       | 23cm x 13cm  | -      | -      |
|   |                                                                                                                                         | FE14           | Laptop Sleeve               | 42cm x 29cm  | 2      | -      |
|   |                                                                                                                                         | FE15           | Laptop Bag                  | 42cm x 29cm  | 2      | 112cm  |
|   |                                                                                                                                         | Mak            | e it your own.              |              |        |        |
|   |                                                                                                                                         | Customize one! |                             |              |        |        |
|   | COLOUR OPTIONS: Light Grey / Dark Grey / Black<br>HANDLE OPTIONS: 100% Cotton / RPET<br>PRINTING OPTIONS: Screen Print / Transfer Print |                |                             |              |        |        |
|   |                                                                                                                                         |                |                             |              |        |        |
|   |                                                                                                                                         | ORDER          | NOW:                        |              |        |        |