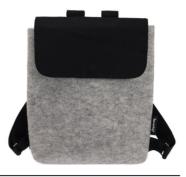

# **RECYCLED PET FELT RANGE**

Business Bag | FE02

Square Backpack | FE12

Purse | FE13

Vertical Messenger Bag | FE08

Horizontal Messenger Bag | FE09

Laptop Sleeve | FE14

Recycled PET felt-like fabric is manufactured locally from plastic bottles collected throughout South Africa

# **RPET FELT RANGE**

**Technical Specifications** 

| • |                                                                                                                                         | CODE           | DESCRIPTION                 | WIDTH HEIGHT | GUSSET | HANDLE |
|---|-----------------------------------------------------------------------------------------------------------------------------------------|----------------|-----------------------------|--------------|--------|--------|
|   |                                                                                                                                         | FE02           | Business Bag                | 34cm x 36cm  | 6      | 62cm   |
|   |                                                                                                                                         | FE08           | Vertical Messenger Bag      | 34cm x 35cm  | 5      | 112cm  |
|   |                                                                                                                                         | FE09           | Horizontal Messenger<br>Bag | 42cm x 30cm  | 5      | 112cm  |
|   |                                                                                                                                         | FE12           | Square Backpack             | 34cm x 34cm  | 6      | 115cm  |
|   |                                                                                                                                         | FE13           | Purse                       | 23cm x 13cm  | -      | -      |
|   |                                                                                                                                         | FE14           | Laptop Sleeve               | 42cm x 29cm  | 2      | -      |
|   |                                                                                                                                         | FE15           | Laptop Bag                  | 42cm x 29cm  | 2      | 112cm  |
|   |                                                                                                                                         | Mak            | e it your own.              |              |        |        |
|   |                                                                                                                                         | Customize one! |                             |              |        |        |
|   | COLOUR OPTIONS: Light Grey / Dark Grey / Black<br>HANDLE OPTIONS: 100% Cotton / RPET<br>PRINTING OPTIONS: Screen Print / Transfer Print |                |                             |              |        |        |
|   |                                                                                                                                         |                |                             |              |        |        |
|   |                                                                                                                                         | ORDER          | NOW:                        |              |        |        |