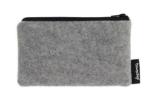

# **RECYCLED PET FELT RANGE**

Business Bag | FE02

Square Backpack | FE12

Purse | FE13

Vertical Messenger Bag | FE08

Horizontal Messenger Bag | FE09

Laptop Sleeve | FE14

Recycled PET felt-like fabric is manufactured locally from plastic bottles collected throughout South Africa

# **RPET FELT RANGE**

**Technical Specifications** 

| • |                                                                                                                                         | CODE           | DESCRIPTION                 | WIDTH HEIGHT | GUSSET | HANDLE |
|---|-----------------------------------------------------------------------------------------------------------------------------------------|----------------|-----------------------------|--------------|--------|--------|
|   |                                                                                                                                         | FE02           | Business Bag                | 34cm x 36cm  | 6      | 62cm   |
|   |                                                                                                                                         | FE08           | Vertical Messenger Bag      | 34cm x 35cm  | 5      | 112cm  |
|   |                                                                                                                                         | FE09           | Horizontal Messenger<br>Bag | 42cm x 30cm  | 5      | 112cm  |
|   |                                                                                                                                         | FE12           | Square Backpack             | 34cm x 34cm  | 6      | 115cm  |
|   |                                                                                                                                         | FE13           | Purse                       | 23cm x 13cm  | -      | -      |
|   |                                                                                                                                         | FE14           | Laptop Sleeve               | 42cm x 29cm  | 2      | -      |
|   |                                                                                                                                         | FE15           | Laptop Bag                  | 42cm x 29cm  | 2      | 112cm  |
|   |                                                                                                                                         | Mak            | e it your own.              |              |        |        |
|   |                                                                                                                                         | Customize one! |                             |              |        |        |
|   | COLOUR OPTIONS: Light Grey / Dark Grey / Black<br>HANDLE OPTIONS: 100% Cotton / RPET<br>PRINTING OPTIONS: Screen Print / Transfer Print |                |                             |              |        |        |
|   |                                                                                                                                         |                |                             |              |        |        |
|   |                                                                                                                                         | ORDER          | NOW:                        |              |        |        |