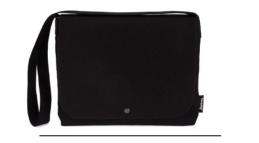

# **RECYCLED PET FELT RANGE**

Business Bag | FE02

Square Backpack | FE12

Purse | FE13

Vertical Messenger Bag | FE08

Horizontal Messenger Bag | FE09

Laptop Sleeve | FE14

Recycled PET felt-like fabric is manufactured locally from plastic bottles collected throughout South Africa

# **RPET FELT RANGE**

**Technical Specifications** 

| • |                                                                                                                                         | CODE           | DESCRIPTION                 | WIDTH HEIGHT | GUSSET | HANDLE |
|---|-----------------------------------------------------------------------------------------------------------------------------------------|----------------|-----------------------------|--------------|--------|--------|
|   |                                                                                                                                         | FE02           | Business Bag                | 34cm x 36cm  | 6      | 62cm   |
|   |                                                                                                                                         | FE08           | Vertical Messenger Bag      | 34cm x 35cm  | 5      | 112cm  |
|   |                                                                                                                                         | FE09           | Horizontal Messenger<br>Bag | 42cm x 30cm  | 5      | 112cm  |
|   |                                                                                                                                         | FE12           | Square Backpack             | 34cm x 34cm  | 6      | 115cm  |
|   |                                                                                                                                         | FE13           | Purse                       | 23cm x 13cm  | -      | -      |
|   |                                                                                                                                         | FE14           | Laptop Sleeve               | 42cm x 29cm  | 2      | -      |
|   |                                                                                                                                         | FE15           | Laptop Bag                  | 42cm x 29cm  | 2      | 112cm  |
|   |                                                                                                                                         | Mak            | e it your own.              |              |        |        |
|   |                                                                                                                                         | Customize one! |                             |              |        |        |
|   | COLOUR OPTIONS: Light Grey / Dark Grey / Black<br>HANDLE OPTIONS: 100% Cotton / RPET<br>PRINTING OPTIONS: Screen Print / Transfer Print |                |                             |              |        |        |
|   |                                                                                                                                         |                |                             |              |        |        |
|   |                                                                                                                                         | ORDER          | NOW:                        |              |        |        |