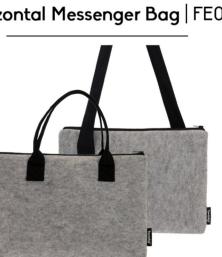

# **RECYCLED PET FELT RANGE**

Business Bag | FE02

Square Backpack | FE12

Purse | FE13

Vertical Messenger Bag | FE08

Horizontal Messenger Bag | FE09

Laptop Sleeve | FE14

Recycled PET felt-like fabric is manufactured locally from plastic bottles collected throughout South Africa

# **RPET FELT RANGE**

**Technical Specifications** 

| • |                                                                                                                                         | CODE           | DESCRIPTION                 | WIDTH HEIGHT | GUSSET | HANDLE |
|---|-----------------------------------------------------------------------------------------------------------------------------------------|----------------|-----------------------------|--------------|--------|--------|
|   |                                                                                                                                         | FE02           | Business Bag                | 34cm x 36cm  | 6      | 62cm   |
|   |                                                                                                                                         | FE08           | Vertical Messenger Bag      | 34cm x 35cm  | 5      | 112cm  |
|   |                                                                                                                                         | FE09           | Horizontal Messenger<br>Bag | 42cm x 30cm  | 5      | 112cm  |
|   |                                                                                                                                         | FE12           | Square Backpack             | 34cm x 34cm  | 6      | 115cm  |
|   |                                                                                                                                         | FE13           | Purse                       | 23cm x 13cm  | -      | -      |
|   |                                                                                                                                         | FE14           | Laptop Sleeve               | 42cm x 29cm  | 2      | -      |
|   |                                                                                                                                         | FE15           | Laptop Bag                  | 42cm x 29cm  | 2      | 112cm  |
|   |                                                                                                                                         | Mak            | e it your own.              |              |        |        |
|   |                                                                                                                                         | Customize one! |                             |              |        |        |
|   | COLOUR OPTIONS: Light Grey / Dark Grey / Black<br>HANDLE OPTIONS: 100% Cotton / RPET<br>PRINTING OPTIONS: Screen Print / Transfer Print |                |                             |              |        |        |
|   |                                                                                                                                         |                |                             |              |        |        |
|   |                                                                                                                                         | ORDER          | NOW:                        |              |        |        |