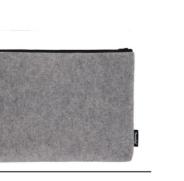

# **RECYCLED PET FELT RANGE**

Business Bag | FE02

Square Backpack | FE12

Purse | FE13

Vertical Messenger Bag | FE08

Horizontal Messenger Bag | FE09

Laptop Sleeve | FE14

Recycled PET felt-like fabric is manufactured locally from plastic bottles collected throughout South Africa

# **RPET FELT RANGE**

**Technical Specifications** 

| • |                                                                                                                                         | CODE           | DESCRIPTION                 | WIDTH HEIGHT | GUSSET | HANDLE |
|---|-----------------------------------------------------------------------------------------------------------------------------------------|----------------|-----------------------------|--------------|--------|--------|
|   |                                                                                                                                         | FE02           | Business Bag                | 34cm x 36cm  | 6      | 62cm   |
|   |                                                                                                                                         | FE08           | Vertical Messenger Bag      | 34cm x 35cm  | 5      | 112cm  |
|   |                                                                                                                                         | FE09           | Horizontal Messenger<br>Bag | 42cm x 30cm  | 5      | 112cm  |
|   |                                                                                                                                         | FE12           | Square Backpack             | 34cm x 34cm  | 6      | 115cm  |
|   |                                                                                                                                         | FE13           | Purse                       | 23cm x 13cm  | -      | -      |
|   |                                                                                                                                         | FE14           | Laptop Sleeve               | 42cm x 29cm  | 2      | -      |
|   |                                                                                                                                         | FE15           | Laptop Bag                  | 42cm x 29cm  | 2      | 112cm  |
|   |                                                                                                                                         | Mak            | e it your own.              |              |        |        |
|   |                                                                                                                                         | Customize one! |                             |              |        |        |
|   | COLOUR OPTIONS: Light Grey / Dark Grey / Black<br>HANDLE OPTIONS: 100% Cotton / RPET<br>PRINTING OPTIONS: Screen Print / Transfer Print |                |                             |              |        |        |
|   |                                                                                                                                         |                |                             |              |        |        |
|   |                                                                                                                                         | ORDER          | NOW:                        |              |        |        |