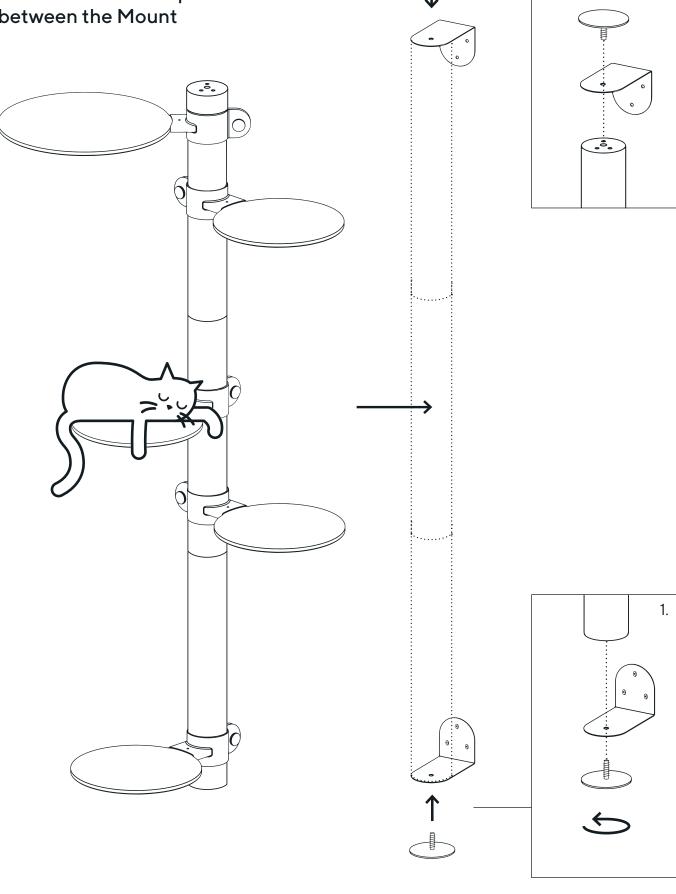

### Drill holes and fix the bottom Mount

Ø6mm Ø1/4"

Connect the Rises

Connect the Rise to the bottom Mount with the Cap

Connect the top Mount to the Rise with the Cap

Indicate where to drill

Take off the Rise, top Mount and Cap from the bottom Mount