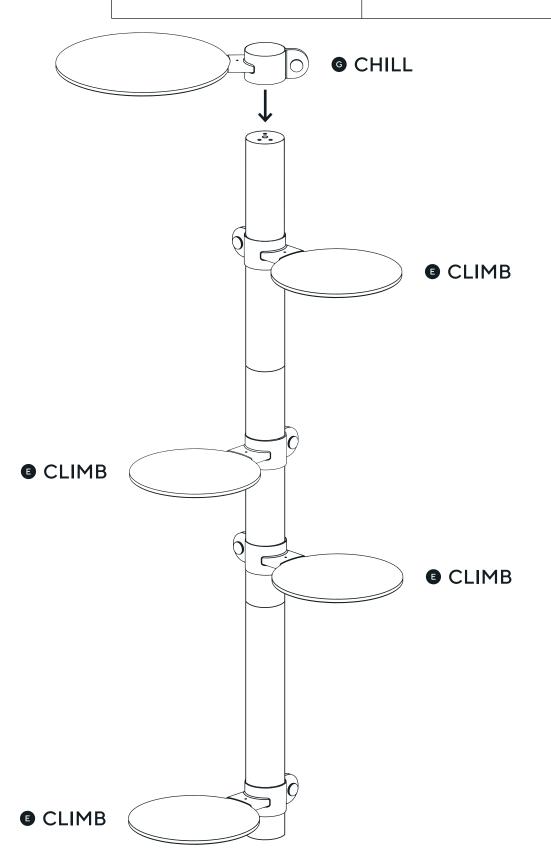

## Drill holes and install the top Mount

Connect platforms to the Connectors

**■** CLIMB ×4

**6** CHILL x1

Wall n°11

Slide over the Rise

2. Tighten

2.