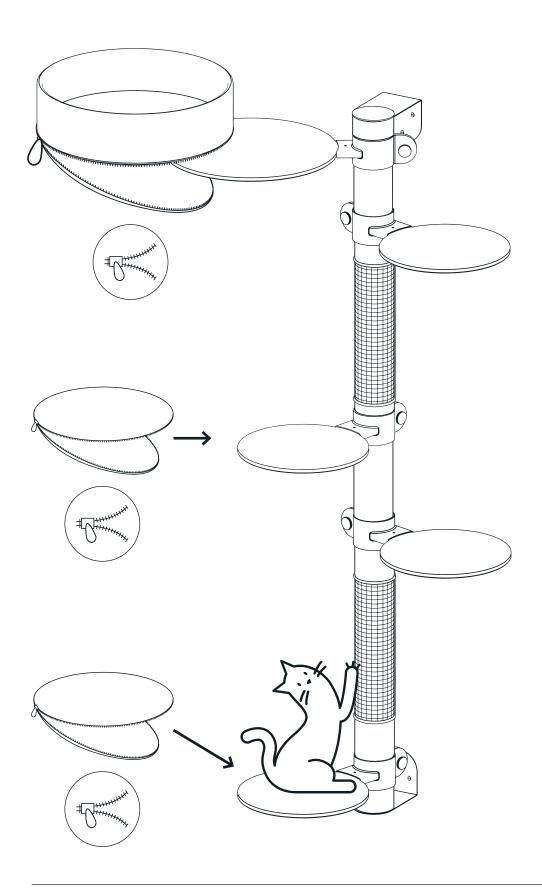

# fantail®



fantail.eu Instruction guide

### Required tools



#### Hardware included



### Components included





## Indicate where to drill





### Drill holes and fix the bottom Mount

Ø6mm Ø1/4"





Connect the Rises





Connect the Rise to the bottom Mount with the Cap





Connect the top Mount to the Rise with the Cap





Indicate where to drill







Take off the Rise, top Mount and Cap from the bottom Mount





## Drill holes and install the top Mount











Connect platforms to the Connectors

**■** CLIMB ×4

**6** CHILL x1



Wall n°11



Slide over the Rise



2. Tighten







2.



#### Add Scratch over the Rise





# Add Climb cover and Chill basket to the platforms





Wall n°11 16