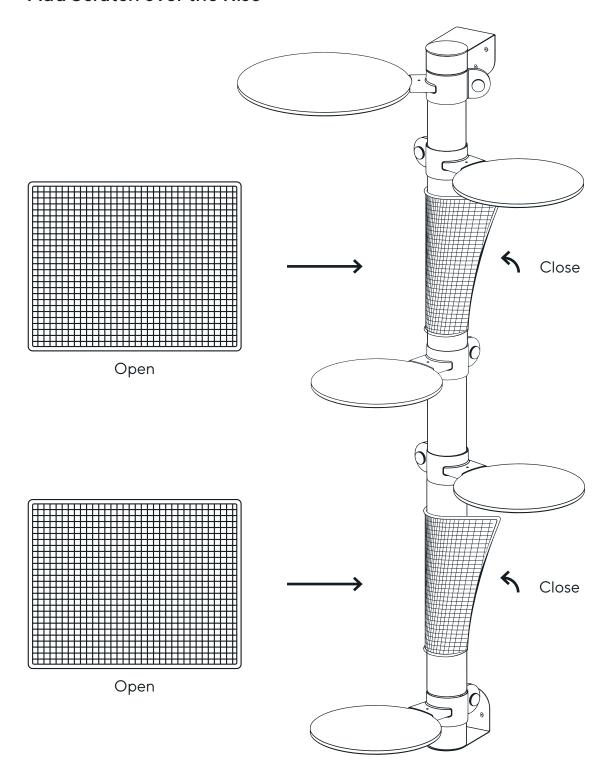

# fantail®



fantail.eu Instruction guide

### Required tools



#### Hardware included



### Components included





## Indicate where to drill





### Drill holes and fix the bottom Mount

Ø6mm Ø1/4"





Connect the Rises





Connect the Rise to the bottom Mount with the Cap





Connect the top Mount to the Rise with the Cap





Indicate where to drill







Take off the Rise, top Mount and Cap from the bottom Mount





## Drill holes and install the top Mount











Connect platforms to the Connectors

**■** CLIMB ×4

**6** CHILL x1



Wall n°11



Slide over the Rise



2. Tighten







2.



#### Add Scratch over the Rise





# Add Climb cover and Chill basket to the platforms





Wall n°11 16