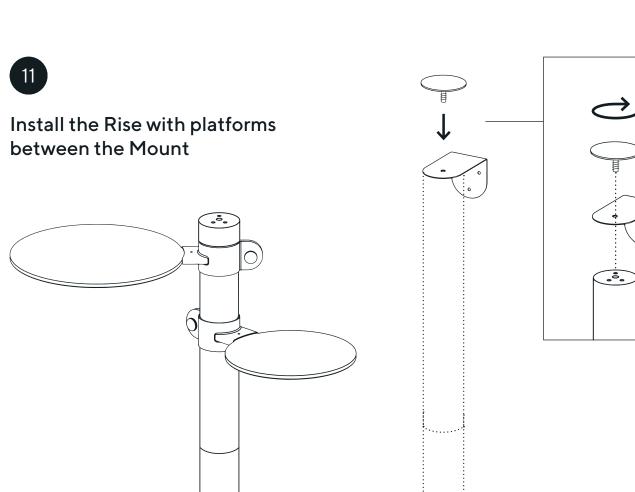

### Drill holes and fix the bottom Mount

Ø6mm Ø1/4"

Connect the Rises

Connect the Rise to the bottom Mount with the Cap

Connect the top Mount to the Rise with the Cap

Indicate where to drill

Take off the Rise, top Mount and Cap from the bottom Mount