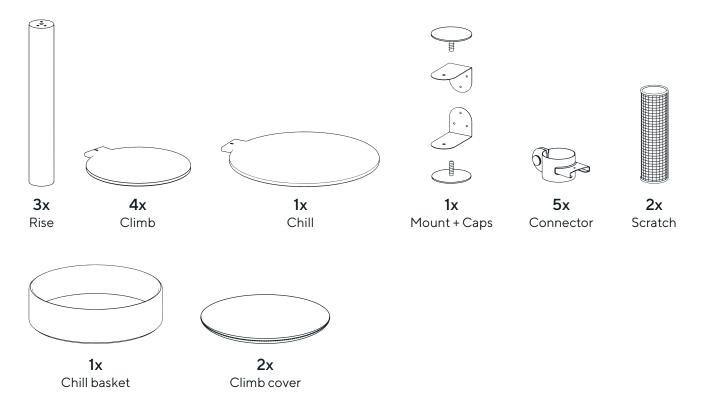

# fantail®



fantail.eu Instruction guide

### Required tools



#### Hardware included



### Components included





## Indicate where to drill





### Drill holes and fix the bottom Mount

Ø6mm Ø1/4"





Connect the Rises





Connect the Rise to the bottom Mount with the Cap





Connect the top Mount to the Rise with the Cap





Indicate where to drill







Take off the Rise, top Mount and Cap from the bottom Mount





## Drill holes and install the top Mount











Connect platforms to the Connectors

**■** CLIMB ×4

**6** CHILL x1



Wall n°11



Slide over the Rise



2. Tighten







2.



#### Add Scratch over the Rise





# Add Climb cover and Chill basket to the platforms





Wall n°11 16