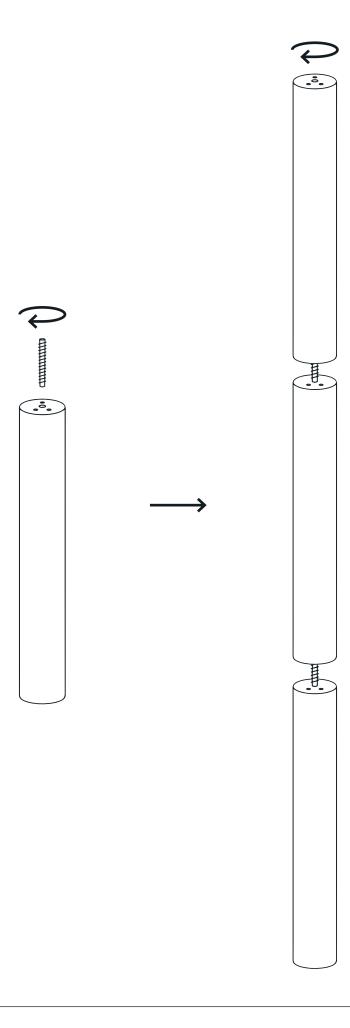

### Drill holes and fix the bottom Mount

Ø6mm Ø1/4"

Connect the Rises

Connect the Rise to the bottom Mount with the Cap

Connect the top Mount to the Rise with the Cap

Indicate where to drill

Take off the Rise, top Mount and Cap from the bottom Mount