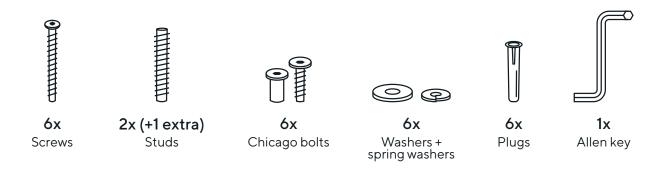

# fantail®



fantail.eu Instruction guide

### Required tools



#### Hardware included



### Components included





## Indicate where to drill





### Drill holes and fix the bottom Mount

Ø6mm Ø1/4"





Connect the Rises





Connect the Rise to the bottom Mount with the Cap





Connect the top Mount to the Rise with the Cap





Indicate where to drill







Take off the Rise, top Mount and Cap from the bottom Mount





## Drill holes and install the top Mount











Connect platforms to the Connectors

**■** CLIMB ×4

**6** CHILL x1



Wall n°11



Slide over the Rise



2. Tighten







2.



#### Add Scratch over the Rise





# Add Climb cover and Chill basket to the platforms





Wall n°11 16