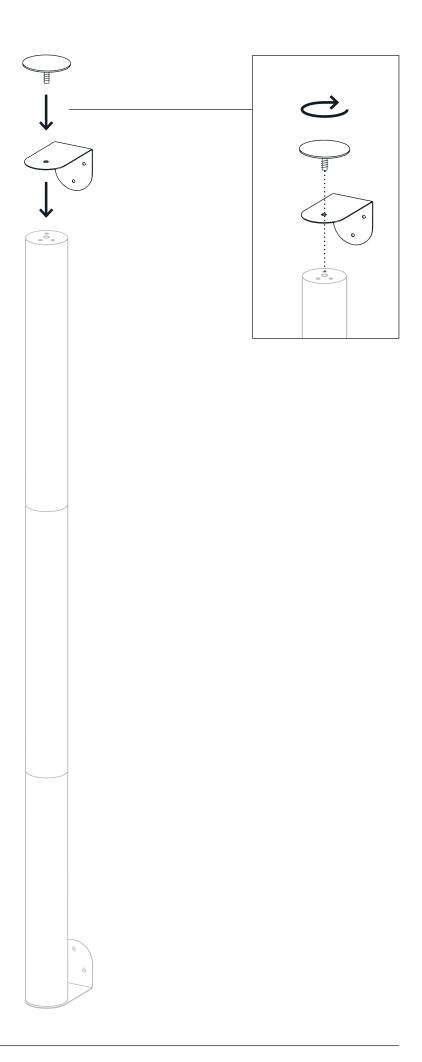

### Drill holes and fix the bottom Mount

Ø6mm Ø1/4"

Connect the Rises

Connect the Rise to the bottom Mount with the Cap

Connect the top Mount to the Rise with the Cap

Indicate where to drill

Take off the Rise, top Mount and Cap from the bottom Mount