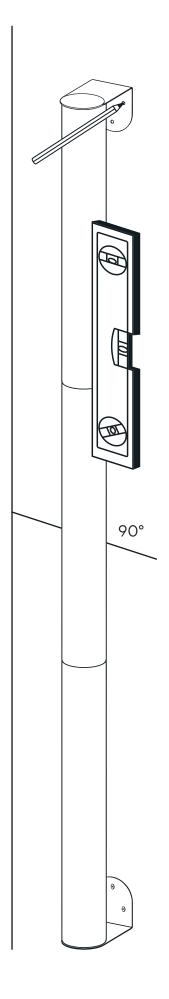

# fantail®



fantail.eu Instruction guide

### Required tools



#### Hardware included



### Components included





## Indicate where to drill





### Drill holes and fix the bottom Mount

Ø6mm Ø1/4"





Connect the Rises





Connect the Rise to the bottom Mount with the Cap





Connect the top Mount to the Rise with the Cap





Indicate where to drill







Take off the Rise, top Mount and Cap from the bottom Mount





## Drill holes and install the top Mount











Connect platforms to the Connectors

**■** CLIMB ×4

**6** CHILL x1



Wall n°11



Slide over the Rise



2. Tighten







2.



#### Add Scratch over the Rise





# Add Climb cover and Chill basket to the platforms





Wall n°11 16