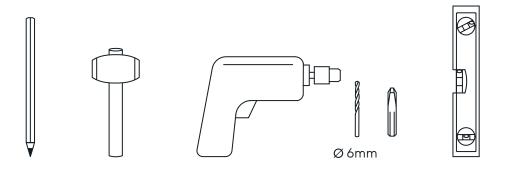

# fantail®



fantail.eu Instruction guide

### Required tools



#### Hardware included



### Components included





## Indicate where to drill





### Drill holes and fix the bottom Mount

Ø6mm Ø1/4"





Connect the Rises





Connect the Rise to the bottom Mount with the Cap





Connect the top Mount to the Rise with the Cap





Indicate where to drill







Take off the Rise, top Mount and Cap from the bottom Mount





## Drill holes and install the top Mount











Connect platforms to the Connectors

**■** CLIMB ×4

**6** CHILL x1



Wall n°11



Slide over the Rise



2. Tighten







2.



#### Add Scratch over the Rise





# Add Climb cover and Chill basket to the platforms





Wall n°11 16