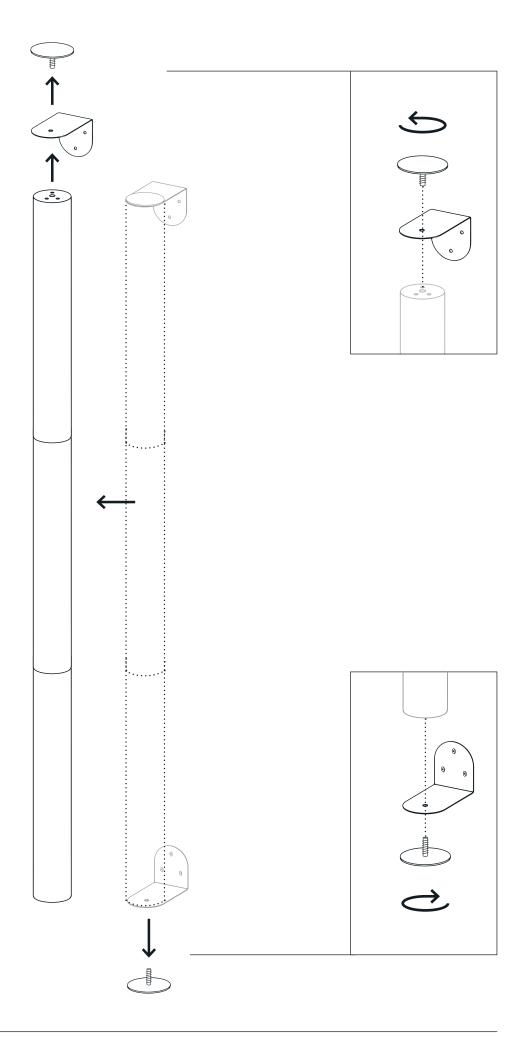

### Drill holes and fix the bottom Mount

Ø6mm Ø1/4"

Connect the Rises

Connect the Rise to the bottom Mount with the Cap

Connect the top Mount to the Rise with the Cap

Indicate where to drill

Take off the Rise, top Mount and Cap from the bottom Mount