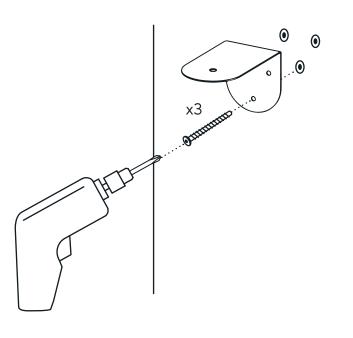

## Indicate where to drill

### Drill holes and fix the bottom Mount

Ø6mm Ø1/4"

Connect the Rises

Connect the Rise to the bottom Mount with the Cap

Connect the top Mount to the Rise with the Cap

Indicate where to drill

Take off the Rise, top Mount and Cap from the bottom Mount