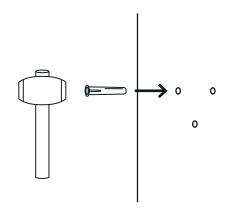

# fantail®



fantail.eu Instruction guide

### Required tools



#### Hardware included



### Components included





## Indicate where to drill





### Drill holes and fix the bottom Mount

Ø6mm Ø1/4"





Connect the Rises





Connect the Rise to the bottom Mount with the Cap





Connect the top Mount to the Rise with the Cap





Indicate where to drill







Take off the Rise, top Mount and Cap from the bottom Mount





## Drill holes and install the top Mount











Connect platforms to the Connectors

**■** CLIMB ×4

**6** CHILL x1



Wall n°11



Slide over the Rise



2. Tighten







2.



#### Add Scratch over the Rise





# Add Climb cover and Chill basket to the platforms





Wall n°11 16