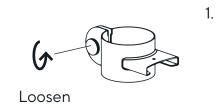

## Drill holes and install the top Mount

Connect platforms to the Connectors

**■** CLIMB ×4

**6** CHILL x1

Wall n°11

Slide over the Rise

2. Tighten

2.