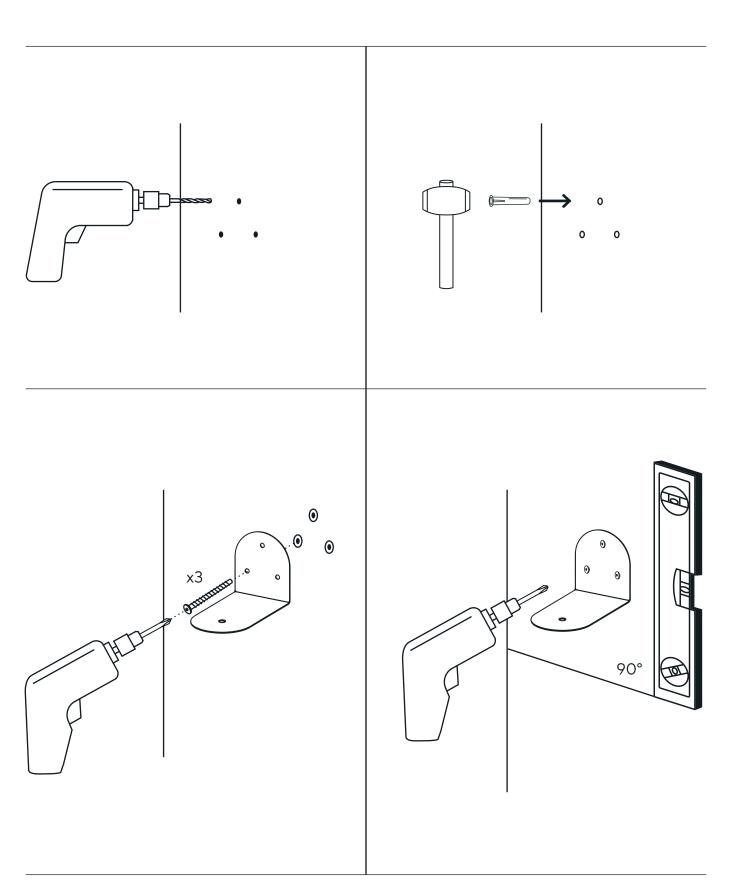

## Indicate where to drill

### Drill holes and fix the bottom Mount

Ø6mm Ø1/4"

Connect the Rises

Connect the Rise to the bottom Mount with the Cap

Connect the top Mount to the Rise with the Cap

Indicate where to drill

Take off the Rise, top Mount and Cap from the bottom Mount