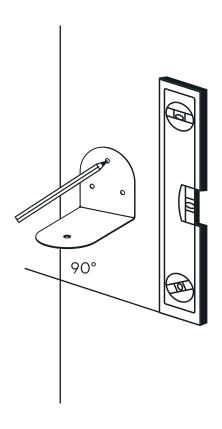

# fantail®



fantail.eu Instruction guide

### Required tools



#### Hardware included



### Components included





## Indicate where to drill





### Drill holes and fix the bottom Mount

Ø6mm Ø1/4"





Connect the Rises





Connect the Rise to the bottom Mount with the Cap





Connect the top Mount to the Rise with the Cap





Indicate where to drill







Take off the Rise, top Mount and Cap from the bottom Mount





## Drill holes and install the top Mount











Connect platforms to the Connectors

**■** CLIMB ×4

**6** CHILL x1



Wall n°11



Slide over the Rise



2. Tighten







2.



#### Add Scratch over the Rise





# Add Climb cover and Chill basket to the platforms





Wall n°11 16