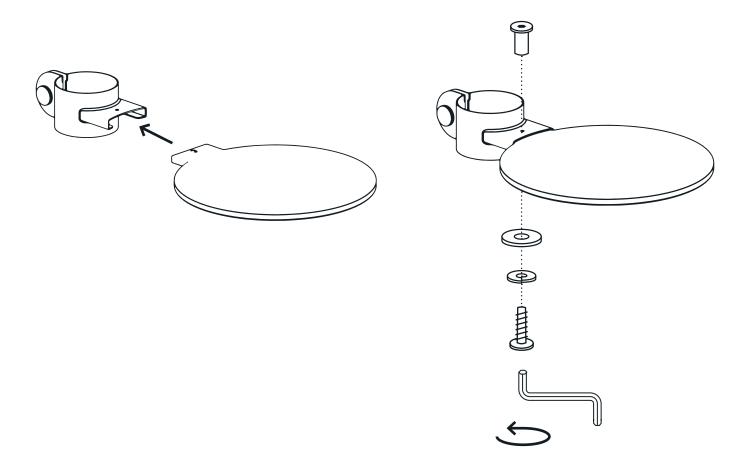

# fantail®



fantail.eu Instruction guide

### Required tools



#### Hardware included



### Components included





## Indicate where to drill





### Drill holes and fix the bottom Mount

Ø6mm Ø1/4"





Connect the Rises





Connect the Rise to the bottom Mount with the Cap





Connect the top Mount to the Rise with the Cap





Indicate where to drill







Take off the Rise, top Mount and Cap from the bottom Mount





## Drill holes and install the top Mount











Connect platforms to the Connectors

**■** CLIMB ×4

**6** CHILL x1



Wall n°11



Slide over the Rise



2. Tighten







2.



#### Add Scratch over the Rise





# Add Climb cover and Chill basket to the platforms





Wall n°11 16