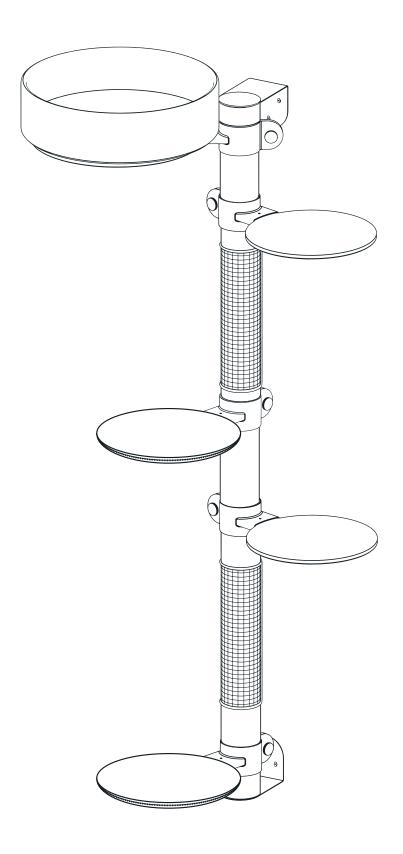

### Drill holes and fix the bottom Mount

Ø6mm Ø1/4"

Connect the Rises

Connect the Rise to the bottom Mount with the Cap

Connect the top Mount to the Rise with the Cap

Indicate where to drill

Take off the Rise, top Mount and Cap from the bottom Mount

## Drill holes and install the top Mount

Connect platforms to the Connectors

**■** CLIMB ×4

**6** CHILL x1

Wall n°11

Slide over the Rise

2. Tighten

2.