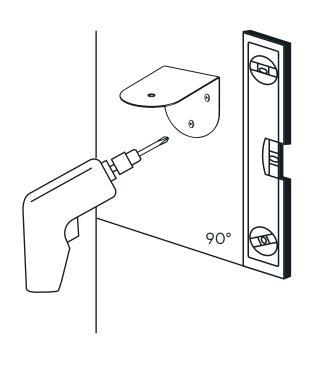

## Drill holes and install the top Mount

Connect platforms to the Connectors

**■** CLIMB ×4

**6** CHILL x1

Wall n°11

Slide over the Rise

2. Tighten

2.