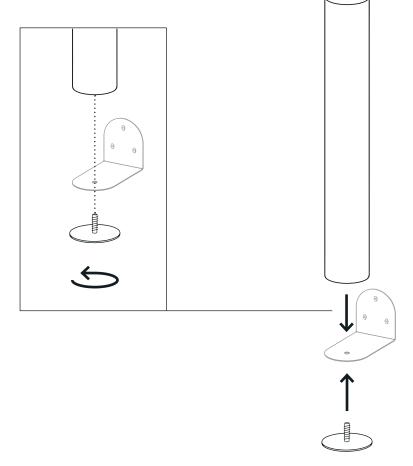

### Drill holes and fix the bottom Mount

Ø6mm Ø1/4"

Connect the Rises

Connect the Rise to the bottom Mount with the Cap

Connect the top Mount to the Rise with the Cap

Indicate where to drill

Take off the Rise, top Mount and Cap from the bottom Mount