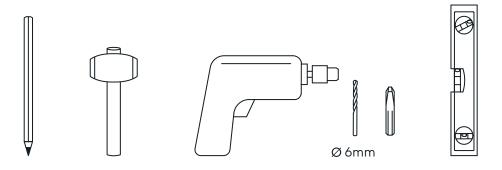

fantail.eu Instruction guide

### Required tools



### Hardware included



### Components included





# Indicate where to drill





### Drill holes and fix the bottom Mount



Wall n°10



# Connect the Rise to the bottom Mount with the Cap





# Connect the top Mount to the Rise with the Cap





# Indicate where to drill





Take off the Rise, top Mount and Cap from the bottom Mount





# Drill holes and install the top Mount

Ø6mm Ø1/4"











Connect platforms to the Connectors

**€** CLIMB x2







### Slide over Rise





Wall n°10

11



Install the Rise with platforms between the Mount





#### Add Scratch over the Rise





# Add Climb cover to the platform





Wall n°10 15