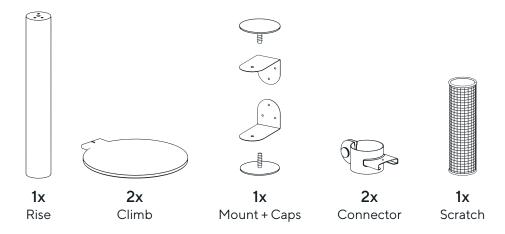

fantail.eu Instruction guide

### Required tools



### Hardware included



### Components included





# Indicate where to drill





### Drill holes and fix the bottom Mount



Wall n°10



# Connect the Rise to the bottom Mount with the Cap





# Connect the top Mount to the Rise with the Cap





# Indicate where to drill





Take off the Rise, top Mount and Cap from the bottom Mount





# Drill holes and install the top Mount

Ø6mm Ø1/4"











Connect platforms to the Connectors

**€** CLIMB x2







### Slide over Rise





Wall n°10

11



Install the Rise with platforms between the Mount





#### Add Scratch over the Rise





# Add Climb cover to the platform





Wall n°10 15