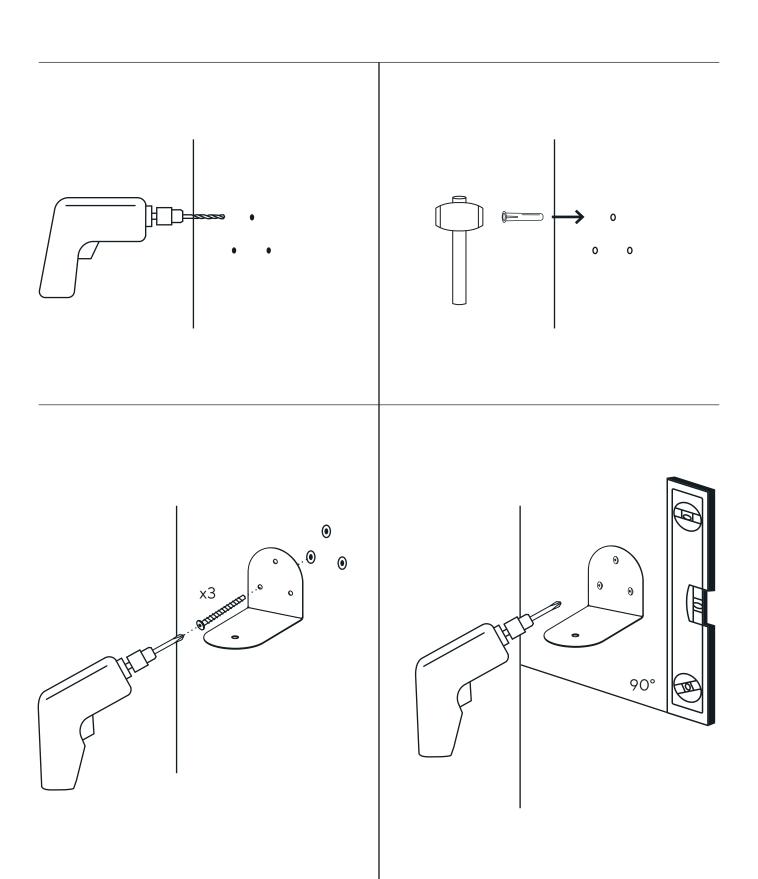

fantail.eu Instruction guide

### Required tools



### Hardware included



### Components included





# Indicate where to drill





### Drill holes and fix the bottom Mount



Wall n°10



# Connect the Rise to the bottom Mount with the Cap





# Connect the top Mount to the Rise with the Cap





# Indicate where to drill





Take off the Rise, top Mount and Cap from the bottom Mount





# Drill holes and install the top Mount

Ø6mm Ø1/4"











Connect platforms to the Connectors

**€** CLIMB x2







### Slide over Rise





Wall n°10

11



Install the Rise with platforms between the Mount





#### Add Scratch over the Rise





# Add Climb cover to the platform





Wall n°10 15