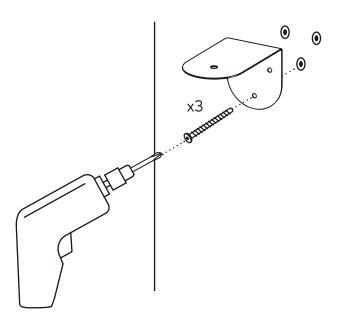

fantail.eu Instruction guide

### Required tools



### Hardware included



### Components included





# Indicate where to drill





### Drill holes and fix the bottom Mount



Wall n°10



# Connect the Rise to the bottom Mount with the Cap





# Connect the top Mount to the Rise with the Cap





# Indicate where to drill





Take off the Rise, top Mount and Cap from the bottom Mount





# Drill holes and install the top Mount

Ø6mm Ø1/4"











Connect platforms to the Connectors

**€** CLIMB x2







### Slide over Rise





Wall n°10

11



Install the Rise with platforms between the Mount





#### Add Scratch over the Rise





# Add Climb cover to the platform





Wall n°10 15