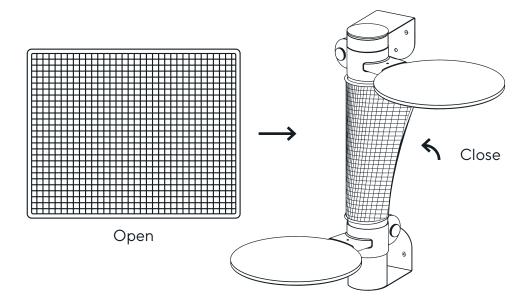

fantail.eu Instruction guide

### Required tools



### Hardware included



### Components included





# Indicate where to drill





### Drill holes and fix the bottom Mount



Wall n°10



# Connect the Rise to the bottom Mount with the Cap





# Connect the top Mount to the Rise with the Cap





# Indicate where to drill





Take off the Rise, top Mount and Cap from the bottom Mount





# Drill holes and install the top Mount

Ø6mm Ø1/4"











Connect platforms to the Connectors

**€** CLIMB x2







### Slide over Rise





Wall n°10

11



Install the Rise with platforms between the Mount





#### Add Scratch over the Rise





# Add Climb cover to the platform





Wall n°10 15