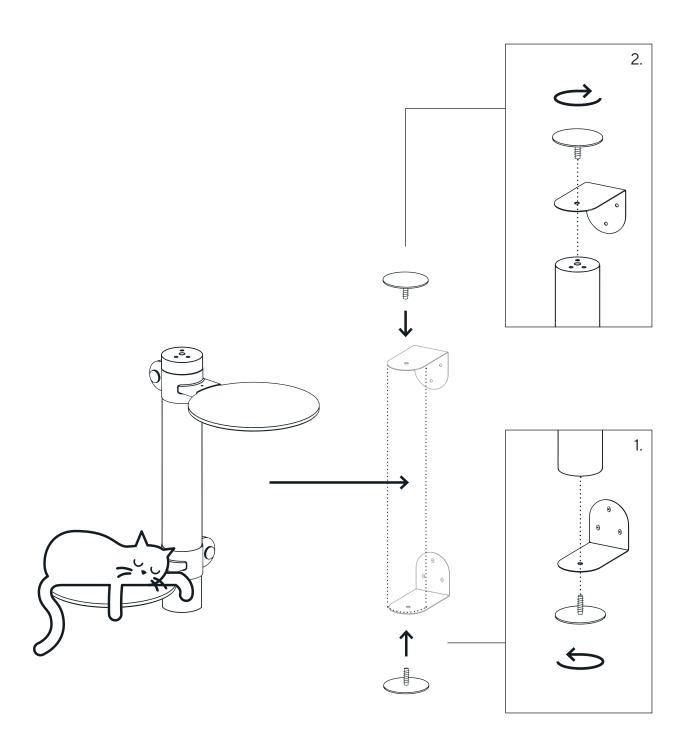

# Indicate where to drill

Take off the Rise, top Mount and Cap from the bottom Mount

# Drill holes and install the top Mount

Ø6mm Ø1/4"

Connect platforms to the Connectors

**€** CLIMB x2