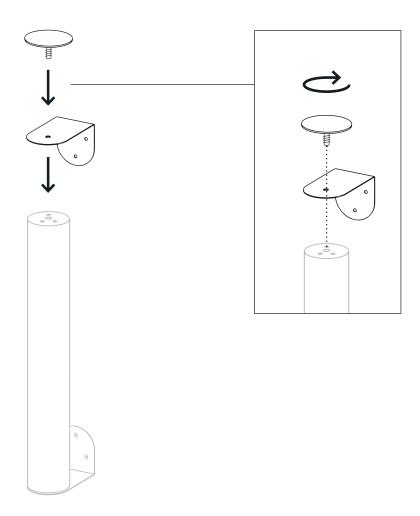

fantail.eu Instruction guide

### Required tools



### Hardware included



### Components included





# Indicate where to drill





### Drill holes and fix the bottom Mount



Wall n°10



# Connect the Rise to the bottom Mount with the Cap





# Connect the top Mount to the Rise with the Cap





# Indicate where to drill





Take off the Rise, top Mount and Cap from the bottom Mount





# Drill holes and install the top Mount

Ø6mm Ø1/4"











Connect platforms to the Connectors

**€** CLIMB x2







### Slide over Rise





Wall n°10

11



Install the Rise with platforms between the Mount





#### Add Scratch over the Rise





# Add Climb cover to the platform





Wall n°10 15