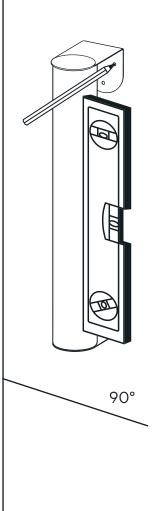

fantail.eu Instruction guide

### Required tools



### Hardware included



### Components included





# Indicate where to drill





### Drill holes and fix the bottom Mount



Wall n°10



# Connect the Rise to the bottom Mount with the Cap





# Connect the top Mount to the Rise with the Cap





# Indicate where to drill





Take off the Rise, top Mount and Cap from the bottom Mount





# Drill holes and install the top Mount

Ø6mm Ø1/4"











Connect platforms to the Connectors

**€** CLIMB x2







### Slide over Rise





Wall n°10

11



Install the Rise with platforms between the Mount





#### Add Scratch over the Rise





# Add Climb cover to the platform





Wall n°10 15