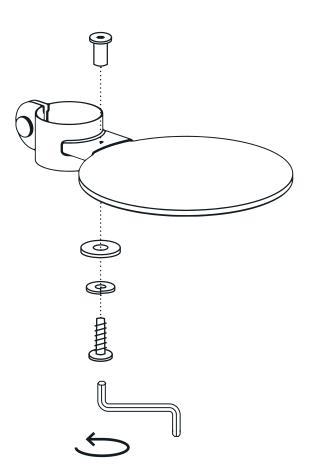

fantail.eu Instruction guide

### Required tools



### Hardware included



### Components included





# Indicate where to drill





### Drill holes and fix the bottom Mount



Wall n°10



# Connect the Rise to the bottom Mount with the Cap





# Connect the top Mount to the Rise with the Cap





# Indicate where to drill





Take off the Rise, top Mount and Cap from the bottom Mount





# Drill holes and install the top Mount

Ø6mm Ø1/4"











Connect platforms to the Connectors

**€** CLIMB x2







### Slide over Rise





Wall n°10

11



Install the Rise with platforms between the Mount





#### Add Scratch over the Rise





# Add Climb cover to the platform





Wall n°10 15