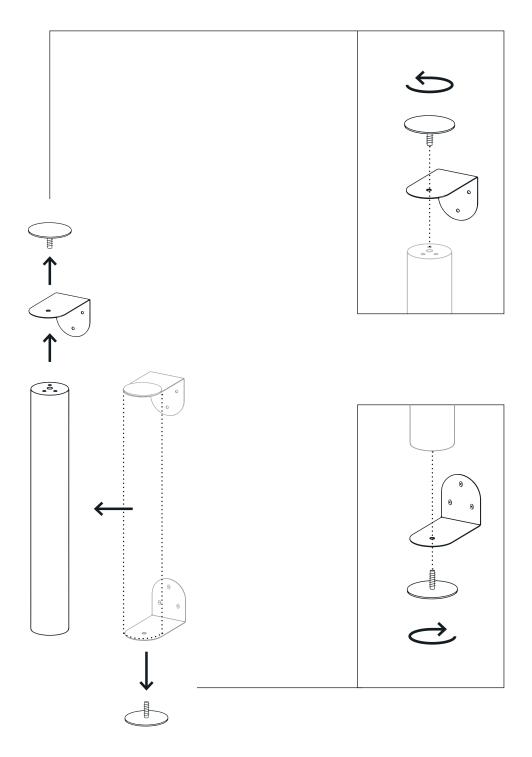

# Connect the Rise to the bottom Mount with the Cap

# Connect the top Mount to the Rise with the Cap