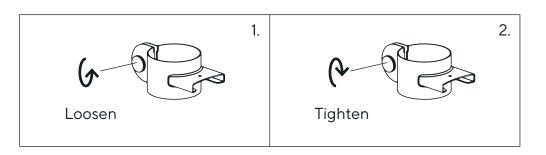

# Connect the Rise to the bottom Mount with the Cap

# Connect the top Mount to the Rise with the Cap