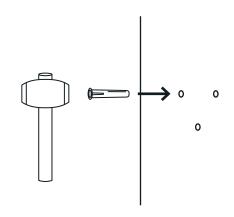

fantail.eu Instruction guide

### Required tools



### Hardware included



### Components included





# Indicate where to drill





### Drill holes and fix the bottom Mount



Wall n°10



# Connect the Rise to the bottom Mount with the Cap





# Connect the top Mount to the Rise with the Cap





# Indicate where to drill





Take off the Rise, top Mount and Cap from the bottom Mount





# Drill holes and install the top Mount

Ø6mm Ø1/4"











Connect platforms to the Connectors

**€** CLIMB x2







### Slide over Rise





Wall n°10

11



Install the Rise with platforms between the Mount





#### Add Scratch over the Rise





# Add Climb cover to the platform





Wall n°10 15