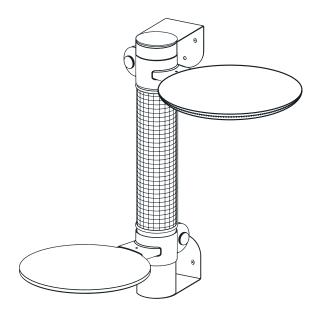

fantail.eu Instruction guide

### Required tools



### Hardware included



### Components included





# Indicate where to drill





### Drill holes and fix the bottom Mount



Wall n°10



# Connect the Rise to the bottom Mount with the Cap





# Connect the top Mount to the Rise with the Cap





# Indicate where to drill





Take off the Rise, top Mount and Cap from the bottom Mount





# Drill holes and install the top Mount

Ø6mm Ø1/4"











Connect platforms to the Connectors

**€** CLIMB x2







### Slide over Rise





Wall n°10

11



Install the Rise with platforms between the Mount





#### Add Scratch over the Rise





# Add Climb cover to the platform





Wall n°10 15