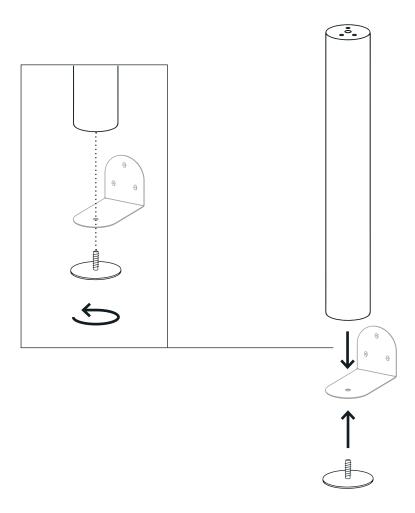

fantail.eu Instruction guide

### Required tools



### Hardware included



### Components included





# Indicate where to drill





### Drill holes and fix the bottom Mount



Wall n°10



# Connect the Rise to the bottom Mount with the Cap





# Connect the top Mount to the Rise with the Cap





# Indicate where to drill





Take off the Rise, top Mount and Cap from the bottom Mount





# Drill holes and install the top Mount

Ø6mm Ø1/4"











Connect platforms to the Connectors

**€** CLIMB x2







### Slide over Rise





Wall n°10

11



Install the Rise with platforms between the Mount





#### Add Scratch over the Rise





# Add Climb cover to the platform





Wall n°10 15