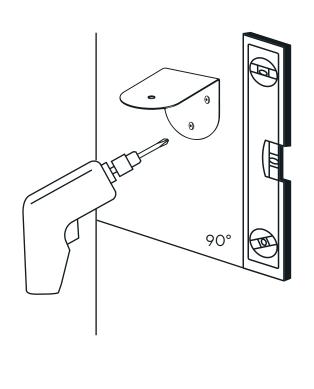

# Indicate where to drill

Take off the Rise, top Mount and Cap from the bottom Mount

# Drill holes and install the top Mount

Ø6mm Ø1/4"

Connect platforms to the Connectors

**€** CLIMB x2