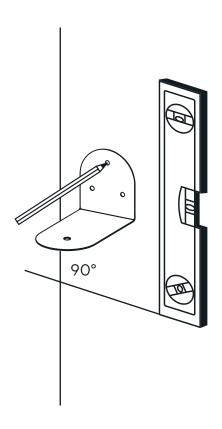

fantail.eu Instruction guide

### Required tools



### Hardware included



### Components included





# Indicate where to drill





### Drill holes and fix the bottom Mount



Wall n°10



# Connect the Rise to the bottom Mount with the Cap





# Connect the top Mount to the Rise with the Cap





# Indicate where to drill





Take off the Rise, top Mount and Cap from the bottom Mount





# Drill holes and install the top Mount

Ø6mm Ø1/4"











Connect platforms to the Connectors

**€** CLIMB x2







### Slide over Rise





Wall n°10

11



Install the Rise with platforms between the Mount





#### Add Scratch over the Rise





# Add Climb cover to the platform





Wall n°10 15