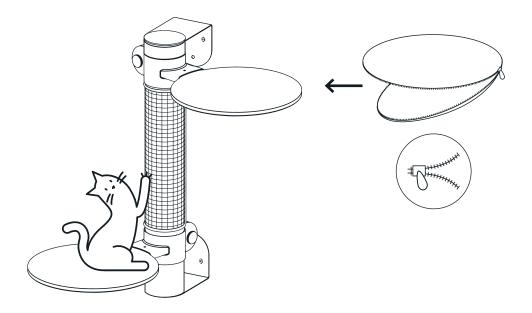

fantail.eu Instruction guide

### Required tools



### Hardware included



### Components included





# Indicate where to drill





### Drill holes and fix the bottom Mount



Wall n°10



# Connect the Rise to the bottom Mount with the Cap





# Connect the top Mount to the Rise with the Cap





# Indicate where to drill





Take off the Rise, top Mount and Cap from the bottom Mount





# Drill holes and install the top Mount

Ø6mm Ø1/4"











Connect platforms to the Connectors

**€** CLIMB x2







### Slide over Rise





Wall n°10

11



Install the Rise with platforms between the Mount





#### Add Scratch over the Rise





# Add Climb cover to the platform





Wall n°10 15