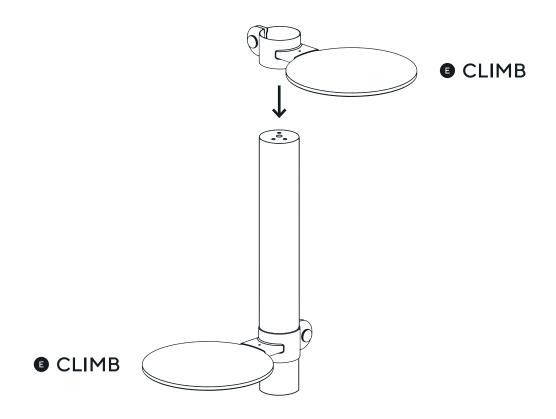

# Drill holes and install the top Mount

Ø6mm Ø1/4"

Connect platforms to the Connectors

**€** CLIMB x2