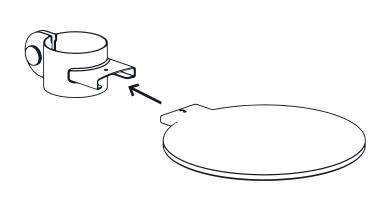

fantail.eu Instruction guide

### Required tools



### Hardware included



### Components included





# Indicate where to drill





### Drill holes and fix the bottom Mount



Wall n°10



# Connect the Rise to the bottom Mount with the Cap





# Connect the top Mount to the Rise with the Cap





# Indicate where to drill





Take off the Rise, top Mount and Cap from the bottom Mount





# Drill holes and install the top Mount

Ø6mm Ø1/4"











Connect platforms to the Connectors

**€** CLIMB x2







### Slide over Rise





Wall n°10

11



Install the Rise with platforms between the Mount





#### Add Scratch over the Rise





# Add Climb cover to the platform





Wall n°10 15