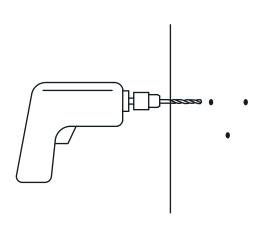

fantail.eu Instruction guide

### Required tools



### Hardware included



### Components included





# Indicate where to drill





### Drill holes and fix the bottom Mount



Wall n°10



# Connect the Rise to the bottom Mount with the Cap





# Connect the top Mount to the Rise with the Cap





# Indicate where to drill





Take off the Rise, top Mount and Cap from the bottom Mount





# Drill holes and install the top Mount

Ø6mm Ø1/4"











Connect platforms to the Connectors

**€** CLIMB x2







### Slide over Rise





Wall n°10

11



Install the Rise with platforms between the Mount





#### Add Scratch over the Rise





# Add Climb cover to the platform





Wall n°10 15