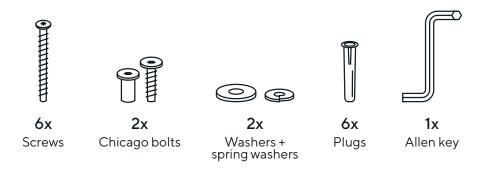

fantail.eu Instruction guide

### Required tools



### Hardware included



### Components included





# Indicate where to drill





### Drill holes and fix the bottom Mount



Wall n°10



# Connect the Rise to the bottom Mount with the Cap





# Connect the top Mount to the Rise with the Cap





# Indicate where to drill





Take off the Rise, top Mount and Cap from the bottom Mount





# Drill holes and install the top Mount

Ø6mm Ø1/4"











Connect platforms to the Connectors

**€** CLIMB x2







### Slide over Rise





Wall n°10

11



Install the Rise with platforms between the Mount





#### Add Scratch over the Rise





# Add Climb cover to the platform





Wall n°10 15