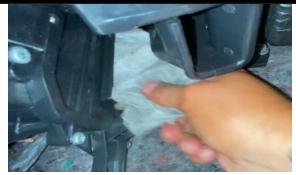

## **CABIN AIR FILTER – INSTALLATION INSTRUCTIONS**

Part No.: PC9932X Est. Installation Time: less than 20 mins

Nissan Maxima: 2016 - 2020

The Cabin air filter is located behind the glove compartment

- Filter is behind the glove compartment, behind an access panel on the passenger side of the vehicle. (Fig 1)
- Remove the access door to the filter by disengaging clasp. (Fig 2)
- Take Note of Air flow direction indicator arrows: Remove the used filter by pull down then slide the old filter out. (Fig 3)
- Slide the new filter into the housing with the air flow direction indicator Pointing in the same direction as the old filter.
- Reverse removal procedure.

## Nissan Maxima: 2016 - 2020

Figure 3

This is only a guide and may not be for exact model. See Owner's manual and/or local mechanic for exact instructions for the particular model.