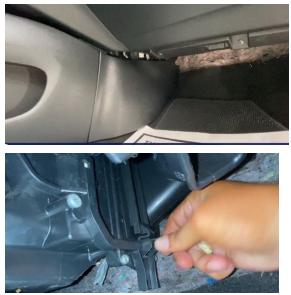

## **CABIN AIR FILTER – INSTALLATION INSTRUCTIONS**

Part No.: PC9932X Est. Installation Time: less than 20 mins

Nissan Maxima: 2016 - 2020

The Cabin air filter is located behind the glove compartment

- Filter is behind the glove compartment, behind an access panel on the passenger side of the vehicle. (Fig 1)
- Remove the access door to the filter by disengaging clasp. (Fig 2)
- Take Note of Air flow direction indicator arrows: Remove the used filter by pull down then slide the old filter out. (Fig 3)
- Slide the new filter into the housing with the air flow direction indicator Pointing in the same direction as the old filter.
- Reverse removal procedure.

Figure 1

This is only a guide and may not be for exact model. See Owner's manual and/or local mechanic for exact instructions for the particular model.