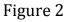

## **CABIN AIR FILTER – INSTALLATION INSTRUCTIONS**

Part No.: PC9932X Est. Installation Time: less than 20 mins

Nissan Maxima: 2016 - 2020

The Cabin air filter is located behind the glove compartment

- Filter is behind the glove compartment, behind an access panel on the passenger side of the vehicle. (Fig 1)
- Remove the access door to the filter by disengaging clasp. (Fig 2)
- Take Note of Air flow direction indicator arrows: Remove the used filter by pull down then slide the old filter out. (Fig 3)
- Slide the new filter into the housing with the air flow direction indicator Pointing in the same direction as the old filter.
- Reverse removal procedure.