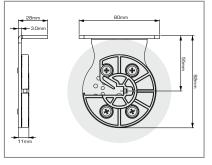

# Heavy Duty Brackets Available in White and Black only

# Idle End Bracket

# Intermediate Bracket