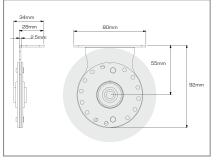

Maximum Area                                                 | 40m² over 4 sections                                             |  |
| Roller Tube      | Standard                                                     | 60mm                                                             |  |
|                  | Optional                                                     | 80mm tube diameter is also available                             |  |
| More Information | Visist www.verosolspecifications.com.au or call 1800 721 404 |                                                                  |  |

# System Diagrams

# Ambience Heavy Duty Multi-Link Roller Blind System



# Heavy Duty Brackets Available in White and Black only

# Chain Drive Bracket



# Idle End Bracket



# Intermediate Bracket