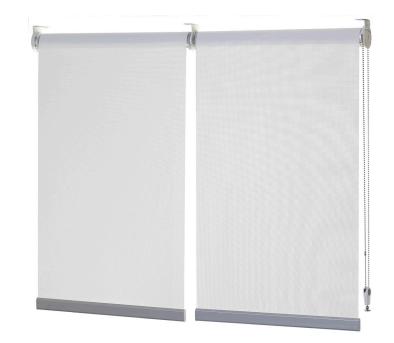

# **Product Information**

**Ambience Heavy Duty Multi-Link** Roller Blind is perfect for operating multiple blinds for larger window spans with a single chain, eliminating unsightly cords. Resulting in better light control, greater privacy, uninterrupted views, and indoor/outdoor accessibility.

Suitable for both commercial and residential use.

Verosol's Ambience Heavy Duty Multi-Link Roller System can be easily upgraded from chain to motorised at any time.