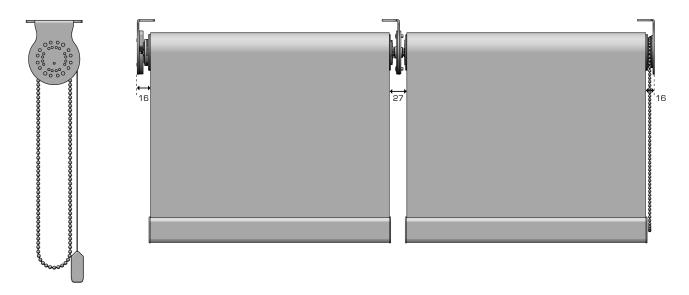

| 600mm minimum - 3000mm maximum [Drop can be extended on request] |  |
|                  | Maximum Area                                                 | 40m² over 4 sections                                             |  |
| Roller Tube      | Standard                                                     | 60mm                                                             |  |
|                  | Optional                                                     | 80mm tube diameter is also available                             |  |
| More Information | Visist www.verosolspecifications.com.au or call 1800 721 404 |                                                                  |  |

# System Diagrams

# Ambience Heavy Duty Multi-Link Roller Blind System



# Heavy Duty Brackets Available in White and Black only

# Chain Drive Bracket



# Idle End Bracket



# Intermediate Bracket