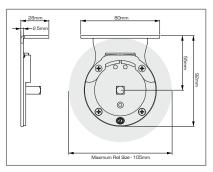

e extended on request] |  |
|                  | Maximum Area                                                 | 40m² over 4 sections                                             |  |
| Roller Tube      | Standard                                                     | 60mm                                                             |  |
|                  | Optional                                                     | 80mm tube diameter is also available                             |  |
| More Information | Visist www.verosolspecifications.com.au or call 1800 721 404 |                                                                  |  |

# System Diagrams

# Ambience Heavy Duty Multi-Link Roller Blind System



# Heavy Duty Brackets Available in White and Black only

# Chain Drive Bracket



# Idle End Bracket



# Intermediate Bracket