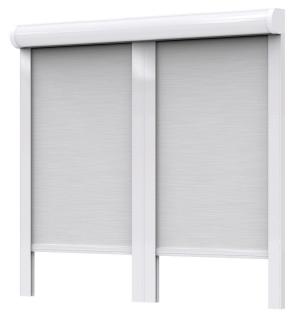

### **Product Information**

**Ambience Blackout Multi-Link Roller System** is Ideal for home theatres, conference rooms, bedrooms or wherever total privacy is required.

Operate multiple blinds for larger window spans with a single chain, eliminating unsightly cords. The result is better light control and greater privacy.

The system is also available as motorised, with one tubular motor driving multiple sections. Can be easily upgraded from chain to motorised at any time.

This system is complete with side guide channels, cassette style head box and intermediate blackout channels.