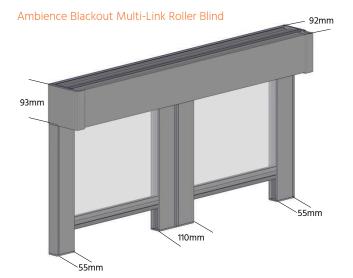

### Side and Intermediate Guides

| Side & Intermediate<br>Guides | Туре       | Two-piece guide inclusive mounting frame and snap in guide |
|-------------------------------|------------|------------------------------------------------------------|
|                               | Material   | Extruded Aliminium Alloy [T5 Temper]                       |
|                               | Dimensions | 25mm D x 55mm W                                            |
|                               | Fixing     | Side Fix or Face Fix                                       |
| Headbox                       | Туре       | Headbox - Round or Square                                  |
|                               | Material   | Extruded Aliminium Alloy [T5 Temper]                       |
|                               | Dimensions | 92mm x 93mm                                                |
|                               | Colours    | White, Black, Sandstone and Clear Anodised                 |