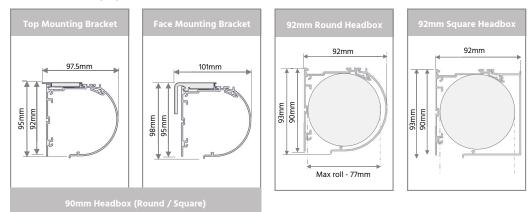

### Side and Intermediate Guides

| Side & Intermediate<br>Guides | Туре       | Two-piece guide inclusive mounting frame and snap in guide |
|-------------------------------|------------|------------------------------------------------------------|
|                               | Material   | Extruded Aliminium Alloy [T5 Temper]                       |
|                               | Dimensions | 25mm D x 55mm W                                            |
|                               | Fixing     | Side Fix or Face Fix                                       |
| Headbox                       | Туре       | Headbox - Round or Square                                  |
|                               | Material   | Extruded Aliminium Alloy [T5 Temper]                       |
|                               | Dimensions | 92mm x 93mm                                                |
|                               | Colours    | White, Black, Sandstone and Clear Anodised                 |

#### Headbox - Round | Square\*

© Copyright 2018 Verosol Australia [ABN 36 006 221 003]

All specifications and other data are based on information available at the time of publication of this document. Information is subject to product tolerances and/or change without prior notice.