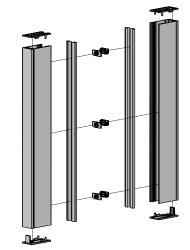

### Side and Intermediate Guides

| Side & Intermediate<br>Guides | Туре       | Two-piece guide inclusive mounting frame and snap in guide |
|-------------------------------|------------|------------------------------------------------------------|
|                               | Material   | Extruded Aliminium Alloy [T5 Temper]                       |
|                               | Dimensions | 25mm D x 55mm W                                            |
|                               | Fixing     | Side Fix or Face Fix                                       |
| Headbox                       | Туре       | Headbox - Round or Square                                  |
|                               | Material   | Extruded Aliminium Alloy [T5 Temper]                       |
|                               | Dimensions | 92mm x 93mm                                                |
|                               | Colours    | White, Black, Sandstone and Clear Anodised                 |

The system is also available as motorised, with one tubular motor driving multiple sections. Can be easily upgraded from chain to motorised at any time.

This system is complete with side guide channels, cassette style head box and intermediate blackout channels.