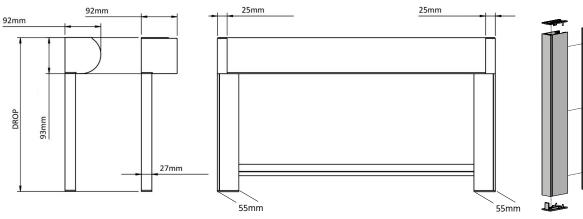

## Side Guides & Headbox

| Side Guides | Туре        | Two-piece guide inclusive mounting frame and snap in guide |
|-------------|-------------|------------------------------------------------------------|
|             | Material    | Extruded Aliminium Alloy [T5 Temper]                       |
|             | Dimensions  | 25mm D x 55mm W                                            |
|             | Fixing      | Side Fix or Face Fix                                       |
| Headbox     | Type        | Headbox Round or Square                                    |
|             | Material    | Extruded Aliminium Alloy [T5 Temper]                       |
|             | Dimensions* | 92mm x 93mm                                                |
|             | Maximum     | 4800mm maximum width                                       |
|             | Colours     | White, Black, Sandstone and Clear Anodised                 |

## System Diagrams

#### Ambience Blackout Roller Blind