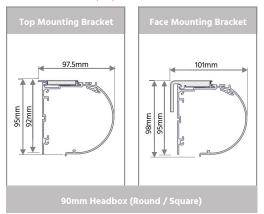

## Side Guides & Headbox

| Side Guides | Туре        | Two-piece guide inclusive mounting frame and snap in guide |
|-------------|-------------|------------------------------------------------------------|
|             | Material    | Extruded Aliminium Alloy [T5 Temper]                       |
|             | Dimensions  | 25mm D x 55mm W                                            |
|             | Fixing      | Side Fix or Face Fix                                       |
| Headbox     | Type        | Headbox Round or Square                                    |
|             | Material    | Extruded Aliminium Alloy [T5 Temper]                       |
|             | Dimensions* | 92mm x 93mm                                                |
|             | Maximum     | 4800mm maximum width                                       |
|             | Colours     | White, Black, Sandstone and Clear Anodised                 |

## System Diagrams

### Headbox - Round | Square\*