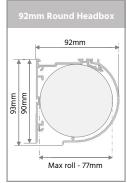

## Side Guides & Headbox

| Side Guides | Туре        | Two-piece guide inclusive mounting frame and snap in guide |
|-------------|-------------|------------------------------------------------------------|
|             | Material    | Extruded Aliminium Alloy [T5 Temper]                       |
|             | Dimensions  | 25mm D x 55mm W                                            |
|             | Fixing      | Side Fix or Face Fix                                       |
| Headbox     | Type        | Headbox Round or Square                                    |
|             | Material    | Extruded Aliminium Alloy [T5 Temper]                       |
|             | Dimensions* | 92mm x 93mm                                                |
|             | Maximum     | 4800mm maximum width                                       |
|             | Colours     | White, Black, Sandstone and Clear Anodised                 |

### Headbox - Round | Square\*