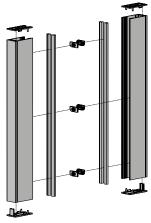

## Side Guides & Headbox

| Side Guides | Туре        | Two-piece guide inclusive mounting frame and snap in guide |
|-------------|-------------|------------------------------------------------------------|
|             | Material    | Extruded Aliminium Alloy [T5 Temper]                       |
|             | Dimensions  | 25mm D x 55mm W                                            |
|             | Fixing      | Side Fix or Face Fix                                       |
| Headbox     | Type        | Headbox Round or Square                                    |
|             | Material    | Extruded Aliminium Alloy [T5 Temper]                       |
|             | Dimensions* | 92mm x 93mm                                                |
|             | Maximum     | 4800mm maximum width                                       |
|             | Colours     | White, Black, Sandstone and Clear Anodised                 |

## System Diagrams

## Ambience Blackout Side Guide