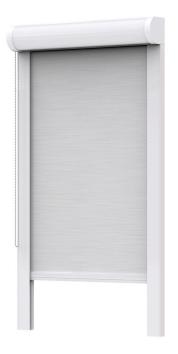

### **Product Information**

**Ambience Blackout Roller Blind** offers a robust system ideal for use where ever total privacy is required, such as home theatres, conference rooms and bedrooms.

The Ambience Blackout Roller Blind is supplied complete with cassette style head box and blackout side channels and is also available in a multi-link system.

Suitable for both commercial and residential use, available as either chain control or motorised operation.