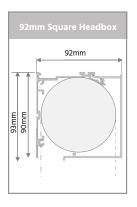

## Side Guides & Headbox

| Side Guides | Туре        | Two-piece guide inclusive mounting frame and snap in guide |
|-------------|-------------|------------------------------------------------------------|
|             | Material    | Extruded Aliminium Alloy [T5 Temper]                       |
|             | Dimensions  | 25mm D x 55mm W                                            |
|             | Fixing      | Side Fix or Face Fix                                       |
| Headbox     | Type        | Headbox Round or Square                                    |
|             | Material    | Extruded Aliminium Alloy [T5 Temper]                       |
|             | Dimensions* | 92mm x 93mm                                                |
|             | Maximum     | 4800mm maximum width                                       |
|             | Colours     | White, Black, Sandstone and Clear Anodised                 |

### Headbox - Round | Square\*