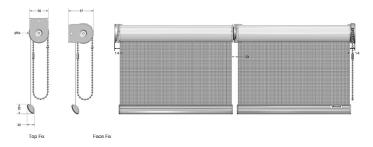

### **Technical Information**

| Product Code         | R202.0                                                                              |                                                                                                                                                                                |  |
|----------------------|-------------------------------------------------------------------------------------|--------------------------------------------------------------------------------------------------------------------------------------------------------------------------------|--|
| Product Name         | Ambience Multi-Link Roller Blind                                                    |                                                                                                                                                                                |  |
| Operation            | Stainless Steel Chain Operation                                                     |                                                                                                                                                                                |  |
| Dimensions           | Width                                                                               | 300mm minimum - 3000mm maximum                                                                                                                                                 |  |
|                      | Drop                                                                                | 300mm minimum - 3000mm maximum                                                                                                                                                 |  |
|                      | Spring Assist                                                                       | 850mm minimum width                                                                                                                                                            |  |
|                      | Maximum Area                                                                        | 15m² over 3 sections                                                                                                                                                           |  |
| Roller Tube          | Light                                                                               | 43mm - optimised for fabric weight and width of blind to reduce tube deflection                                                                                                |  |
|                      | Standard                                                                            | 44mm - optimised for fabric weight and width of blind to reduce tube deflection                                                                                                |  |
|                      | Heavy Duty                                                                          | 49mm - optimised for fabric weight and width of blind to reduce tube deflection                                                                                                |  |
| Base Rail<br>Options | Flat [11mm x 22mm], Round [22mm], Verosol [17mm x 28mm] or Elliptical [11mm x 22mm] |                                                                                                                                                                                |  |
|                      | Colours                                                                             | Paint: White, Black and Sandstone, Anodised: Clear                                                                                                                             |  |
| Control              | Mechanism                                                                           | Direct action, high tensol would steel spring which operated in such a way that it only applies the precise braking power necessary to keep the blind in the desired position. |  |
|                      | Idler                                                                               | Extendable pin idle-end for easy installation. The idle-end extends up to 10mm in increments of 1mm for improved installation.                                                 |  |
|                      | Colours                                                                             | Paint: White, Black, Sandstone and Silver Grey                                                                                                                                 |  |
|                      | Chain                                                                               | PVC, Nickel Plated Steel or Stainless Steel                                                                                                                                    |  |
| Brackets             | Material                                                                            | Press formed steel, pre-treated and powder coated                                                                                                                              |  |
|                      | Colours                                                                             | White, Black, Sandstone and Silver Grey                                                                                                                                        |  |

## Ambience Multi-Link Roller Blind with QS8 Headbox