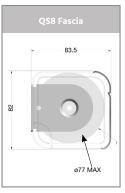

# Optional

| Headbox Options | Туре       | QS8 Cassette Headbox                       | Square or Round Headbox                    |
|-----------------|------------|--------------------------------------------|--------------------------------------------|
|                 | Material   | Extruded Aliminium Alloy [T5 Temper]       | Extruded Aliminium Alloy [T5 Temper]       |
|                 | Dimensions | 90mm x 90mm                                | 87mm x 90mm                                |
|                 | Maximum    | 4800mm maximum width                       | 4800mm maximum width                       |
|                 | Colours    | White, Black, Sandstone and Clear Anodised | White, Black, Sandstone and Clear Anodised |
| Fascia Options  | Туре       | QS8 Fascia                                 | Square or Round Fascia                     |
|                 | Material   | Extruded Aliminium Alloy [T5 Temper]       | Extruded Aliminium Alloy [T5 Temper]       |
|                 | Dimensions | 84mm x 82mm                                | Suitable for Face Fixing                   |
|                 | Maximum    | 4800mm maximum width                       | 4800mm maximum width                       |
|                 | Colours    | White and Clear Anodised                   | White, Black, Sandstone and Clear Anodised |

### QS8 Headbox and Fascia