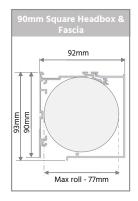

# Optional

| Headbox Options | Туре       | QS8 Cassette Headbox                       | Square or Round Headbox                    |
|-----------------|------------|--------------------------------------------|--------------------------------------------|
|                 | Material   | Extruded Aliminium Alloy [T5 Temper]       | Extruded Aliminium Alloy [T5 Temper]       |
|                 | Dimensions | 90mm x 90mm                                | 87mm x 90mm                                |
|                 | Maximum    | 4800mm maximum width                       | 4800mm maximum width                       |
|                 | Colours    | White, Black, Sandstone and Clear Anodised | White, Black, Sandstone and Clear Anodised |
| Fascia Options  | Туре       | QS8 Fascia                                 | Square or Round Fascia                     |
|                 | Material   | Extruded Aliminium Alloy [T5 Temper]       | Extruded Aliminium Alloy [T5 Temper]       |
|                 | Dimensions | 84mm x 82mm                                | Suitable for Face Fixing                   |
|                 | Maximum    | 4800mm maximum width                       | 4800mm maximum width                       |
|                 | Colours    | White and Clear Anodised                   | White, Black, Sandstone and Clear Anodised |

### QS8 Headbox and Fascia