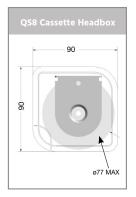

# Optional

| Headbox Options | Туре       | QS8 Cassette Headbox                       | Square or Round Headbox                    |
|-----------------|------------|--------------------------------------------|--------------------------------------------|
|                 | Material   | Extruded Aliminium Alloy [T5 Temper]       | Extruded Aliminium Alloy [T5 Temper]       |
|                 | Dimensions | 90mm x 90mm                                | 87mm x 90mm                                |
|                 | Maximum    | 4800mm maximum width                       | 4800mm maximum width                       |
|                 | Colours    | White, Black, Sandstone and Clear Anodised | White, Black, Sandstone and Clear Anodised |
| Fascia Options  | Туре       | QS8 Fascia                                 | Square or Round Fascia                     |
|                 | Material   | Extruded Aliminium Alloy [T5 Temper]       | Extruded Aliminium Alloy [T5 Temper]       |
|                 | Dimensions | 84mm x 82mm                                | Suitable for Face Fixing                   |
|                 | Maximum    | 4800mm maximum width                       | 4800mm maximum width                       |
|                 | Colours    | White and Clear Anodised                   | White, Black, Sandstone and Clear Anodised |

### QS8 Headbox and Fascia