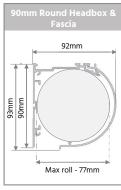

# Optional

| Headbox Options | Туре       | QS8 Cassette Headbox                       | Square or Round Headbox                    |
|-----------------|------------|--------------------------------------------|--------------------------------------------|
|                 | Material   | Extruded Aliminium Alloy [T5 Temper]       | Extruded Aliminium Alloy [T5 Temper]       |
|                 | Dimensions | 90mm x 90mm                                | 87mm x 90mm                                |
|                 | Maximum    | 4800mm maximum width                       | 4800mm maximum width                       |
|                 | Colours    | White, Black, Sandstone and Clear Anodised | White, Black, Sandstone and Clear Anodised |
| Fascia Options  | Туре       | QS8 Fascia                                 | Square or Round Fascia                     |
|                 | Material   | Extruded Aliminium Alloy [T5 Temper]       | Extruded Aliminium Alloy [T5 Temper]       |
|                 | Dimensions | 84mm x 82mm                                | Suitable for Face Fixing                   |
|                 | Maximum    | 4800mm maximum width                       | 4800mm maximum width                       |
|                 | Colours    | White and Clear Anodised                   | White, Black, Sandstone and Clear Anodised |

## Square or Round Headbox | Fascia