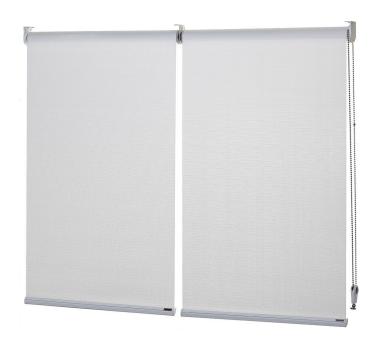

Two blinds in one, the multi-link twin is elegant and practical. Suitable for both Commercial and Residential use.

The system can utilise a combination of any of the Verosol Roller Fabrics – select a blockout fabric for total privacy or a transparent or semi-transparent fabric to provide vision through.

## Ambience Multi-Link Roller Blind