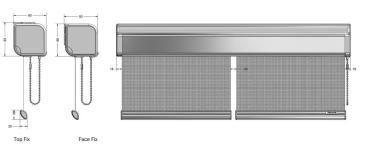

# Optional

| Headbox Options | Туре       | QS8 Cassette Headbox                       | Square or Round Headbox                    |
|-----------------|------------|--------------------------------------------|--------------------------------------------|
|                 | Material   | Extruded Aliminium Alloy [T5 Temper]       | Extruded Aliminium Alloy [T5 Temper]       |
|                 | Dimensions | 90mm x 90mm                                | 87mm x 90mm                                |
|                 | Maximum    | 4800mm maximum width                       | 4800mm maximum width                       |
|                 | Colours    | White, Black, Sandstone and Clear Anodised | White, Black, Sandstone and Clear Anodised |
| Fascia Options  | Туре       | QS8 Fascia                                 | Square or Round Fascia                     |
|                 | Material   | Extruded Aliminium Alloy [T5 Temper]       | Extruded Aliminium Alloy [T5 Temper]       |
|                 | Dimensions | 84mm x 82mm                                | Suitable for Face Fixing                   |
|                 | Maximum    | 4800mm maximum width                       | 4800mm maximum width                       |
|                 | Colours    | White and Clear Anodised                   | White, Black, Sandstone and Clear Anodised |

## Square or Round Headbox | Fascia