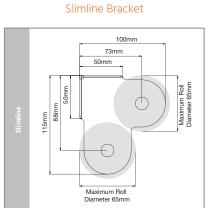

# Slim Combo BB

## 

Max. roll diameter: 68mm

Slim Combo FB

1122mm
92mm
1.0mml
58mm
1.0mml
1.0mml
1.0mml
Maximum Diameter
72mm
122mm
1.0mml

Square Combo Bracket

Max. roll diameter: 65mm

© Copyright 2018 Verosol Australia [ABN 36 006 221 003]

Max. roll diameter: 68mm

Max. roll diameter: 72mm