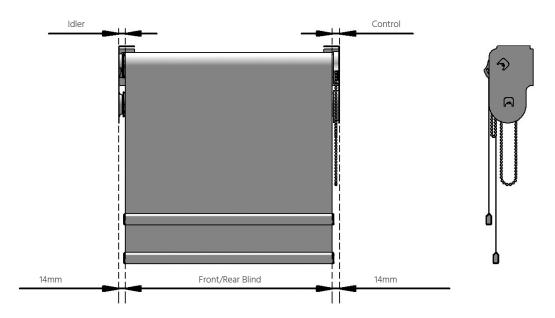

#### System Diagrams

#### Ambience Twin Roller Blind

Note: Square Combo & Slimline Combo brackets are symmetrical. Light gaps on both sides are 14mm as illustrateed abvove [chain op]

Note: Light Gaps will vary by: Bracket type, Chain or Motor operation, and Type of motor selectted. Visit verosol.com.au or call 1800 721 404 for more information.