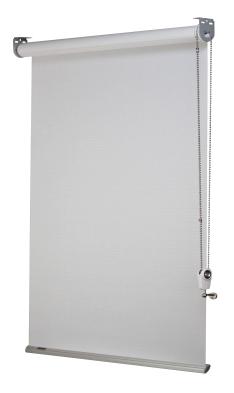

# **Ambience** Roller Blind

#### **Product Information**

**Ambience Roller Blind** offers a robust system utilising the new generation hardward system, the Ambience Roller Blind incorporates many advanced features such as spring assist, easy installation and a range of accessories.

The Ambience Roller Blind is suitable for both commercial and residential use, available as either chain control or motorised operation.