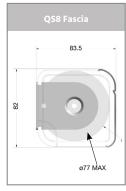

### Headbox & Fascia Options

## Optional

| Guide Wires     | Angle        | 15° angle from vertical |                                         |                                         |
|-----------------|--------------|-------------------------|-----------------------------------------|-----------------------------------------|
|                 | Maximum Area | 6m²                     |                                         |                                         |
| Headbox Options | Туре         | QS8 Headbox             | 90mm Round Headbox or Fascia            | 90mm Square Headbox or Fascia           |
|                 | Dimensions   | 90mm x 90mm             | 92mm x 90mm                             | 92mm x 90mm                             |
|                 | Maximum      | 4800mm maximum width    | 4800mm maximum width                    | 4800mm maximum width                    |
|                 | Colours      | White, Clear Anodised   | White, Black, Sandstone, Clear Anodised | White, Black, Sandstone, Clear Anodised |