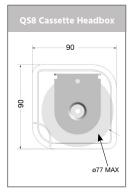

### Headbox & Fascia Options

## Optional

| Guide Wires     | Angle        | 15° angle from vertical |                                         |                                         |
|-----------------|--------------|-------------------------|-----------------------------------------|-----------------------------------------|
|                 | Maximum Area | 6m²                     |                                         |                                         |
| Headbox Options | Туре         | QS8 Headbox             | 90mm Round Headbox or Fascia            | 90mm Square Headbox or Fascia           |
|                 | Dimensions   | 90mm x 90mm             | 92mm x 90mm                             | 92mm x 90mm                             |
|                 | Maximum      | 4800mm maximum width    | 4800mm maximum width                    | 4800mm maximum width                    |
|                 | Colours      | White, Clear Anodised   | White, Black, Sandstone, Clear Anodised | White, Black, Sandstone, Clear Anodised |