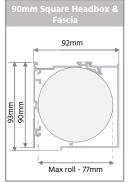

## Optional

| Guide Wires     | Angle        | 15° angle from vertical |                                         |                                         |
|-----------------|--------------|-------------------------|-----------------------------------------|-----------------------------------------|
|                 | Maximum Area | 6m²                     |                                         |                                         |
| Headbox Options | Туре         | QS8 Headbox             | 90mm Round Headbox or Fascia            | 90mm Square Headbox or Fascia           |
|                 | Dimensions   | 90mm x 90mm             | 92mm x 90mm                             | 92mm x 90mm                             |
|                 | Maximum      | 4800mm maximum width    | 4800mm maximum width                    | 4800mm maximum width                    |
|                 | Colours      | White, Clear Anodised   | White, Black, Sandstone, Clear Anodised | White, Black, Sandstone, Clear Anodised |

### Headbox & Fascia Options