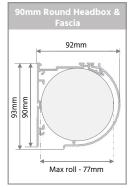

## Optional

| Guide Wires     | Angle        | 15° angle from vertical |                                         |                                         |
|-----------------|--------------|-------------------------|-----------------------------------------|-----------------------------------------|
|                 | Maximum Area | 6m²                     |                                         |                                         |
| Headbox Options | Туре         | QS8 Headbox             | 90mm Round Headbox or Fascia            | 90mm Square Headbox or Fascia           |
|                 | Dimensions   | 90mm x 90mm             | 92mm x 90mm                             | 92mm x 90mm                             |
|                 | Maximum      | 4800mm maximum width    | 4800mm maximum width                    | 4800mm maximum width                    |
|                 | Colours      | White, Clear Anodised   | White, Black, Sandstone, Clear Anodised | White, Black, Sandstone, Clear Anodised |

### Headbox & Fascia Options