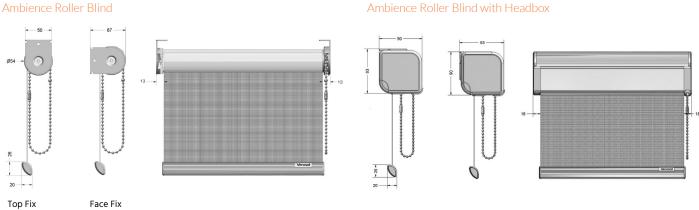

### System Diagrams

#### Ambience Roller Blind

#### **Technical Information**

| Product Code         | R200.0                                                                              |                                                                                                                                                                                 |                                                    |                         |
|----------------------|-------------------------------------------------------------------------------------|---------------------------------------------------------------------------------------------------------------------------------------------------------------------------------|----------------------------------------------------|-------------------------|
| Product Name         | Ambience Roller Blind                                                               |                                                                                                                                                                                 |                                                    |                         |
| Operation            | Stainless Steel Chain Operation                                                     |                                                                                                                                                                                 |                                                    |                         |
| Dimensions           | Width                                                                               | 300mm minimum - 3000mm maximum                                                                                                                                                  |                                                    |                         |
|                      | Drop                                                                                | 300mm minimum - 3000mm maximum                                                                                                                                                  |                                                    |                         |
|                      | Spring Assist                                                                       | 850mm minimum width                                                                                                                                                             |                                                    |                         |
|                      | Maximum Area                                                                        | 6m² without spring assist / 8m² with spring assist                                                                                                                              |                                                    |                         |
| Roller Tube          | Light - 43mm                                                                        | Standard - 44mm                                                                                                                                                                 | Heavy Duty - 49mm                                  |                         |
|                      | Optimised for fabric weight and width of blind to reduce tube deflection            |                                                                                                                                                                                 |                                                    |                         |
| Base Rail<br>Options | Flat [11mm x 22mm], Round [22mm], Verosol [17mm x 28mm] or Elliptical [11mm x 22mm] |                                                                                                                                                                                 |                                                    |                         |
|                      | Colours                                                                             | Paint: White, Black and                                                                                                                                                         | Sandstone, Anodised: Clear [Colour availability of | dependant on rail type] |
| Control              | Mechanism                                                                           | Direct action, high tensile wound steel spring which operates in such a way that it only applies the precise braking power necessary to keep the blind in the desired position. |                                                    |                         |
|                      | Idler                                                                               | Extendable pin idle-end for easy installation. The idle-end extends up to $10 \text{mm}$ in increments of $1 \text{mm}$ for improved installation.                              |                                                    |                         |
|                      | Colours                                                                             | Paint: White, Black, Sandstone and Silver Grey                                                                                                                                  |                                                    |                         |
|                      | Chain                                                                               | Stainless Steel [PVC, Nie                                                                                                                                                       | ckel Plated Steel available on request]            |                         |
| Brackets             | Material                                                                            | Press formed steel, pre-treated and powder coated                                                                                                                               |                                                    |                         |
|                      | Colours                                                                             | White, Black, Sandstone                                                                                                                                                         | and Silver Grey                                    |                         |