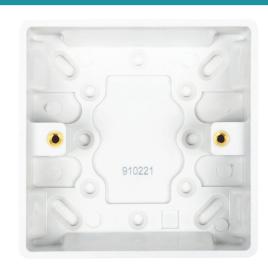

## SURFACE MOUNTED PATTRESS

Part Number (2501425360 | NLS8385/125)

## **Product Description**

A white, square-edged, moulded accessory manufactured in a robust urea construction.

| DESCRIPTION              |                                                   |
|--------------------------|---------------------------------------------------|
| Number of Gangs          | 1                                                 |
| Pattress                 | 25mm                                              |
| Earth Terminal           | No                                                |
| IP Rating                | IP20                                              |
| Anti Microbial Certified | Yes                                               |
| Operational Temperature  | -5° to +40°C                                      |
| Standards of Compliance  | BS 5733 : 2010 + A1 : 2014,<br>Modified ISO 22196 |
| Dimensions               | 86 x 86 x 30mm ( W x H x D)                       |