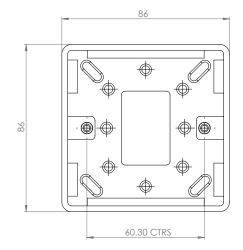

## **Product Description**

A white, square-edged, moulded accessory manufactured in a robust urea construction.

| DESCRIPTION              |                                                   |
|--------------------------|---------------------------------------------------|
| Number of Gangs          | 1                                                 |
| Pattress                 | 25mm                                              |
| Earth Terminal           | No                                                |
| IP Rating                | IP20                                              |
| Anti Microbial Certified | Yes                                               |
| Operational Temperature  | -5° to +40°C                                      |
| Standards of Compliance  | BS 5733 : 2010 + A1 : 2014,<br>Modified ISO 22196 |
| Dimensions               | 86 x 86 x 30mm ( W x H x D)                       |

## **Dimensions**