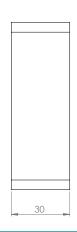

## **Product Description**

A white, square-edged, moulded accessory manufactured in a robust urea construction.

| DESCRIPTION              |                                                   |
|--------------------------|---------------------------------------------------|
| Number of Gangs          | 1                                                 |
| Pattress                 | 25mm                                              |
| Earth Terminal           | No                                                |
| IP Rating                | IP20                                              |
| Anti Microbial Certified | Yes                                               |
| Operational Temperature  | -5° to +40°C                                      |
| Standards of Compliance  | BS 5733 : 2010 + A1 : 2014,<br>Modified ISO 22196 |
| Dimensions               | 86 x 86 x 30mm ( W x H x D)                       |

## **Dimensions**