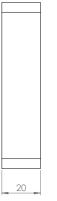

## SURFACE MOUNTED PATTRESS

Part Number (2501425359 | NLS8385/116)

A white, square-edged, moulded accessory manufactured in a robust urea construction.

| DESCRIPTION              |                                                   |
|--------------------------|---------------------------------------------------|
| Number of Gangs          | 1                                                 |
| Pattress                 | 16mm                                              |
| IP Rating                | IP20                                              |
| Anti Microbial Certified | Yes                                               |
| Operational Temperature  | -5° to +40°C                                      |
| Standards of Compliance  | BS 5733 : 2010 + A1 : 2014,<br>Modified ISO 22196 |
| Dimensions               | 87 x 87 x 20mm ( Wx H x D)                        |
| Earth Terminal           | Yes                                               |

## Dimensions

| 5-2 |
|-----|
|     |
|     |
|     |
|     |
| O   |