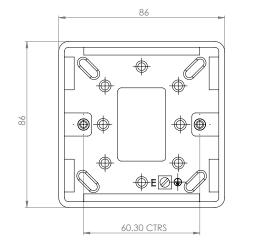

## SURFACE MOUNTED PATTRESS

Part Number (2501425359 | NLS8385/116)

A white, square-edged, moulded accessory manufactured in a robust urea construction.

| DESCRIPTION              |                                                   |
|--------------------------|---------------------------------------------------|
| Number of Gangs          | 1                                                 |
| Pattress                 | 16mm                                              |
| IP Rating                | IP20                                              |
| Anti Microbial Certified | Yes                                               |
| Operational Temperature  | -5° to +40°C                                      |
| Standards of Compliance  | BS 5733 : 2010 + A1 : 2014,<br>Modified ISO 22196 |
| Dimensions               | 87 x 87 x 20mm ( Wx H x D)                        |
| Earth Terminal           | Yes                                               |

## Dimensions

| 5-2 |
|-----|
|     |
|     |
|     |
|     |
| O   |