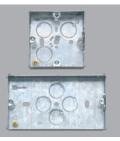

ONE ADJUSTABLE LUG
886ZIC
2 GANG
ONE ADJUSTABLE LUG

866ZIC

1 GANG

DIMENSIONS
1 gang: 75 x 75mm
2 gang: 75 x 135mm
FIXING CENTRES
1 gang: 60.3mm
2 gang: 120.6mm
KNOCKOUTS:

1 gang: 7 x 20mm, 3 x 25mm 2 gang: 11 x 20mm, 4 x 25mm BS 4662:2006 10 **877ZIC** 1 GANG 46MM DEEP

**878ZIC**2 GANG 47MM DEEP
ONE ADJUSTABLE LUG

DIMENSIONS
1 gang: 75 x 75mm
2 gang: 75 x 135mm
FIXING CENTRES
1 gang: 60.3mm
2 gang: 120.6mm
KNOCKOUTS
1 gang: 6 x 20mm, 4 x:

1 gang: 6 x 20mm, 4 x 25mm 2 gang: 9 x 20mm, 6 x 25mm BS 4662:2006