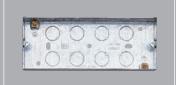

41MM FOR USE WITH LOGIC PLUS™ SURFACE

K2211ALM 1 GANG WITHOUT KNOCKOUTS K2212ALM 2 GANG

WITHOUT KNOCKOUTS

5 K2213ALM 1 GANG 5 X 20MM KNOCKOUTS 6 K2214AI M

**K2214ALM** 2 GANG 7 X 20MM KNOCKOUTS 41MM SQUARE CORNERS SURFACE

5

5

5

2 GANG
WITHOUT KNOCKOUTS

2213ALM
1 GANG

2211ALM

2212ALM

1 GANG

5 X 20MM KNOCKOUTS **2214ALM 5 2 2 2 3 5 5** 

7 X 20MM KNOCKOUTS

WITHOUT KNOCKOUTS

All boxes are fitted with an earth terminal.