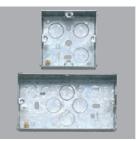

1 gang: 10 x 20mm 2 gang: 12 x 20mm BS 4662:2006 10 K863 3 GANG 35MM DEEP

> FOR 3 GANG K2737 LOGIC PLUS™ SWITCHSOCKET

> > Fitted with two earth terminals.
> > Two adjustable lugs.
> > DIMENSIONS
> > 203 x 75mm
> > FIXING CENTRE
> > 180.9mm
> > KNOCKOUTS
> > 3 gang: 14 x 20mm, 6 x 25mm
> > BS 4662:2006