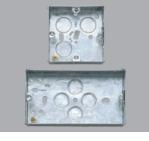

## **Steel Boxes**

25MM FLUSH 35MM FLUSH 35MM FLUSH 46MM 47MM FLUSH

10

5

861ZIC 1 GANG ONE ADJUSTABLE LUG 862ZIC

2 GANG ONE ADJUSTABLE LUG

With earth terminal and adjustable lug **DIMENSIONS** 

1 gang: 75 x 75mm 2 gang: 75 x 135mm FIXING CENTRES 1 gang: 60.3mm 2 gang: 120.6mm KNOCKOUTS