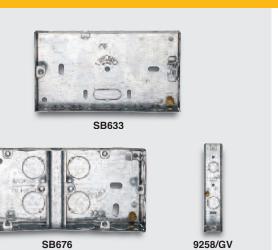

## **FLUSH STEEL BOXES**

BS 4662 where applicable

|        |                                                                                | Pack      |          |
|--------|--------------------------------------------------------------------------------|-----------|----------|
| 2 GANG |                                                                                | Qty       | List No. |
| 16mm   | 1x adjustable lug, 1x fixed lug with knockouts for grommet entry               | 20        | SB633    |
| 25mm   | 1x adjustable lug, 1x fixed lug with 16 x 20mm knockouts                       | 5         | SB665    |
| 25mm   | Dual box, fixed lugs, for two 1 gang size accessories with 16 x 20mm knockouts | 5         | SB676    |
| 28mm   | Architrave box fixed lugs, with 16mm knockouts                                 | 5         | 9258/GV  |
| 35mm   | 1x adjustable lug, 1x fixed lug with 16 x 20mm knockouts                       | 5         | SB625    |
| 35mm   | Dual box, fixed lugs, for two 1 gang size accessories with 16 x 20mm knockouts | 5         | SB636    |
| 47mm   | 1x adjustable lug, 1x fixed lug with 4 x 20/25mm 6 x 25mm 10 x 20mm knock      | 4<br>outs | SB628    |

#### **Dimensions**

**16mm** 130mm x 70mm x 16mm **25mm** 129mm x 68.3mm x 25mm

**28mm Architrave** 27.5mm x 133mm x 28mm **25mm Dual box** 154mm x 68.3mm x 25mm

**35mm** 129mm x 68.3mm x 35mm

 $\textbf{35mm Dual box} \ 154mm \ x \ 68.3mm \ x \ 35mm$ 