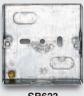

## **FLUSH STEEL BOXES**

BS 4662 where applicable

|        |                                                                           | Pack |          |
|--------|---------------------------------------------------------------------------|------|----------|
| 1 GANG |                                                                           | Qty  | List No. |
| 16mm   | 1x adjustable lug, 1 fixed lug with smooth cable entry hole and knockouts | 20   | SB623    |
| 25mm   | 1x adjustable lug, 3 fixed lugs with 12 x 20mm knockouts                  | 10   | SB655    |
| 28mm   | Architrave box fixed lugs, with 2 x 16mm knockouts                        | 10   | 9257     |
| 35mm   | 1x adjustable lug, 3 fixed lugs with 12 x 20mm knockouts                  | 10   | SB615    |
| 47mm   | 1x adjustable lug, 3 fixed lugs with 1 x 25mm knockouts                   | 5    | SB618    |

#### Dimensions

16mm 70mm x 70mm x 16mm 25mm 68.3mm x 68.3mm x 25mm 28mm Architrave 26.5mm x 73mm x 28mm 35mm 68.3mm x 68.3mm x 35mm 47mm 68.3mm x 68.3mm x 47mm

For detailed dimensions see page 7.