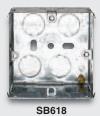

## **FLUSH STEEL BOXES**

BS 4662 where applicable

|        |                                                                           | Pack |          |
|--------|---------------------------------------------------------------------------|------|----------|
| 1 GANG |                                                                           | Qty  | List No. |
| 16mm   | 1x adjustable lug, 1 fixed lug with smooth cable entry hole and knockouts | 20   | SB623    |
| 25mm   | 1x adjustable lug, 3 fixed lugs with 12 x 20mm knockouts                  | 10   | SB655    |
| 28mm   | Architrave box fixed lugs, with 2 x 16mm knockouts                        | 10   | 9257     |
| 35mm   | 1x adjustable lug, 3 fixed lugs with 12 x 20mm knockouts                  | 10   | SB615    |
| 47mm   | 1x adjustable lug, 3 fixed lugs with 1 x 25mm knockouts                   | 5    | SB618    |

#### Dimensions

16mm 70mm x 70mm x 16mm 25mm 68.3mm x 68.3mm x 25mm 28mm Architrave 26.5mm x 73mm x 28mm 35mm 68.3mm x 68.3mm x 35mm 47mm 68.3mm x 68.3mm x 47mm

For detailed dimensions see page 7.