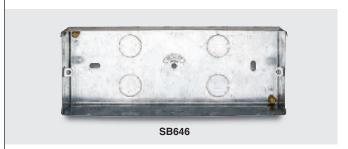

**47mm** 129mm x 68.3mm x 47mm

For detailed dimensions see page 7.

| 3 GANG | ì                   | Qty | List No. |
|--------|---------------------|-----|----------|
| 35mm   | 3 gang, fixed lugs, | 5   | SB646    |
|        | 18 x 20mm knockouts |     |          |

### **Dimensions**

**35mm** 189mm x 68.3mm x 35mm