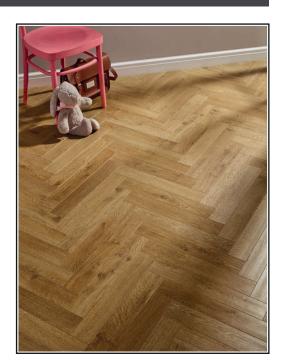

## Vintage Chateau Herringbone - Golden Brown

## Product Description

Achieve the charm of classic solid wood herringbone design with our beautiful Vintage Chateau laminate range. The narrow 84mm planks are both tough and durable and measure 8mm in thickness meaning they can handle the demands of a busy, fast-paced family home. Manufactured in Europe with an impressive AC4 durability rating that is also conveniently easy to clean and maintain. Vintage Chateau is a great choice for any room in the home, or for areas with low or heavier foot traffic in equal measure which is backed by the lifetime domestic warranty. Suitable for use over underfloor heating the Vintage Chateaurange has a thermal conductivity rating of 0,08 m<sup>2</sup>K/W so it can help warm up rooms around the home in an energy-sufficient way. Please note for each pack ordered, you'll receive Part A & Part B which equals the total pack coverage.