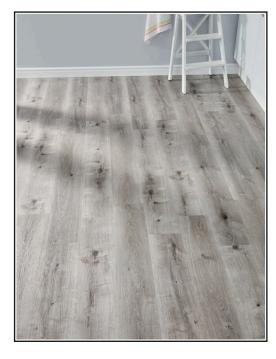

## EvoCore Essentials - Stormy Grey Oak

## **Product Description**

EvoCore Essentials offers a fantastic selection of styles with boards, tiles and herringbone all an available choice in the range. There is a wide range of available colours and effects available, from light oaks to medium and dark oaks, and evel slate effect! Each board is built up of different layers which help provide the flooring with great features and benefits that makes this the perfect choice for many rooms across homes. The in-built foam underlay provides sound insulation and cushioning of which feels more comfortable underfoot, and means no underlay is required to be purchased.

| Range Details     | Properties  | Technical Data       | Technical Specification   |
|-------------------|-------------|----------------------|---------------------------|
| Construction      | SPC         | Fire Certification   | BFL - s1.                 |
| Species           | Oak         | Slip Resistance      | Class DS                  |
| Wear Layer (mm)   | 0.2mm       | Thermal Resistance   | 0.040(m <sup>2</sup> K)/W |
| Edge Profile      | square edge | Water Rating         | 100% waterproof           |
| Thickness (mm)    | 5.2mm       | Formaldehyde Rating  | Class E1                  |
| Board Width (mm)  | 180mm       | Phthalate Free?      | Yes                       |
| Board Length (mm) | 1220mm      | VOC Emissions Rating | Low Emissions             |
| Pack Coverage     | 2.2m²       |                      |                           |
| Boards per Pack   | 10          |                      |                           |