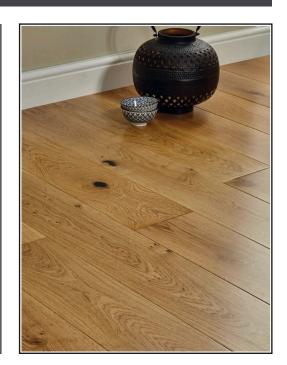

## **Product Description**

Our Farmhouse Natural Oak Lacquered can bring a touch of natural warmth and character to any room in your home. The light brown tones with cream hues alongside the darker grain and black coffee knots add a brightening note to properties and create a comfortable atmosphere. The undeniable charisma of this engineered wood flooring makes it a welcome addition to classic interiors where a neutral decor or brightly coloured details can shine through and complement its rural charm perfectly. Blending style and substance with elegance, Farmhouse Natural Oak offers amazing value, from its durable construction to its 6mm wear layer and the simply gorgeous lacquered finish.