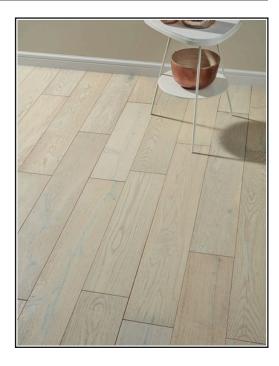

## Manhattan Frozen Oak Brushed & Lacquered

## **Product Description**

Are you looking for a showstopper? Look no further! Our popular Manhattan Frozen Oak can bring the look and feel of solid wood flooring into your home, with all the strength and durability only engineered wood flooring has, at a fraction of the cost of solid wood. Manhattan Frozen Oak will astound, delivering reliability and peace of mind, this stunning engineered wood flooring will be a perfect fit for homes in need of a modern and naturally beautiful floor. The cool grey shades with darker undertones will compliment any décor in your home. A truly stunning engineered wood floor, with a contemporary appeal and charm, this wonderful wood will tick all your boxes.

| Range Details   | Properties          | Technical Data              | Technical Specification    |
|-----------------|---------------------|-----------------------------|----------------------------|
| Finish          | Brushed & Lacquered | Fire Certification          | Dfl-S1                     |
| Species         | Oak                 | Slip Resistance             | NPD                        |
| Grade           | Rustic              | Thermal Conductivity        | 0,16W/mK                   |
| Veneer          | 3mm                 | Wear Resistance             | USRV22                     |
| Thickness       | 14mm                | PCP Content                 | Not Detected               |
| Board Width     | 180mm               | Formaldehyde Rating         | E1 (0,2mg/m3)              |
| Board Length    | 300 - 1200mm        | <b>VOC Emissions Rating</b> | Test Method: YC/T 207-2014 |
| Pack Coverage   | 1.72 8m²            |                             |                            |
| Boards per Pack | 8                   |                             |                            |
| Wood Origin     | France              |                             |                            |