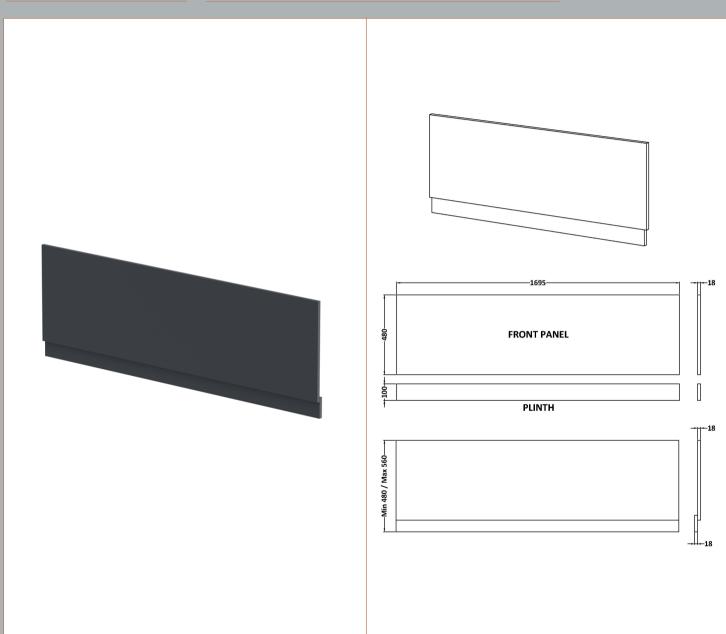

## ROXOR

Sales Code: BPR1405 Description: 1700 Front Panel (2 Piece)

| Product Dimensions       |                                        |
|--------------------------|----------------------------------------|
| Height (mm):             | 560                                    |
| Width (mm):              | 1695                                   |
| Depth (mm):              | 36                                     |
| Nett Weight (kg):        | 14.1                                   |
| Packaging Dimensions     |                                        |
| Height (mm):             | 30                                     |
| Width (mm):              | 600                                    |
| Depth (mm):              | 1740                                   |
| Gross Weight (kg):       | 15.2                                   |
| Packaging Data           |                                        |
| Box Colour:              | Brown Cardboard Box - Printed          |
| Box Oty:                 | 1                                      |
| Label Size:              | 100 x 50                               |
| Label Colour:            | White Label                            |
| Label Qty:               | 0                                      |
| Outer Box Dimensions (If | Applicable)                            |
| Height (mm):             | FF ··································· |
| Width (mm):              |                                        |
| Depth (mm):              |                                        |
| Gross Weight (kg):       |                                        |
| Barcode:                 | 5056462661315                          |
| Product Details          |                                        |
| Country of Origin:       | China                                  |
| Fitting Instruction:     | No                                     |
| CE & UKCA:               | N/A                                    |
| FSC Certified Materials: | Yes                                    |
| Colour:                  | Satin Soft Black                       |
| Construction Method:     | Screws Only                            |
| Construction Type:       | Flat-Pack                              |
| Cabinet Finish:          | Not Applicable                         |
| Fascia Finish:           | Mdf Painted Matt                       |
| Cabinet Thickness (mm):  |                                        |
| Fascia Thickness (mm):   | 18                                     |
| Drawer Included:         | Not Applicable                         |
| Drawer Type:             | Not Applicable                         |
| No of Shelves:           | Not Applicable                         |
| Hinge Type:              | Not Applicable                         |
| Hinge Included:          | Not Applicable                         |
| Adjustable Legs:         | Not Applicable                         |
| Fixings Included:        | Yes                                    |
| Handle Style:            | Not Applicable                         |
| Waste Shroud:            | Not Applicable                         |
| Handle Included:         | Not Applicable                         |
| Handle Type:             | Not Applicable                         |
|                          |                                        |