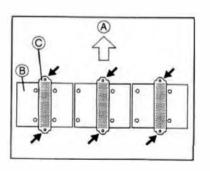

### **WARNING**

When installing the batteries, do not put wrenches or other metal objects across the battery terminals. An arc can occur causing the batteries to explode.

l. Install the battery hold down plates as shown.

- (A) Forward
- B Battery
- © battery fitting plates

Brake Oiler:

The brake oiler of the S 14 sight seeing cart is located below left storage of dashboard; brake oiler of S2.B cargo car is located on the left side of dashboard.