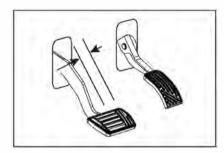

### HAND BRAKE

Always test to make sure hand brake

works correctly.

 $\bigcirc$  hand brake

NOTE-

Release the hand brake before steppingonthe accelerator pedal.

### 🚺 WARNING

Before checking the accelerator pedal, make sure that the main switch is in the "OFF" position.

Make sure that the accelerator pedal operates smoothly.

(B) Accelerator pedal