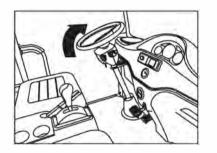

#### STEERING SYSTEM

Check the steering system for excessive movement.

Moving the steering wheel up and down, and back and forth.

• Turning the steering wheel slightly to the right and left.

If you feel excessive freeplay or hear rattling sounds, this may indicate loose steering components, consult an ecar dealer immediately.