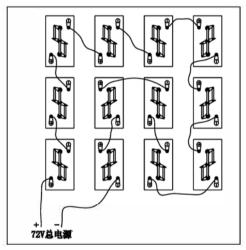

### BATTERY INSTALL ATION

### **WARNING**

When installing the batteries, do not put wrenches or other metal objects across the battery terminals. An arc can occur causing the batteries to explode.

l. Install the battery hold down plates as shown.