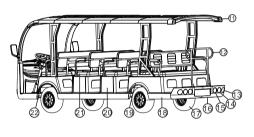

### STRUCTURE AND SPECIFICATION

| 1-Top roof          | 12-Rear Arm Rest       | 23-Driver's Arm   |
|---------------------|------------------------|-------------------|
| 2-Driving Cabin     | 13-Turning Light       | ¦¦ Rest           |
| 3-Rear Mirror       | 14-Brake Light         | 24-Steering Wheel |
| 4-Windshield        | 15-Reverse Light       | 25-Storage        |
| 5-Wiper             | 16-Rear Bumper         | 26-Dashboard      |
| 6-Turning Light     | 17-Rear Wheel          | 27-DVD            |
| 7-Head Light        | ¦ 18-Side Bumper       | 28-Clock          |
| 8-Front Cover       | 19-Rear Wheel Fender   | 29-Window         |
| 9-Front Fog Light   | 20-Seat Support Barrel | 30-Throttle Pedal |
| 10-Front Wheel      | ¦ 21-Seat              | 31-Brake Pedal    |
| 11-Reflecting light | 22-Front Wheel Fender  | 32-F/R            |
|                     |                        | 33-Hand Brake     |
|                     | <u>!</u>               | ¦ 34-Main Power   |
|                     | i                      | '! Switch         |