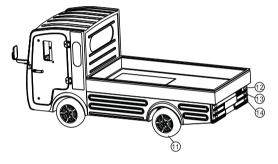

### STRUCTURE AND SPECIFICATION

| 1-Top roof          | 12-Rear Arm Rest       | 23-Driver's Arm   |
|---------------------|------------------------|-------------------|
| 2-Driving Cabin     | 13-Turning Light       | ¦¦ Rest           |
| 3-Rear Mirror       | 14-Brake Light         | 24-Steering Wheel |
| 4-Windshield        | 15-Reverse Light       | 25-Storage        |
| 5-Wiper             | 16-Rear Bumper         | 26-Dashboard      |
| 6-Turning Light     | 17-Rear Wheel          | 27-DVD            |
| 7-Head Light        | ¦ 18-Side Bumper       | 28-Clock          |
| 8-Front Cover       | 19-Rear Wheel Fender   | 29-Window         |
| 9-Front Fog Light   | 20-Seat Support Barrel | 30-Throttle Pedal |
| 10-Front Wheel      | ¦ 21-Seat              | 31-Brake Pedal    |
| 11-Reflecting light | 22-Front Wheel Fender  | 32-F/R            |
|                     |                        | 33-Hand Brake     |
|                     | <u>!</u>               | ¦ 34-Main Power   |
|                     | i                      | '! Switch         |