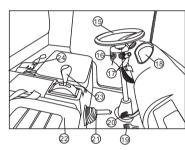

### A WARNING

Main power switch "STOP"

1. Press down the "Stop" button to cut off the main power to stop the whole system.

2. Reset the "Stop" button by twisting it and main power starts working.

Attention: "Stop" button can be used in emergency to cut off the power and stop the car immediately.

**Key Switch** 

1. Plug in the key and turn right then turn on the key switch (Note: Shifting the F/R switch to the middle position before turning on Main switch).

 Turn left and then turn off the switch. Switch can be removed only at this state.

Forward/Reverse Switch

The Forward/Reverse Switch is used to shift the car to forward, reverse or stop. Forward is upward, reverse is downward, Park is middle. When choosing reverse switch, the reverse buzzer sounds.

Make sure cart has come to a complete stop before switch Forward or Reverse functions. When shifting, first move the switch to the middle position for 2 seconds and select either Forward or Reverse functions. Do not switch between these functions too quickly as you can burn out the sensor switch.