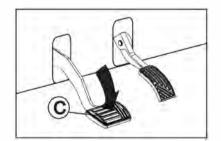

#### **BRAKE PEDAL**

Make sure that the brake pedal feels firm when pressed and returns to its original position when released.