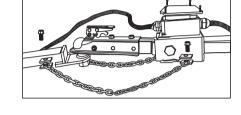

- (A) Forward
- B Battery
- © battery fitting plates

Brake Oiler:

The brake oiler of the S 14 sight seeing cart is located below left storage of dashboard; brake oiler of S2.B cargo car is located on the left side of dashboard.

In order to maintain the performance of the brake system, add brake oil if the liquid is less than half.