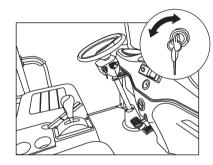

**Key Switch** 

1. Plug in the key and turn right then turn on the key switch (Note: Shifting the F/R switch to the middle position before turning on Main switch).

 Turn left and then turn off the switch. Switch can be removed only at this state.

### Key Switch 1. Plug in th

1. Plug in the key and turn right then turn on the key switch (Note: when switiching betweenn F / R, always turn innto the middle position for at leasrt 2 seconds first)

2. Turn left and then turn off the switch. Key can be removed only at this state.