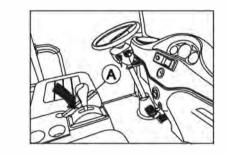

### HAND BRAKE

Always test to make sure hand brake

works correctly.

 $\bigcirc$  hand brake

NOTE-

Release the hand brake before steppingonthe accelerator pedal.

### 🚺 WARNING

Before checking the accelerator pedal, make sure that the main switch is in the "OFF" position.

Make sure that the accelerator pedal operates smoothly.

(B) Accelerator pedal