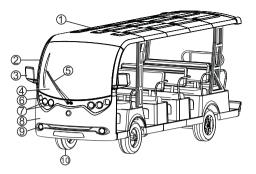

### STRUCTURE AND SPECIFICATION

| 1-Top roof          | 12-Rear Arm Rest       | 23-Driver's Arm   |
|---------------------|------------------------|-------------------|
| 2-Driving Cabin     | 13-Turning Light       | ¦¦ Rest           |
| 3-Rear Mirror       | 14-Brake Light         | 24-Steering Wheel |
| 4-Windshield        | 15-Reverse Light       | 25-Storage        |
| 5-Wiper             | 16-Rear Bumper         | 26-Dashboard      |
| 6-Turning Light     | 17-Rear Wheel          | 27-DVD            |
| 7-Head Light        | ¦ 18-Side Bumper       | 28-Clock          |
| 8-Front Cover       | 19-Rear Wheel Fender   | 29-Window         |
| 9-Front Fog Light   | 20-Seat Support Barrel | 30-Throttle Pedal |
| 10-Front Wheel      | ¦ 21-Seat              | 31-Brake Pedal    |
| 11-Reflecting light | 22-Front Wheel Fender  | 32-F/R            |
|                     |                        | 33-Hand Brake     |
|                     | <u>!</u>               | ¦ 34-Main Power   |
|                     | i                      | '! Switch         |