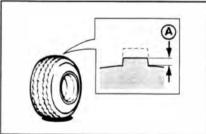

### Tire wear limit

Check the tire surface for damage, cracks or embedded objects. When tire tread wears down to 0.04 (lmm), replace the tire immediately.

A) Wear limit