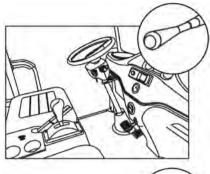

### A WARNING

Main power switch "STOP"

1. Press down the "Stop" button to cut off the main power to stop the whole system.

2. Reset the "Stop" button by twisting it and main power starts working.

Attention: "Stop" button can be used in emergency to cut off the power and stop the car immediately.

### Main power switch "STOP"

1. Press down the "Stop" button to cut off the main power.

- 2. Reset the "Stop" button by twisting it and will re-engage main power
- 3. The Main "STOP" switch is located

on the left side of the dashboard

Attention: "Stop" button can be used in an emergency to cut off power and immediately stop cart.