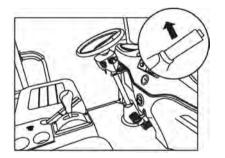

### A WARNING

Main power switch "STOP"

1. Press down the "Stop" button to cut off the main power to stop the whole system.

2. Reset the "Stop" button by twisting it and main power starts working.

Attention: "Stop" button can be used in emergency to cut off the power and stop the car immediately.

### Main power switch "STOP"

1. Press down the "Stop" button to cut off the main power.

- 2. Reset the "Stop" button by twisting it and will re-engage main power
- 3. The Main "STOP" switch is located

on the left side of the dashboard

Attention: "Stop" button can be used in an emergency to cut off power and immediately stop cart.