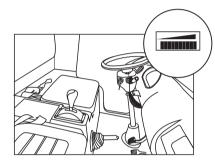

### 48V Voltage Indicator

Voltage Indicator is there to show the electricity level and remaining charge time. The voltage will display fully charged when charging has completed.

1. Electricity display lowers with the consumption of electricity whilst driving.

2. When battery is low, it will show a warning by moving between first space and second space.

3. When the voltage indicator displays a warning, it shows a flashing light on the first space on the left.