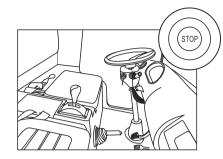

### Main power switch "STOP"

1. Press down the "Stop" button to cut off the main power.

- 2. Reset the "Stop" button by twisting it and will re-engage main power
- 3. The Main "STOP" switch is located

on the left side of the dashboard

Attention: "Stop" button can be used in an emergency to cut off power and immediately stop cart.