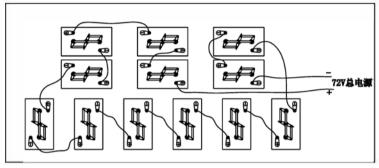

### BATTERY INSTALL ATION

### **WARNING**

When installing the batteries, do not put wrenches or other metal objects across the battery terminals. An arc can occur causing the batteries to explode.

l. Install the battery hold down plates as shown.