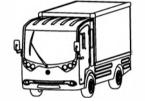

### Whole structure

1. cargo box 9. front wheel 17. combo switch 2. driver cabin 18. dashboard 10. glass door 3. side mirror 11. door 19. throttle pedal 12. tail light/yellow 20. brake pedal 4. windshield 13. tail light/red 21. hand brake 5. wiper 6. turning light 14. tail light/white 22. seat 7.head light 15.steering wheel 23.F/R 16. key switch 24. safety belt 8. front fog light

### STRUCTURE AND SPECIFICATION

Whole car standard configuration and Parameter table (Specific configuration will be subject to contract)

| ( Contraction of the second se |                  | a                                                                             |                                                                                  | Controller         | Toyota                             | a AC Controller                                                      |  |  |
|--------------------------------------------------------------------------------------------------------------------------------------------------------------------------------------------------------------------------------------------------------------------------------------------------------------------------------------------------------------------------------------------------------------------------------------------------------------------------------------------------------------------------------------------------------------------------------------------------------------------------------------------------------------------------------------------------------------------------------------------------------------------------------------------------------------------------------------------------------------------------------------------------------------------------------------------------------------------------------------------------------------------------------------------------------------------------------------------------------------------------------------------------------------------------------------------------------------------------------------------------------------------------------------------------------------------------------------------------------------------------------------------------------------------------------------------------------------------------------------------------------------------------------------------------------------------------------------------------------------------------------------------------------------------------------------------------------------------------------------------------------------------------------------------------------------------------------------------------------------------------------------------------------------------------------------------------------------------------------------------------------------------------------------------------------------------------------------------------------------------------------|------------------|-------------------------------------------------------------------------------|----------------------------------------------------------------------------------|--------------------|------------------------------------|----------------------------------------------------------------------|--|--|
|                                                                                                                                                                                                                                                                                                                                                                                                                                                                                                                                                                                                                                                                                                                                                                                                                                                                                                                                                                                                                                                                                                                                                                                                                                                                                                                                                                                                                                                                                                                                                                                                                                                                                                                                                                                                                                                                                                                                                                                                                                                                                                                                |                  | Electric                                                                      | Battery                                                                          | Premium            | Premium Maintenance Free Batteries |                                                                      |  |  |
| 6                                                                                                                                                                                                                                                                                                                                                                                                                                                                                                                                                                                                                                                                                                                                                                                                                                                                                                                                                                                                                                                                                                                                                                                                                                                                                                                                                                                                                                                                                                                                                                                                                                                                                                                                                                                                                                                                                                                                                                                                                                                                                                                              | 4 K (24 H )      |                                                                               | system                                                                           | Motor              | 72v 11k                            | 72v 11kw AC motor                                                    |  |  |
|                                                                                                                                                                                                                                                                                                                                                                                                                                                                                                                                                                                                                                                                                                                                                                                                                                                                                                                                                                                                                                                                                                                                                                                                                                                                                                                                                                                                                                                                                                                                                                                                                                                                                                                                                                                                                                                                                                                                                                                                                                                                                                                                | 000              | A B                                                                           |                                                                                  | Charger            | Premium                            | Premium ECAR 25 Amp on board charger                                 |  |  |
|                                                                                                                                                                                                                                                                                                                                                                                                                                                                                                                                                                                                                                                                                                                                                                                                                                                                                                                                                                                                                                                                                                                                                                                                                                                                                                                                                                                                                                                                                                                                                                                                                                                                                                                                                                                                                                                                                                                                                                                                                                                                                                                                | e geographic     | 9                                                                             |                                                                                  | Electric throttle  | Electrical                         | accelerator 0-5kΩ                                                    |  |  |
|                                                                                                                                                                                                                                                                                                                                                                                                                                                                                                                                                                                                                                                                                                                                                                                                                                                                                                                                                                                                                                                                                                                                                                                                                                                                                                                                                                                                                                                                                                                                                                                                                                                                                                                                                                                                                                                                                                                                                                                                                                                                                                                                | Windshield       | 2+2 Laminal                                                                   | ed glass                                                                         |                    | Top roof                           | Fiber glass                                                          |  |  |
|                                                                                                                                                                                                                                                                                                                                                                                                                                                                                                                                                                                                                                                                                                                                                                                                                                                                                                                                                                                                                                                                                                                                                                                                                                                                                                                                                                                                                                                                                                                                                                                                                                                                                                                                                                                                                                                                                                                                                                                                                                                                                                                                | Seat             | Leather                                                                       |                                                                                  |                    | floor                              | Rubber                                                               |  |  |
|                                                                                                                                                                                                                                                                                                                                                                                                                                                                                                                                                                                                                                                                                                                                                                                                                                                                                                                                                                                                                                                                                                                                                                                                                                                                                                                                                                                                                                                                                                                                                                                                                                                                                                                                                                                                                                                                                                                                                                                                                                                                                                                                | Side mirror      |                                                                               | Left and right mirrors                                                           |                    | Steering                           | Dual automotive-style strut and self-adjust rack-and pinion steering |  |  |
|                                                                                                                                                                                                                                                                                                                                                                                                                                                                                                                                                                                                                                                                                                                                                                                                                                                                                                                                                                                                                                                                                                                                                                                                                                                                                                                                                                                                                                                                                                                                                                                                                                                                                                                                                                                                                                                                                                                                                                                                                                                                                                                                | Lights           | 72v/12v-400                                                                   | )w, head l                                                                       | ights, turning lig | ght, working                       | g light, reverse light, tail light, horn, reverse alarm              |  |  |
| Car<br>body                                                                                                                                                                                                                                                                                                                                                                                                                                                                                                                                                                                                                                                                                                                                                                                                                                                                                                                                                                                                                                                                                                                                                                                                                                                                                                                                                                                                                                                                                                                                                                                                                                                                                                                                                                                                                                                                                                                                                                                                                                                                                                                    | Body             | Premium fiber glass                                                           |                                                                                  |                    | Chassis                            | Strong steel pipe welding+ anti-rust pretreatment                    |  |  |
|                                                                                                                                                                                                                                                                                                                                                                                                                                                                                                                                                                                                                                                                                                                                                                                                                                                                                                                                                                                                                                                                                                                                                                                                                                                                                                                                                                                                                                                                                                                                                                                                                                                                                                                                                                                                                                                                                                                                                                                                                                                                                                                                | dashboard        | Fiber glass dash board, Speedo, apparatus indicator, key switch, combo switch |                                                                                  |                    |                                    |                                                                      |  |  |
|                                                                                                                                                                                                                                                                                                                                                                                                                                                                                                                                                                                                                                                                                                                                                                                                                                                                                                                                                                                                                                                                                                                                                                                                                                                                                                                                                                                                                                                                                                                                                                                                                                                                                                                                                                                                                                                                                                                                                                                                                                                                                                                                | Brake            | Front disc, rear drum, hydraulic brake & hand brake                           |                                                                                  |                    |                                    |                                                                      |  |  |
|                                                                                                                                                                                                                                                                                                                                                                                                                                                                                                                                                                                                                                                                                                                                                                                                                                                                                                                                                                                                                                                                                                                                                                                                                                                                                                                                                                                                                                                                                                                                                                                                                                                                                                                                                                                                                                                                                                                                                                                                                                                                                                                                | Front suspension | Independent suspension, spring +hydraulic shock absorber                      |                                                                                  |                    |                                    |                                                                      |  |  |
|                                                                                                                                                                                                                                                                                                                                                                                                                                                                                                                                                                                                                                                                                                                                                                                                                                                                                                                                                                                                                                                                                                                                                                                                                                                                                                                                                                                                                                                                                                                                                                                                                                                                                                                                                                                                                                                                                                                                                                                                                                                                                                                                | Rear suspension  | Excellent tra                                                                 | Excellent transaxle, gear ratio 12.31:1, steel plates + hydraulic shock absorber |                    |                                    |                                                                      |  |  |
|                                                                                                                                                                                                                                                                                                                                                                                                                                                                                                                                                                                                                                                                                                                                                                                                                                                                                                                                                                                                                                                                                                                                                                                                                                                                                                                                                                                                                                                                                                                                                                                                                                                                                                                                                                                                                                                                                                                                                                                                                                                                                                                                | Tires            | 535mm, 12"                                                                    | steel whe                                                                        | eel                |                                    |                                                                      |  |  |
|                                                                                                                                                                                                                                                                                                                                                                                                                                                                                                                                                                                                                                                                                                                                                                                                                                                                                                                                                                                                                                                                                                                                                                                                                                                                                                                                                                                                                                                                                                                                                                                                                                                                                                                                                                                                                                                                                                                                                                                                                                                                                                                                | Loading staff    | 2 persons( include driver)                                                    |                                                                                  |                    |                                    |                                                                      |  |  |