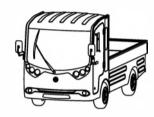

### Whole structure

9. front wheel 17. combo switch 1. cargo box 2. driver cabin 18. dashboard 10. glass door 11. wheel 3. side mirror 19. throttle pedal 12. tail light/yellow 20. brake pedal 4. windshield 13. tail light/red 21. hand brake 5. wiper 6. turning light 14. tail light/white 22. seat 7.head light 15.steering wheel 23.F/R 8. front fog light 16. key switch 24. safety belt

## STRUCTUREAND SPECIFICATION

Whole car standard configuration and Parameter table (Specific configuration will be subject to contract)

|             | CTTTTT .         |                                                                                                        |                                                                                  | Controller        | Tovota     | AC Controller                                                       |  |  |
|-------------|------------------|--------------------------------------------------------------------------------------------------------|----------------------------------------------------------------------------------|-------------------|------------|---------------------------------------------------------------------|--|--|
|             |                  |                                                                                                        |                                                                                  | Battery           |            | Lead Acid Batteries                                                 |  |  |
|             |                  |                                                                                                        | Electric                                                                         |                   |            |                                                                     |  |  |
|             |                  | 08                                                                                                     | system                                                                           | Motor             | 72V 11K    | 72v 11kw AC motor                                                   |  |  |
|             |                  | Ţ                                                                                                      |                                                                                  | Charger           | Premium    | Premium ECAR 25 Amp on board charger                                |  |  |
|             |                  |                                                                                                        |                                                                                  | Electric throttle | Electrical | accelerator 0-5kΩ                                                   |  |  |
|             | Windshield       | 2+2 Lamina                                                                                             | ted glass                                                                        |                   | Top roof   | Fiber glass                                                         |  |  |
|             | Seat             | Leather                                                                                                |                                                                                  |                   | floor      | Rubber                                                              |  |  |
|             | Side mirror      | Left and right mirrors                                                                                 |                                                                                  |                   | Steering   | Dual automotive-style strut and self-adjust rack-and pinion steerin |  |  |
|             | Lights           | 72v/12v-400w, head lights, turning light, working light, reverse light, tail light, horn, reverse alar |                                                                                  |                   |            |                                                                     |  |  |
| Car<br>body | Body             | Premium fiber glass                                                                                    |                                                                                  |                   | Chassis    | Strong steel pipe welding+ anti-rust pretreatment                   |  |  |
|             | dashboard        | Fiber glass dash board, Speedo, apparatus indicator, key switch, combo switch                          |                                                                                  |                   |            |                                                                     |  |  |
|             | Brake            | Front disc, rear drum, hydraulic brake & hand brake                                                    |                                                                                  |                   |            |                                                                     |  |  |
|             | Front suspension | Independent suspension, spring +hydraulic shock absorber                                               |                                                                                  |                   |            |                                                                     |  |  |
|             | Rear suspension  | Excellent tra                                                                                          | Excellent transaxle, gear ratio 12.31:1, steel plates + hydraulic shock absorber |                   |            |                                                                     |  |  |
|             | Tires            | 535mm, 12"                                                                                             | steel whe                                                                        | eel               |            |                                                                     |  |  |
|             | Loading staff    | 2 persons( include driver)                                                                             |                                                                                  |                   |            |                                                                     |  |  |