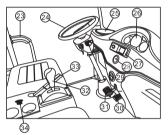

### STRUCTURE AND SPECIFICATION

| 1-Top roof          | 12-Rear Arm Rest       | 23-Driver's Arm   |
|---------------------|------------------------|-------------------|
| 2-Driving Cabin     | 13-Turning Light       | ¦¦ Rest           |
| 3-Rear Mirror       | 14-Brake Light         | 24-Steering Wheel |
| 4-Windshield        | 15-Reverse Light       | 25-Storage        |
| 5-Wiper             | 16-Rear Bumper         | 26-Dashboard      |
| 6-Turning Light     | 17-Rear Wheel          | 27-DVD            |
| 7-Head Light        | ¦ 18-Side Bumper       | 28-Clock          |
| 8-Front Cover       | 19-Rear Wheel Fender   | 29-Window         |
| 9-Front Fog Light   | 20-Seat Support Barrel | 30-Throttle Pedal |
| 10-Front Wheel      | ¦ 21-Seat              | 31-Brake Pedal    |
| 11-Reflecting light | 22-Front Wheel Fender  | 32-F/R            |
|                     |                        | 33-Hand Brake     |
|                     | <u>!</u>               | ¦ 34-Main Power   |
|                     | i                      | '! Switch         |