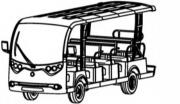

### STRUCTURE AND SPECIFICATION

| 1-Top roof          | 12-Rear Arm Rest       | 23-Driver's Arm   |
|---------------------|------------------------|-------------------|
| 2-Driving Cabin     | 13-Turning Light       | ¦¦ Rest           |
| 3-Rear Mirror       | 14-Brake Light         | 24-Steering Wheel |
| 4-Windshield        | 15-Reverse Light       | 25-Storage        |
| 5-Wiper             | 16-Rear Bumper         | 26-Dashboard      |
| 6-Turning Light     | 17-Rear Wheel          | 27-DVD            |
| 7-Head Light        | ¦ 18-Side Bumper       | 28-Clock          |
| 8-Front Cover       | 19-Rear Wheel Fender   | 29-Window         |
| 9-Front Fog Light   | 20-Seat Support Barrel | 30-Throttle Pedal |
| 10-Front Wheel      | ¦ 21-Seat              | 31-Brake Pedal    |
| 11-Reflecting light | 22-Front Wheel Fender  | 32-F/R            |
|                     |                        | 33-Hand Brake     |
|                     | <u>!</u>               | ¦ 34-Main Power   |
|                     | i                      | '! Switch         |

### WHOLE CAR STRUCTURE AND SPECIFICATIONS :

Whole car standard configuration and Parameter table (Specific configuration will be subject to contract)

|             |                  |                                                                                                    |           | Controller        | Toyota     | AC Controller                                                       |  |  |
|-------------|------------------|----------------------------------------------------------------------------------------------------|-----------|-------------------|------------|---------------------------------------------------------------------|--|--|
|             |                  |                                                                                                    | Electric  | Battery           | Premium    | Premium Maintenance Free Batteries                                  |  |  |
| 9           |                  |                                                                                                    | system    | Motor             | 72v 11kw   | 72v 11kw AC motor                                                   |  |  |
|             |                  | IA-                                                                                                |           | Charger           | Premium    | Premium ECAR 25 Amp on board charger                                |  |  |
| و           |                  |                                                                                                    |           | Electric throttle | Electrical | accelerator 0-5kΩ                                                   |  |  |
|             | Windshield       | 2+2 Lamina                                                                                         | ted glass |                   | Top roof   | Fiber glass                                                         |  |  |
|             | Seat             | Leather                                                                                            |           |                   | floor      | Aluminum checker plate                                              |  |  |
|             | Side mirror      | Left and right mirrors                                                                             |           |                   | Steering   | Dual automotive-style strut and self-adjust rack-and pinion steerin |  |  |
|             | Lights           | 72v/12v-400w, head lights, turning light, fog light, reverse light, tail light, horn, reverse also |           |                   |            |                                                                     |  |  |
| Car<br>bodv | Body             | PP plastic injection                                                                               |           |                   | Chassis    | Strong steel pipe welding+ anti-rust pretreatment                   |  |  |
| ~~~,        | dashboard        | Speedo, voltage indicator, speaker, key switch, combo switch, F/R switch                           |           |                   |            |                                                                     |  |  |
|             | Brake            | Front disc, rear drum, hydraulic brake & hand brake                                                |           |                   |            |                                                                     |  |  |
|             | Front suspension | Independent suspension, spring +hydraulic shock absorber                                           |           |                   |            |                                                                     |  |  |
|             |                  | Excellent transaxle, gear ratio 12.31:1, steel plates + hydraulic shock absorber                   |           |                   |            |                                                                     |  |  |
|             | Tires            | 535mm, 12"                                                                                         | steel whe | eel               |            |                                                                     |  |  |
|             | Loading staff    | 14 persons( include driver)                                                                        |           |                   |            |                                                                     |  |  |