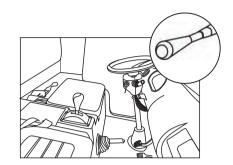

### Main power switch "STOP"

1. Press down the "Stop" button to cut off the main power.

- 2. Reset the "Stop" button by twisting it and will re-engage main power
- 3. The Main "STOP" switch is located

on the left side of the dashboard

Attention: "Stop" button can be used in an emergency to cut off power and immediately stop cart.