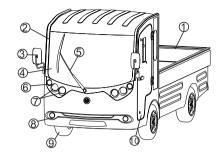

### Whole structure

1. cargo box 9. front wheel 17. combo switch 2. driver cabin 18. dashboard 10. glass door 3. side mirror 11. door 19. throttle pedal 12. tail light/yellow 20. brake pedal 4. windshield 13. tail light/red 21. hand brake 5. wiper 6. turning light 14. tail light/white 22. seat 7.head light 15.steering wheel 23.F/R 16. key switch 24. safety belt 8. front fog light

### Whole structure

9. front wheel 17. combo switch 1. cargo box 2. driver cabin 18. dashboard 10. glass door 11. wheel 3. side mirror 19. throttle pedal 12. tail light/yellow 20. brake pedal 4. windshield 13. tail light/red 21. hand brake 5. wiper 6. turning light 14. tail light/white 22. seat 7.head light 15.steering wheel 23.F/R 8. front fog light 16. key switch 24. safety belt