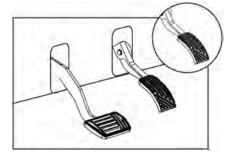

### Brake Pedal

Press Brake Pedal to reduce speed and stop car.

Warning: Avoid sudden braking

#### **BRAKE PEDAL**

Make sure that the brake pedal feels firm when pressed and returns to its original position when released.