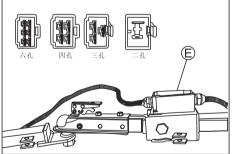

### Main power switch "STOP"

1. Press down the "Stop" button to cut off the main power.

- 2. Reset the "Stop" button by twisting it and will re-engage main power
- 3. The Main "STOP" switch is located

on the left side of the dashboard