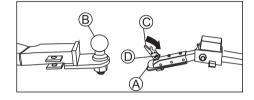

### **WARNING**

When installing the batteries, do not put wrenches or other metal objects across the battery terminals. An arc can occur causing the batteries to explode.

l. Install the battery hold down plates as shown.

- (A) Forward
- B Battery
- © battery fitting plates

Brake Oiler:

The brake oiler of the S 14 sight seeing cart is located below left storage of dashboard; brake oiler of S2.B cargo car is located on the left side of dashboard.