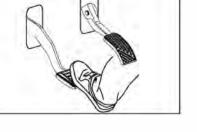

last.

3. Do not tighten the battery nuts too much, as this can damage the battery case.



### Brake system: free adjustment

#### CAUTION

MAINTENANCE

Before adjusting the brake, tread the brake pedal several times to adjust the brakes .

To adjust the brake distance :

1. Remove the cover of the dash board

2. Check the brake pedal by pressing with two fingers and with proper force while measuring the forward distance of the pedal until resistance is felt.

Brake pedal forwarding distance : 85-95mm (3.35-3.74 inch)

3. If the brake system doesn't work correctly, you should tread the brake pedal more to exhaust the air in the oil tube .

### A WARNING

Do not loosen the brake cables due to air leakage, which will also affect the brake adjustment and result in the brake malfunctioning.



#### CAUTION

Be sure the main switch is in the "off" position, before you check the wheel braking system.

### **Tire Replacement**

Removing or installing a tire:

1. Take out the wheel nuts, after the cart once the cart is completely still/

2. Elevate the cart with a jack and take out the tire and screw bolt.

3. Use the steps above conversely, when installing the tire

wheel nut tightening torque:

105NM-120NM •

#### Braking Adjustment

The brake of this cart can be adjusted easily by the user. Please use your foot to press the brake pedal, making sure it is functioning correctly.

### MARNING WARNING

Consult your Ecar dealer before using the cart if you have any problems with the brakes. Serious accident can be caused in case of brake failure.

### STORAGE

Perform the following