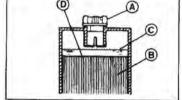

#### After charging:

check that the fluid level is appropriately 1/4 to 1/2 inch above the plates and 1/4 to 3/8 inch below the level is low. Add distilled water carefully. Adding distilled water after charging helps prevent boiling over.

A Battery cap

B Plates

C Maximum fluid level

D Minimum fluid level

Normal tap water contains minerals which are harmful to a battery; therefore, refill only with distilled water.

3. Using a hydrometer, check the specific gravity of the battery fluid in each cell against the readings on the chart below. Consult an ecar dealer if any low readings are found.