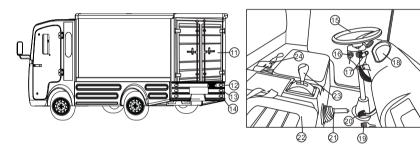

### Whole structure

1. cargo box 9. front wheel 17. combo switch 2. driver cabin 18. dashboard 10. glass door 3. side mirror 11. door 19. throttle pedal 12. tail light/yellow 20. brake pedal 4. windshield 13. tail light/red 21. hand brake 5. wiper 6. turning light 14. tail light/white 22. seat 7.head light 15.steering wheel 23.F/R 16. key switch 24. safety belt 8. front fog light

### Whole structure

9. front wheel 17. combo switch 1. cargo box 2. driver cabin 18. dashboard 10. glass door 11. wheel 3. side mirror 19. throttle pedal 12. tail light/yellow 20. brake pedal 4. windshield 13. tail light/red 21. hand brake 5. wiper 6. turning light 14. tail light/white 22. seat 7.head light 15.steering wheel 23.F/R 8. front fog light 16. key switch 24. safety belt