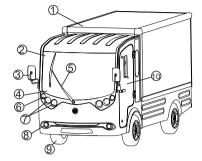

### STRUCTURE AND SPECIFICATION

| 1-Top roof          | 12-Rear Arm Rest       | 23-Driver's Arm   |
|---------------------|------------------------|-------------------|
| 2-Driving Cabin     | 13-Turning Light       | ¦¦ Rest           |
| 3-Rear Mirror       | 14-Brake Light         | 24-Steering Wheel |
| 4-Windshield        | 15-Reverse Light       | 25-Storage        |
| 5-Wiper             | 16-Rear Bumper         | 26-Dashboard      |
| 6-Turning Light     | 17-Rear Wheel          | 27-DVD            |
| 7-Head Light        | ¦ 18-Side Bumper       | 28-Clock          |
| 8-Front Cover       | 19-Rear Wheel Fender   | 29-Window         |
| 9-Front Fog Light   | 20-Seat Support Barrel | 30-Throttle Pedal |
| 10-Front Wheel      | ¦ 21-Seat              | 31-Brake Pedal    |
| 11-Reflecting light | 22-Front Wheel Fender  | 32-F/R            |
|                     |                        | 33-Hand Brake     |
|                     | <u>!</u>               | ¦ 34-Main Power   |
|                     | i                      | '! Switch         |