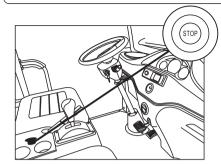

### A WARNING

Main power switch "STOP"

1. Press down the "Stop" button to cut off the main power to stop the whole system.

2. Reset the "Stop" button by twisting it and main power starts working.

Attention: "Stop" button can be used in emergency to cut off the power and stop the car immediately.

### Main power switch "STOP"

1. Press down the "Stop" button to cut off the main power.

- 2. Reset the "Stop" button by twisting it and will re-engage main power
- 3. The Main "STOP" switch is located

on the left side of the dashboard

Attention: "Stop" button can be used in an emergency to cut off power and immediately stop cart.