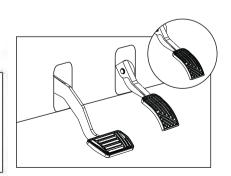

### Brake Pedal

Press Brake Pedal to reduce speed and stop car.

Warning: Avoid sudden braking

#### **BRAKE PEDAL**

Make sure that the brake pedal feels firm when pressed and returns to its original position when released.