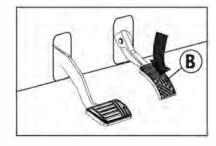

dal and press down slowly. Do not accelerate suddenly.

### Hand Brake

After cart comes to a complete stop, pull up the hand brake to the 5-7th gear to use parking function.

# OPERATION AND CONTROL

### PRE OPERATION



### Brake Pedal

Press Brake Pedal to reduce speed and stop car.

Warning: Avoid sudden braking



### HAND BRAKE

Always test to make sure hand brake

works correctly.

 $\bigcirc$  hand brake

NOTE-

Release the hand brake before steppingonthe accelerator pedal.

### 🚺 WARNING

Before checking the accelerator pedal, make sure that the main switch is in the "OFF" position.

Make sure that the accelerator pedal operates smoothly.

(B) Accelerator pedal

### **BODY AND CHASSIS**

Before each use, carefully inspect the car body and chassis for damage and/or missing parts.



### PRE OPERATION



#### STEERING SYSTEM

Check the steering system for excessive movement.

Moving the steering wheel up and down, and back and forth.

• Turning the steering wheel slightly to the right and left.

If you feel excessive freeplay or hear rattling sounds, this may indicate loose steering components, consult an ecar dealer immediately.

#### **BACK UP BUZZER**

Check the back up buzzer by moving the switch. Switch to "REV" for reverse. A buzzer will sound.

#### PEDAL OPERATION



Check the following pedal controls for proper operation. If a pedal does not work properly, consult an ecar dealer.

#### **BRAKE PEDAL**

Make sure that the brake pedal feels firm when pressed and returns to its original position when released.

### PRE OPERATION

Pr-operation checks should he m