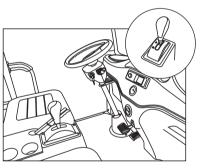

Forward/Reverse Switch

The Forward/Reverse Switch is used to shift the car to forward, reverse or stop. Forward is upward, reverse is downward, Park is middle. When choosing reverse switch, the reverse buzzer sounds.

Make sure cart has come to a complete stop before switch Forward or Reverse functions. When shifting, first move the switch to the middle position for 2 seconds and select either Forward or Reverse functions. Do not switch between these functions too quickly as you can burn out the sensor switch.

#### Forward/Reverse Switch

The Forward/Reverse Switch is used to shift the car to forward, reverse or stop. Forward is upward, reverse is downward, Park is middle. When reversing, buzzer will sound

Make sure cart has come to a complete stop before switch Forward or Reverse functions. When shifting, first move the switch to the middle position for 2 seconds and select either Forward or Reverse functions. Do not switch between these functions too quickly as you can burn out the sensor switch.