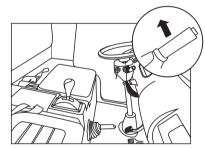

### A WARNING

Main power switch "STOP"

1. Press down the "Stop" button to cut off the main power to stop the whole system.

2. Reset the "Stop" button by twisting it and main power starts working.

Attention: "Stop" button can be used in emergency to cut off the power and stop the car immediately.

### Main power switch "STOP"

1. Press down the "Stop" button to cut off the main power.

- 2. Reset the "Stop" button by twisting it and will re-engage main power
- 3. The Main "STOP" switch is located

on the left side of the dashboard

Attention: "Stop" button can be used in an emergency to cut off power and immediately stop cart.