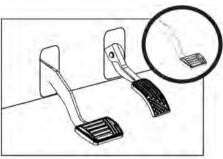

### 🚺 WARNING

Before checking the accelerator pedal, make sure that the main switch is in the "OFF" position.

Make sure that the accelerator pedal operates smoothly.

(B) Accelerator pedal