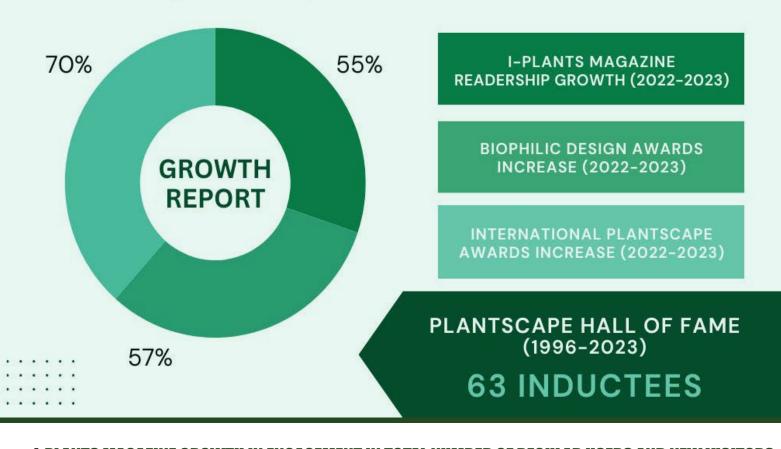

# **I-PLANTS MAGAZINE GROWTH CHART ANALYSIS**

A blueprint showcasing the growth by percentage on how I-Plants Magazine's assets have grown over the year (December 31, 2022 to December 31, 2023).