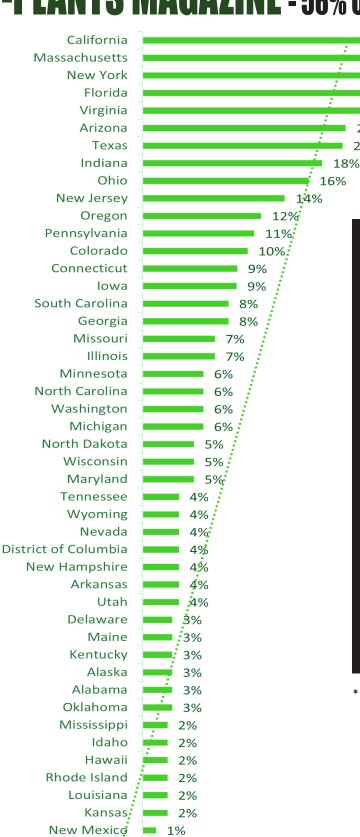

# ALL 50 USA STATES ARE ENGAGED WITH I-PLANTS MAGAZINE!

37%

32%

25%

24%

\* US percentage totals are based on the full year Global Reach report.