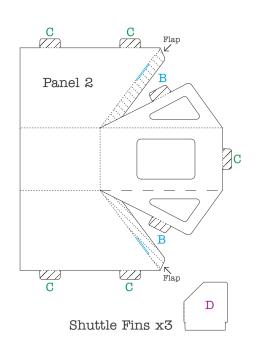

**Step 2.** Take Panel 2 and interlock the B Tabs into the B Slots. Push the Tabs until they are securely locked into the Slots.

Step 3. Now interlock all the C Tabs in the C Slots. Push the Tabs until they are securely locked into the Slots.

Step 4. Once the main structure is assembled, take the Shuttle Fins and interlock into the D Slots.

Step 5. Your Shuttle is now ready ! Decorate it with Wax Crayons or Felt Tip Pens and enjoy !

Tabs