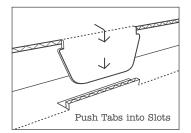

Please read the instructions in full before assembly and note that all creases have been pre-folded.

**Step 1.** Take Panel 1 and fold the main vertical creases at right angles creating an a U shape. Stand this section upright. Fold the main horizontal creases interlocking all A Tabs into the A Slots. Push the Tabs until they are securely locked into the Slots.