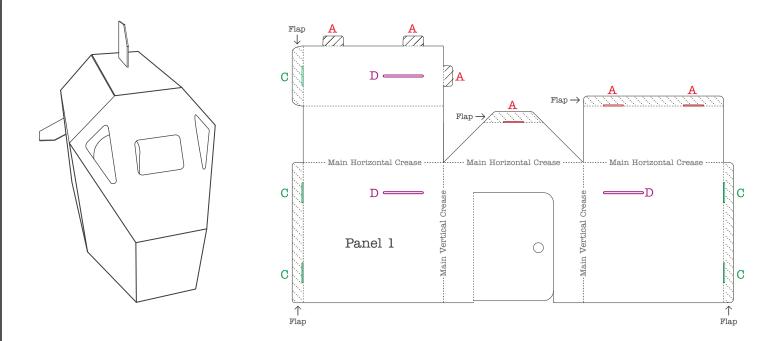

Please read the instructions in full before assembly and note that all creases have been pre-folded.

**Step 1.** Take Panel 1 and fold the main vertical creases at right angles creating an a U shape. Stand this section upright. Fold the main horizontal creases interlocking all A Tabs into the A Slots. Push the Tabs until they are securely locked into the Slots.