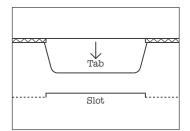

Please read the instructions in full before assembly and note that all creases have been pre-folded.

**Step 1.** Take Panel 1 and fold the main vertical creases at right angles creating an a U shape. Stand this section upright. Fold the main horizontal creases interlocking all A Tabs into the A Slots. Push the Tabs until they are securely locked into the Slots.