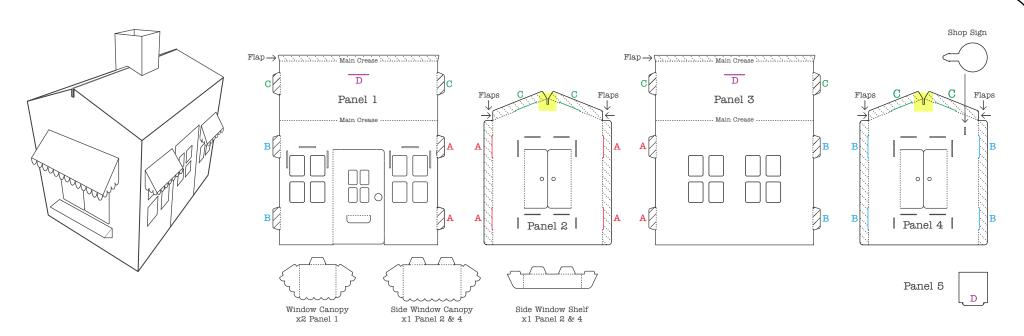

Please read the instructions in full before assembly and note that all creases have been pre-folded.

**Step 1.** Take Panel 1 and Panel 3 and interlock all A Tabs into the A Slots on Panel 2, creating a U shape. Push Tabs until they are securely locked into the Slots.

**Step 2.** Take Panel 1, 2 and 3 and interlock all B Tabs into the B Slots on Panel 4. Push Tabs until they are securely locked into the Slots.

**Step 3.** Once all the A and B Tabs and Slots are interlocked, fold both the roof sections down, interlocking all C Tabs into the C Slots, tucking in the section highlighted in yellow.

**Step 4.** Fold the Chimney into a square and push the D Tabs into the D Slots of the roof. You can now add the window canopies, hatch canopies and windown shelves. Push the Tabs into the Slots securely locking them into place.