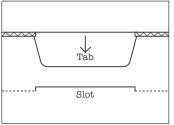

Please read the instructions in full before assembly and note that all creases have been pre-folded.

**Step 1.** Take Panel 1 and Panel 3 and interlock all A Tabs into the A Slots on Panel 2, creating a U shape. Push Tabs until they are securely locked into the Slots.

**Step 2.** Take Panel 1, 2 and 3 and interlock all B Tabs into the B Slots on Panel 4. Push Tabs until they are securely locked into the Slots.

**Step 3.** Once all the A and B Tabs and Slots are interlocked, fold both the roof sections down, interlocking all C Tabs into the C Slots, tucking in the section highlighted in yellow.