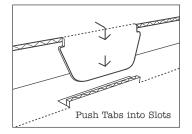

Please read the instructions in full before assembly and note that all creases have been pre-folded.

**Step 1.** Take Panel 1 and Panel 3 and interlock all A Tabs into the A Slots on Panel 2, creating a U shape. Push Tabs until they are securely locked into the Slots.

**Step 2.** Take Panel 1, 2 and 3 and interlock all B Tabs into the B Slots on Panel 4. Push Tabs until they are securely locked into the Slots.

**Step 3.** Once all the A and B Tabs and Slots are interlocked, fold both the roof sections down, interlocking all C Tabs into the C Slots, tucking in the section highlighted in yellow.