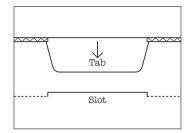

Please read the instructions in full before assembly and note that all creases have been pre-folded.

**Step 1.** Take Panels, 1, 2 and 3 and pre-fold all the vertical side Flaps.

**Step 2.** Now Interlock all A Tabs on Panel 2 into the A Slots on Panels 1 and 3, creating a U shape. Push the Tabs until they are securely locked into the Slots.

**Step 3.** Take Panel 4 and interlock all B Tabs into the B Slots on Panels 1 and 3. Push the Tabs until they are securely locked into the Slots.

**Step 4.** Once all the A and B Tabs and Slots are interlocked, fold both the roof sections down, interlocking all C Tabs and Slots.