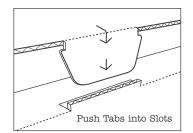

Please read the instructions in full before assembly and note that all creases have been pre-folded.

**Step 1.** Take Panels, 1, 2 and 3 and pre-fold all the vertical side Flaps.

**Step 2.** Now Interlock all A Tabs on Panel 2 into the A Slots on Panels 1 and 3, creating a U shape. Push the Tabs until they are securely locked into the Slots.

**Step 3.** Take Panel 4 and interlock all B Tabs into the B Slots on Panels 1 and 3. Push the Tabs until they are securely locked into the Slots.

**Step 4.** Once all the A and B Tabs and Slots are interlocked, fold both the roof sections down, interlocking all C Tabs and Slots.