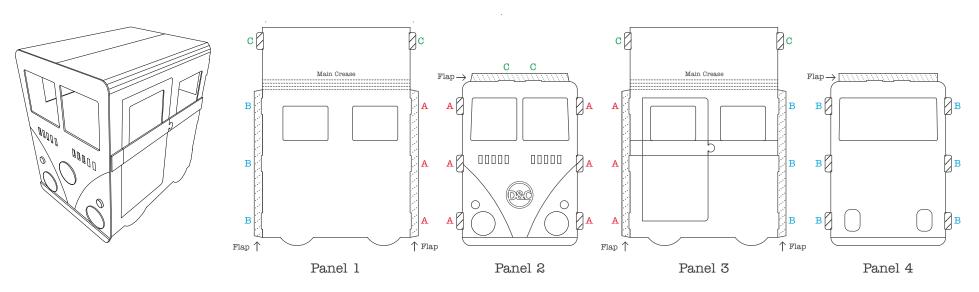

Please read the instructions in full before assembly and note that all creases have been pre-folded.

**Step 1.** Take Panels, 1, 2 and 3 and pre-fold all the vertical side Flaps.

**Step 2.** Now Interlock all A Tabs on Panel 2 into the A Slots on Panels 1 and 3, creating a U shape. Push the Tabs until they are securely locked into the Slots.

**Step 3.** Take Panel 4 and interlock all B Tabs into the B Slots on Panels 1 and 3. Push the Tabs until they are securely locked into the Slots.

**Step 4.** Once all the A and B Tabs and Slots are interlocked, fold both the roof sections down, interlocking all C Tabs and Slots.