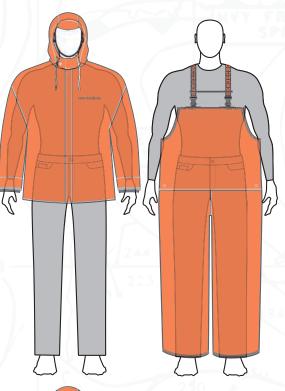

## RELAXED FIT

Relaxed fit is our traditional fit, built from the same fit block as the original Brigg Jacket and Herkules™ Bib. This fit allows for more ease around the body, creating mechanical ventilation in PVC garments, and offers a more generous fit for bulkier layers underneath.

## **ACTIVE FIT**

Built with less ease to offer a more performance fit and increased range of motion. Active Fit is designed to work with technical layering systems, to optimize breathability. Offering a wide range of layering options for versatility and adaptability in changing conditions.