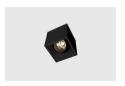

## **kreon** specification sheet

| product               | KR988652-9027-WFL-PD   prologe 145 single directional, black, gear incl. |
|-----------------------|--------------------------------------------------------------------------|
| general information   |                                                                          |
| application           | surface-mounted luminaire for ceilings                                   |
| direction of mounting | ↓                                                                        |
| ip classification     | 20                                                                       |
| input voltage         | 230V                                                                     |
| electric gear         | included                                                                 |
| dimming               | phase dimming                                                            |
| full dimensions       |                                                                          |
| LxWxH                 | 140mm x 140mm x 155mm                                                    |
| illuminant            |                                                                          |
| output                | 790lm                                                                    |
| сст                   | 2700К                                                                    |
| CRI                   | 90+                                                                      |
| drive current         | 350mA                                                                    |
| lamptype              | LED                                                                      |
| symbol                |                                                                          |
| wattage               | 12W                                                                      |
| beam angle            | wide flood (38°)                                                         |
| material and surface  |                                                                          |
| housing               |                                                                          |
| material              | sheet steel                                                              |
| colour                | black                                                                    |
| surface treatment     | cataphoretically primed and powdercoated                                 |