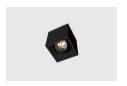

## **kreon** specification sheet

| product               | KR <b>988652-9027-SP-PD</b>   prologe 145 single directional, black, gear incl. |
|-----------------------|---------------------------------------------------------------------------------|
| general information   |                                                                                 |
| application           | surface-mounted luminaire for ceilings                                          |
| direction of mounting | ↓                                                                               |
| ip classification     | 20                                                                              |
| input voltage         | 230V                                                                            |
| electric gear         | included                                                                        |
| dimming               | phase dimming                                                                   |
| full dimensions       |                                                                                 |
| LxWxH                 | 140mm x 140mm x 155mm                                                           |
| illuminant            |                                                                                 |
| output                | 890lm                                                                           |
| ССТ                   | 2700K                                                                           |
| CRI                   | 90+                                                                             |
| drive current         | 350mA                                                                           |
| lamptype              | LED                                                                             |
| symbol                |                                                                                 |
| wattage               | 12W                                                                             |
| beam angle            | spot (14°)                                                                      |
| material and surface  |                                                                                 |
| housing               |                                                                                 |
| material              | sheet steel                                                                     |
| colour                | black                                                                           |
| surface treatment     | cataphoretically primed and powdercoated                                        |