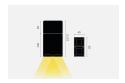

## **kreon** specification sheet

|                       | VP0473/41 0037 CD DD   prologo 40 double   ED white good incl   |
|-----------------------|-----------------------------------------------------------------|
| product               | KR967341-9027-SP-PD   prologe 40 double, LED, white, gear incl. |
| general information   |                                                                 |
| application           | surface-mounted luminaire for ceilings                          |
| direction of mounting | ↓                                                               |
| ip classification     | 40                                                              |
| electric gear         | included                                                        |
| dimming               | phase dimming                                                   |
| full dimensions       |                                                                 |
| LxWxH                 | 45mm x 85mm x 157,5mm                                           |
| illuminant            |                                                                 |
| output                | 912lm                                                           |
| сст                   | 2700К                                                           |
| CRI                   | 90+                                                             |
| lamptype              | LED                                                             |
| symbol                |                                                                 |
| wattage               | 12W                                                             |
| voltage               | 230V                                                            |
| beam angle            | spot (20°)                                                      |
|                       |                                                                 |