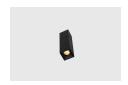

## **kreon** specification sheet

| product               | KR <b>967142-9027-WFL</b>   prologe 40 single, LED, black, gear excl. |
|-----------------------|-----------------------------------------------------------------------|
| general information   |                                                                       |
| application           | surface-mounted luminaire for ceilings                                |
| direction of mounting | ↓                                                                     |
| ip classification     | 40                                                                    |
| electric gear         | not included                                                          |
| full dimensions       |                                                                       |
| LxWxH                 | 45mm x 45mm x 157,5mm                                                 |
| illuminant            |                                                                       |
| output                | 547lm                                                                 |
| сст                   | 2700K                                                                 |
| CRI                   | 90+                                                                   |
| drive current         | 700mA                                                                 |
| lamptype              | LED                                                                   |
| symbol                |                                                                       |
| wattage               | 8,4W                                                                  |
| beam angle            | wide flood (38°)                                                      |