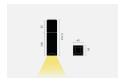

## **kreon** specification sheet

| product               | KR <b>967142-9027-WFL</b>   prologe 40 single, LED, black, gear excl. |
|-----------------------|-----------------------------------------------------------------------|
| general information   |                                                                       |
| application           | surface-mounted luminaire for ceilings                                |
| direction of mounting | ↓                                                                     |
| ip classification     | 40                                                                    |
| electric gear         | not included                                                          |
| full dimensions       |                                                                       |
| LxWxH                 | 45mm x 45mm x 157,5mm                                                 |
| illuminant            |                                                                       |
| output                | 547lm                                                                 |
| сст                   | 2700K                                                                 |
| CRI                   | 90+                                                                   |
| drive current         | 700mA                                                                 |
| lamptype              | LED                                                                   |
| symbol                |                                                                       |
| wattage               | 8,4W                                                                  |
| beam angle            | wide flood (38°)                                                      |