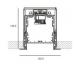

## **kreon** specification sheet

| required accessories |                                                                                                   |
|----------------------|---------------------------------------------------------------------------------------------------|
| tracks and profiles  | KR775201   Cana 80 recessed mounted profile, white                                                |
| general information  |                                                                                                   |
| ip classification    | 40                                                                                                |
| input voltage        | 230V                                                                                              |
| dimming              | DALI                                                                                              |
| full dimensions      |                                                                                                   |
| LxWxH                | max. 6000mm x 102mm x 140mm                                                                       |
| material and surface |                                                                                                   |
| profile              |                                                                                                   |
| material             | aluminium, extruded                                                                               |
| colour               | white / black                                                                                     |
| cut-out dimensions   |                                                                                                   |
| in plasterboard      |                                                                                                   |
| LxWxH                | L x 125mm x 185mm                                                                                 |
| panel                | max. 26mm                                                                                         |
| remarks              |                                                                                                   |
|                      | The profile is supplied pre-assembled                                                             |
|                      | Max. length of a single run profile = 6000mm. Shipping length depends on transport possibilities. |