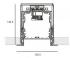

## **kreon** specification sheet

| required accessories |                                                                                                   |
|----------------------|---------------------------------------------------------------------------------------------------|
| tracks and profiles  | KR775201   Cana 80 recessed mounted profile, white                                                |
| general information  |                                                                                                   |
| ip classification    | 40                                                                                                |
| input voltage        | 230V                                                                                              |
| dimming              | DALI                                                                                              |
| full dimensions      |                                                                                                   |
| LxWxH                | max. 6000mm x 102mm x 140mm                                                                       |
| material and surface |                                                                                                   |
| profile              |                                                                                                   |
| material             | aluminium, extruded                                                                               |
| colour               | white / black                                                                                     |
| cut-out dimensions   |                                                                                                   |
| in plasterboard      |                                                                                                   |
| LxWxH                | L x 125mm x 185mm                                                                                 |
| panel                | max. 26mm                                                                                         |
| remarks              |                                                                                                   |
|                      | The profile is supplied pre-assembled                                                             |
|                      | Max. length of a single run profile = 6000mm. Shipping length depends on transport possibilities. |