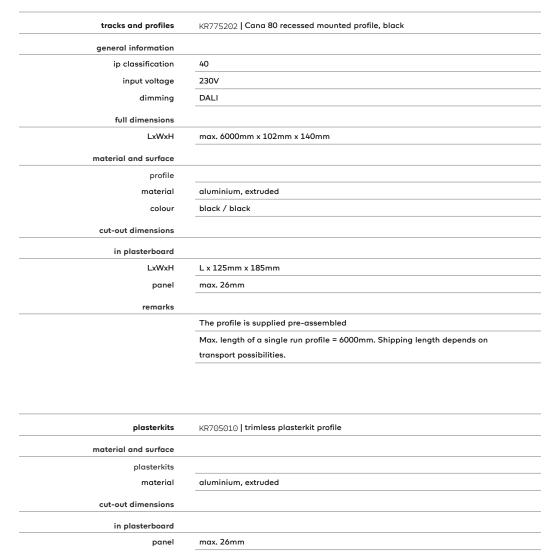

## **kreon** specification sheet

| required accessories |                                                                                                   |
|----------------------|---------------------------------------------------------------------------------------------------|
| tracks and profiles  | KR775201   Cana 80 recessed mounted profile, white                                                |
| general information  |                                                                                                   |
| ip classification    | 40                                                                                                |
| input voltage        | 230V                                                                                              |
| dimming              | DALI                                                                                              |
| full dimensions      |                                                                                                   |
| LxWxH                | max. 6000mm x 102mm x 140mm                                                                       |
| material and surface |                                                                                                   |
| profile              |                                                                                                   |
| material             | aluminium, extruded                                                                               |
| colour               | white / black                                                                                     |
| cut-out dimensions   |                                                                                                   |
| in plasterboard      |                                                                                                   |
| LxWxH                | L x 125mm x 185mm                                                                                 |
| panel                | max. 26mm                                                                                         |
| remarks              |                                                                                                   |
|                      | The profile is supplied pre-assembled                                                             |
|                      | Max. length of a single run profile = 6000mm. Shipping length depends on transport possibilities. |