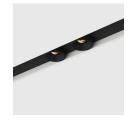

## **kreon** specification sheet

| your selection        | KR <b>934582-9027-FL-DD</b>   holon 80 HE twin in-cana, LED, black |
|-----------------------|--------------------------------------------------------------------|
| KR775201              | tracks and profiles   Cana 80 recessed mounted profile, white      |
| KR775202              | tracks and profiles   Cana 80 recessed mounted profile, black      |
| KR705010              | plasterkits   trimless plasterkit profile                          |
|                       |                                                                    |
| product               | KR <b>934582-9027-FL-DD</b>   holon 80 HE twin in-cana, LED, black |
| general information   |                                                                    |
| application           | luminaire for recessed or surface mounted profile                  |
| direction of mounting | <b>↓</b> →                                                         |
| protection class      | 1                                                                  |
| ip classification     | 40                                                                 |
| input voltage         | 230V                                                               |
| electric gear         | included                                                           |
| dimming               | DALI                                                               |
| visible dimensions    |                                                                    |
| LxW                   | 550mm x 90mm                                                       |
| fixture dimensions    |                                                                    |
| LxW                   | 85mm x 85mm (2x)                                                   |