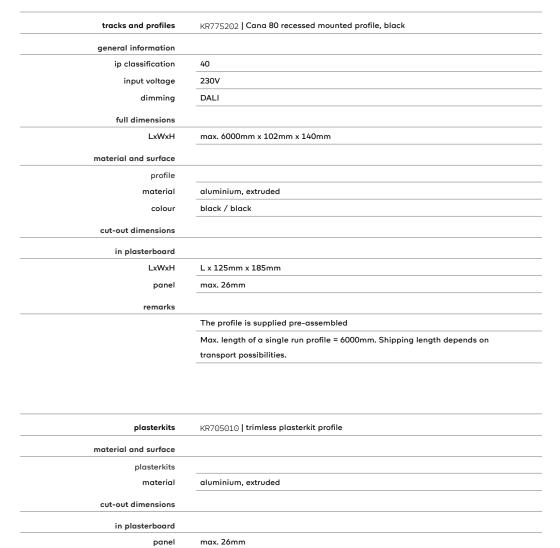

## **kreon** specification sheet

| required accessories |                                                                                                   |
|----------------------|---------------------------------------------------------------------------------------------------|
| tracks and profiles  | KR775201   Cana 80 recessed mounted profile, white                                                |
| general information  |                                                                                                   |
| ip classification    | 40                                                                                                |
| input voltage        | 230V                                                                                              |
| dimming              | DALI                                                                                              |
| full dimensions      |                                                                                                   |
| LxWxH                | max. 6000mm x 102mm x 140mm                                                                       |
| material and surface |                                                                                                   |
| profile              |                                                                                                   |
| material             | aluminium, extruded                                                                               |
| colour               | white / black                                                                                     |
| cut-out dimensions   |                                                                                                   |
| in plasterboard      |                                                                                                   |
| LxWxH                | L x 125mm x 185mm                                                                                 |
| panel                | max. 26mm                                                                                         |
| remarks              |                                                                                                   |
|                      | The profile is supplied pre-assembled                                                             |
|                      | Max. length of a single run profile = 6000mm. Shipping length depends on transport possibilities. |