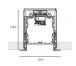

## **kreon** specification sheet

| required accessories |                                                                                                   |
|----------------------|---------------------------------------------------------------------------------------------------|
| tracks and profiles  | KR775201   Cana 80 recessed mounted profile, white                                                |
| general information  |                                                                                                   |
| ip classification    | 40                                                                                                |
| input voltage        | 230V                                                                                              |
| dimming              | DALI                                                                                              |
| full dimensions      |                                                                                                   |
| LxWxH                | max. 6000mm x 102mm x 140mm                                                                       |
| material and surface |                                                                                                   |
| profile              |                                                                                                   |
| material             | aluminium, extruded                                                                               |
| colour               | white / black                                                                                     |
| cut-out dimensions   |                                                                                                   |
| in plasterboard      |                                                                                                   |
| LxWxH                | L x 125mm x 185mm                                                                                 |
| panel                | max. 26mm                                                                                         |
| remarks              |                                                                                                   |
|                      | The profile is supplied pre-assembled                                                             |
|                      | Max. length of a single run profile = 6000mm. Shipping length depends on transport possibilities. |