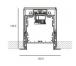

## **kreon** specification sheet

| required accessories |                                                                                                   |
|----------------------|---------------------------------------------------------------------------------------------------|
| tracks and profiles  | KR775201   Cana 80 recessed mounted profile, white                                                |
| general information  |                                                                                                   |
| ip classification    | 40                                                                                                |
| input voltage        | 230V                                                                                              |
| dimming              | DALI                                                                                              |
| full dimensions      |                                                                                                   |
| LxWxH                | max. 6000mm x 102mm x 140mm                                                                       |
| material and surface |                                                                                                   |
| profile              |                                                                                                   |
| material             | aluminium, extruded                                                                               |
| colour               | white / black                                                                                     |
| cut-out dimensions   |                                                                                                   |
| in plasterboard      |                                                                                                   |
| LxWxH                | L x 125mm x 185mm                                                                                 |
| panel                | max. 26mm                                                                                         |
| remarks              |                                                                                                   |
|                      | The profile is supplied pre-assembled                                                             |
|                      | Max. length of a single run profile = 6000mm. Shipping length depends on transport possibilities. |