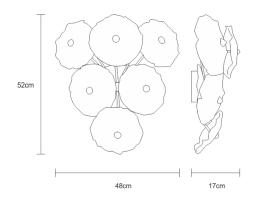

### **TECHNICAL DRAWING**

#### **TECHNICAL SPECIFICATIONS**

MEASUREMENTS Height 52cm / 20in Depth 17cm / 7in Lenght 48cm / 19in Weight 6kg / 13lb

PACKAGE SIZE & WEIGHT

(m)Package 1/2 0.64cm x 0.86cm x 0.64cm =0.35CBM (in)Package 1/2 0.25in x 0.34in x 0.25in =12.44US GAL ELECTRIC FEATURE