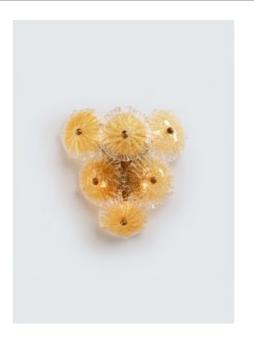

### **DESCRIPTION**

Ethereal and whimsical, the Nenufar Collection stands closely connected to its direct inspiration, the aqueous nature. Beyond its particular dense structure and closed shape in some designs, it seeks an uncanny levitating sense, allowing multiple perspectives through the carefully crafted Murano glass pieces. Through the glass specifications, the Nenufar achieves diffuse lighting providing an alluring romantic sense, reminiscent of the natural beauty of nature. Ideal for delicate interiors of vertical architecture.

Finish shown here Metal FO | Glass 06