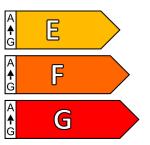

#### **ENERGY RATING**

This luminaire allows lights sources with energy efficiency class