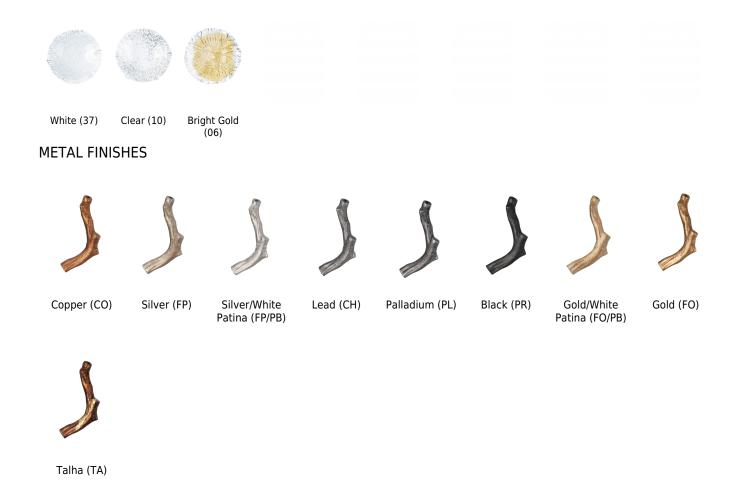

## **OPTIONAL FINISHES**

# **GLASS FINISHES**

**Note** The canopy has only the base finish colour. The metal finish is without patina or texture of another tone. Except for Talha and Black finishes.