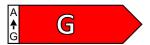

CERTIFICATIONS

ELECTRIC FEATURE

Installation Wall IP degree IP 20

220-240V 50Hz-60Hz Max Power Consuption 6W **Light Sources** 6 x LED STRIP

**ENERGY RATING** 

This luminaire allows lights sources with energy efficiency class