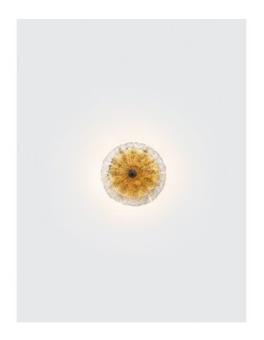

# **Nenufar Aura** Small

REFERENCE AP1457

#### **DESCRIPTION**

Ethereal and whimsical, the Nenufar Collection stands closely connected to its direct inspiration, the aqueous nature. Beyond its particular dense structure and closed shape in some designs, it seeks an uncanny levitating sense, allowing multiple perspectives through the carefully crafted Murano glass pieces. Through the glass specifications, the Nenufar achieves diffuse lighting providing an alluring romantic sense, reminiscent of the natural beauty of nature. Ideal for delicate interiors of vertical architecture.

Finish shown here Metal PR | Glass 06