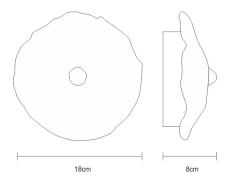

#### **TECHNICAL DRAWING**

#### **TECHNICAL SPECIFICATIONS**

**MEASUREMENTS** Depth 8cm / 3in Weight 1kg / 2lb

PACKAGE SIZE & WEIGHT

(m)Package 1/2 0.64cm x 0.46cm x 0.64cm =0.19CBM

(in)Package 1/2 0.25in x 0.18in x 0.25in

=6.65US GAL