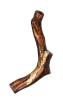

## **DESCRIPTION**

Inspired by the arched shape of a water fountain. With a particular design, the Icarus collection looks as if a frozen fountain was taken directly from its natural setting. Designed like a sculpture by its close resemblance to its nature, the light emerges within the crafted glass, following the liquid motion that grows supported by the bronze central branch. Its intense decorative character commits to its dramatic visual presence, resulting in a piece of high contrast and differential highlight. Ideal for areas of modern and contemporary interior style, suitable for pieces of great prominence and highlight.

Finish shown here Metal FO | Glass 10