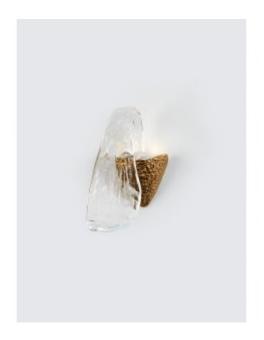

## **DESCRIPTION**

Inspired by the arched shape of a water fountain. With a particular design, the Icarus collection looks as if a frozen fountain was taken directly from its natural setting. Designed like a sculpture by its close resemblance to its nature, the light emerges within the crafted glass, following the liquid motion that grows supported by the bronze central branch. Its intense decorative character commits to its dramatic visual presence, resulting in a piece of high contrast and differential highlight. Ideal for areas of modern and contemporary interior style, suitable for pieces of great prominence and highlight.

Finish shown here Metal FO | Glass 10