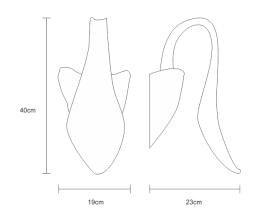

## **TECHNICAL DRAWING**

### **MEASUREMENTS**

FIXTURE SIZE & WEIGHT Width 19cm / 7in Height 40cm / 16in Depth 23cm / 9in Weight 3kg / 7lb

PACKAGE SIZE & WEIGHT
(m)Package 1/2 0.64cm x 0.46cm x 0.64cm
=0.19CBM
(in)Package 1/2 0.25in x 0.18in x 0.25in
=6.65US GAL