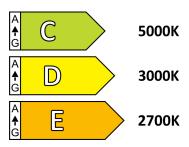

### **ENERGY RATING**

This luminaire allows lights sources with energy efficiency class