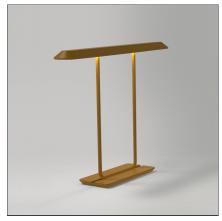

# **Tempio - Bronze**

**IP**20 ♠

#### **DESIGN BY**

Atelier Oï

## **DESCRIPTION**

"Tempio light draws its inspiration from Japanese temples, from their calm philosophy, their colours and portico forms."