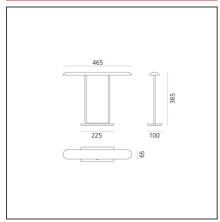

# **TECHNICAL DRAWINGS**

#### **DIMENSIONS**

| cm 46.5 |
|---------|
| cm 6.5  |
| cm 36.5 |
| cm 22.5 |
| cm 10   |
|         |